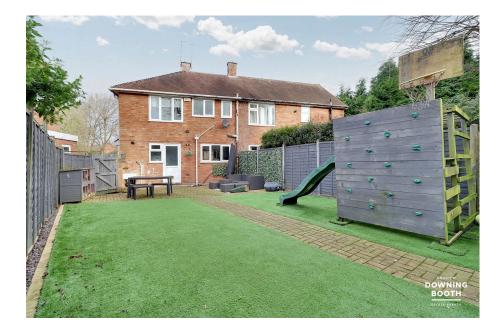

The accommodation is set across two floors, with an entrance hall, stunning dual aspect living room, good size kitchen/diner and utility room all to the ground floor, whilst the first floor is home to three impressive bedrooms and the contemporary family bathroom. A brick paved driveway provides plenty of parking, whilst an attractive and low maintenance garden sits to the rear to make up the property's exterior.

- Three Double Bedroom Semi- Beautifully Presented **Detached Home**
- · Consistently Impressive Room Sizes
- Large Master Bedroom With Built In Wardrobes
- Easy Access To Amenities
- EPC Rating: TBC

- Throughout
- · Wonderful Dual Aspect Living Room
- Stunning Contemporary Bathroom
- · Generous Driveway & Low Maintenance Rear Garden
- · Council Tax Band: B