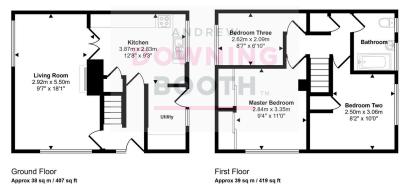

## Approx Gross Internal Area 77 sq m / 826 sq ft

This floorplan is only for illustrative purposes and is not to scale. Measurements of rooms, doors, windows, and any items are approximate and no responsibility is taken for any error, ornisision or mis-statement, lcons of items such as bathroom suites are representations only and may not look like the real tilems. Made with Made Snappy 300.