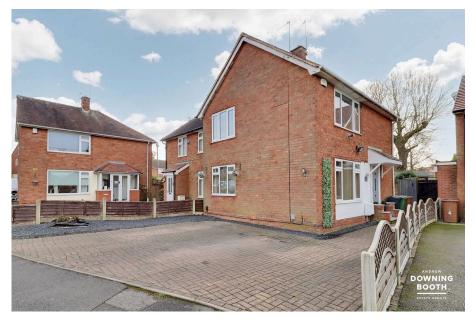

ANDREW

DOWNING

BOOTH

ESTATE AGENTS

£220,000

Generous room sizes across both floors and a superb plot with ample parking and an equally spacious rear garden; just a few of the fabulous features on offer with this beautifully appointed three bedroom home in Lime Grove, Walsall.

The accommodation is set across two floors, with an entrance hall, stunning dual aspect living room, good size kitchen/diner and utility room all to the ground floor, whilst the first floor is home to three impressive bedrooms and the contemporary family bathroom. A brick paved driveway provides plenty of parking, whilst an attractive and low maintenance garden sits to the rear to make up the property's exterior.