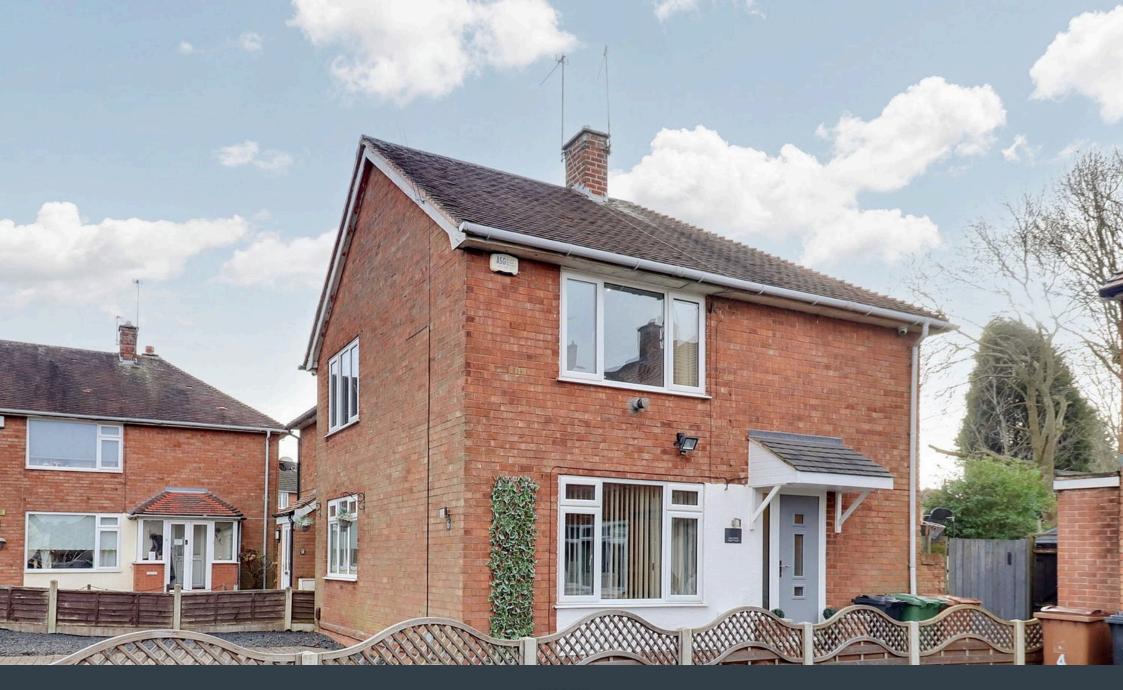

ANDREW

DOWNING

BOOTH

ESTATE AGENTS

£220,000

Generous room sizes across both floors and a superb plot with ample parking and an equally spacious rear garden; just a few of the fabulous features on offer with this beautifully appointed three bedroom home in Lime Grove, Walsall.

Location-wise, this semi-detached property sits conveniently between Walsall's and Aldridge's town centres, with easy access to various amenities, including transport links, supermarkets, schools and parks, notably Park Lime Pits nature reserve being over half a mile away, providing plenty of scenic walks and trails.

The accommodation is set across two floors, with an entrance hall, stunning dual aspect living room, good size kitchen/diner and utility room all to the ground floor, whilst the first floor is home to three impressive bedrooms and the contemporary family bathroom. A brick paved driveway provides plenty of parking, whilst an attractive and low maintenance garden sits to the rear to make up the property's exterior.