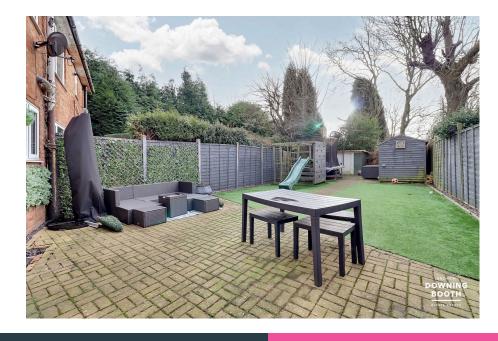

The accommodation is set across two floors, with an entrance hall, stunning dual aspect living room, good size kitchen/diner and utility room all to the ground floor, whilst the first floor is home to three impressive bedrooms and the contemporary family bathroom. A brick paved driveway provides plenty of parking, whilst an attractive and low maintenance garden sits to the rear to make up the property's exterior.

- Three Double Bedroom Semi- Beautifully Presented **Detached Home**
- · Consistently Impressive Room Sizes
- Large Master Bedroom With Built In Wardrobes
- Easy Access To Amenities
- EPC Rating: TBC

- Throughout
- · Wonderful Dual Aspect Living Room
- Stunning Contemporary Bathroom
- · Generous Driveway & Low Maintenance Rear Garden
- · Council Tax Band: B