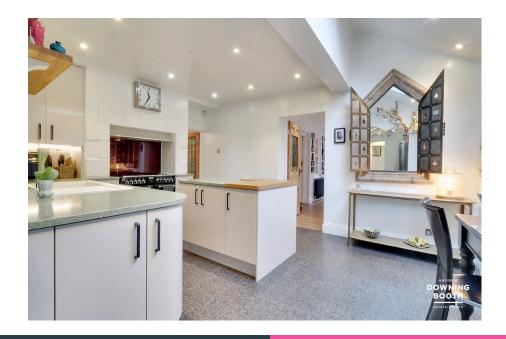

This incredible detached home on the Hardwick Road oozes opulence throughout and has been wonderfully extended, to now incorporate a seemingly abundant choice of meticulous, light and airy living space, with four reception rooms catering for the whole family and beyond plus a particularly attractive and particularly tasteful and naturally bright kitchen/diner, complete with its own integrated Stoves cooker.

A fabulous log-burner with exposed brick, genuine stained glass windows and glorious ceiling coving are just a few of the touches of character that feature throughout, whilst contemporary yet period-style radiators, Karndean flooring and a tasteful family bathroom effortlessly contribute for the fusion with the consistent feeling of high specification and sumptuousness within the property.