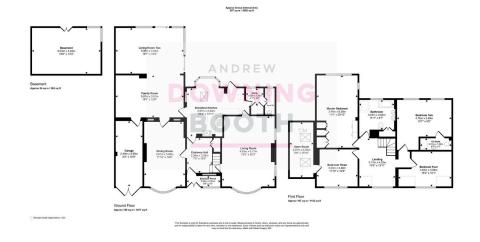

This incredible detached home on the Hardwick Road oozes opulence throughout and has been wonderfully extended, to now incorporate a seemingly abundant choice of meticulous, light and airy living space, with four reception rooms catering for the whole family and beyond plus a particularly attractive and particularly tasteful and naturally bright kitchen/diner, complete with its own integrated Stoves cooker.

- Nestled Along One Of Streetly & Sutton Coldfield's Most Coveted Roads
- Exceptional Choice Of Living Space With Four Huge Reception Rooms
- Particularly Tasteful Family Bathroom Plus Contemporary En-Suite
   Flexible Basement / Den
- Flexible Basement / Den Offering Abundant Potential Uses
- · Council Tax Band: F