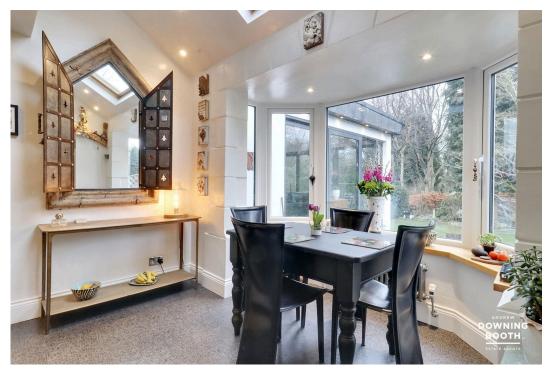

This incredible detached home on the Hardwick Road oozes opulence throughout and has been wonderfully extended, to now incorporate a seemingly abundant choice of meticulous, light and airy living space, with four reception rooms catering for the whole family and beyond plus a particularly attractive and particularly tasteful and naturally bright kitchen/diner, complete with its own integrated Stoves cooker.

A fabulous log-burner with exposed brick, genuine stained glass windows and glorious ceiling coving are just a few of the touches of character that feature throughout, whilst contemporary yet period-style radiators, Karndean flooring and a tasteful family bathroom effortlessly contribute for the fusion with the consistent feeling of high specification and sumptuousness within the property.