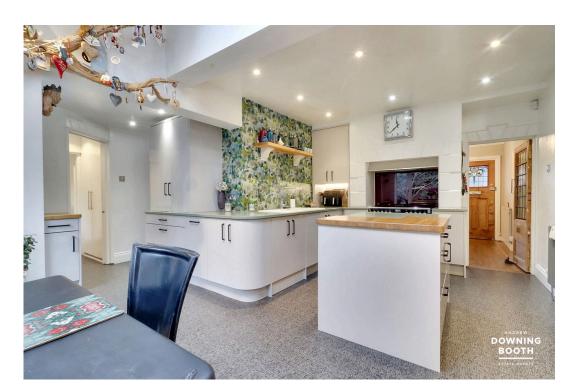

This incredible detached home on the Hardwick Road oozes opulence throughout and has been wonderfully extended, to now incorporate a seemingly abundant choice of meticulous, light and airy living space, with four reception rooms catering for the whole family and beyond plus a particularly attractive and particularly tasteful and naturally bright kitchen/diner, complete with its own integrated Stoves cooker.

A fabulous log-burner with exposed brick, genuine stained glass windows and glorious ceiling coving are just a few of the touches of character that feature throughout, whilst contemporary yet period-style radiators, Karndean flooring and a tasteful family bathroom effortlessly contribute for the fusion with the consistent feeling of high specification and sumptuousness within the property.