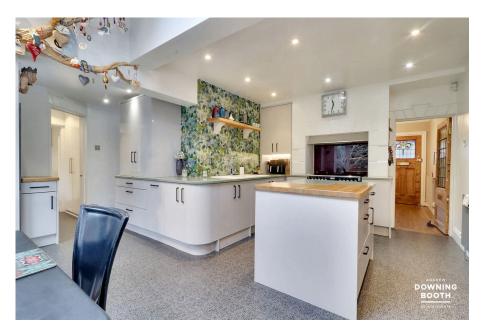

This incredible detached home on the Hardwick Road oozes opulence throughout and has been wonderfully extended, to now incorporate a seemingly abundant choice of meticulous, light and airy living space, with four reception rooms catering for the whole family and beyond plus a particularly attractive and particularly tasteful and naturally bright kitchen/diner, complete with its own integrated Stoves cooker.

A fabulous log-burner with exposed brick, genuine stained glass windows and glorious ceiling coving are just a few of the touches of character that feature throughout, whilst contemporary yet period-style radiators, Karndean flooring and a tasteful family bathroom effortlessly contribute for the fusion with the consistent feeling of high specification and sumptuousness within the property.