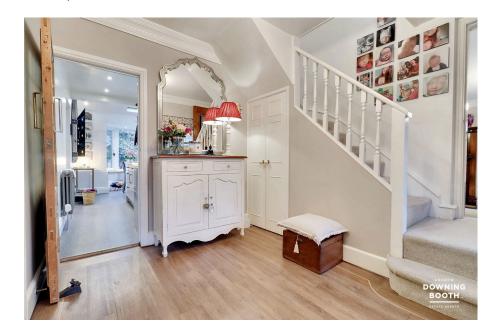

A fabulous log-burner with exposed brick, genuine stained glass windows and glorious ceiling coving are just a few of the touches of character that feature throughout, whilst contemporary yet period-style radiators, Karndean flooring and a tasteful family bathroom effortlessly contribute for the fusion with the consistent feeling of high specification and sumptuousness within the property.