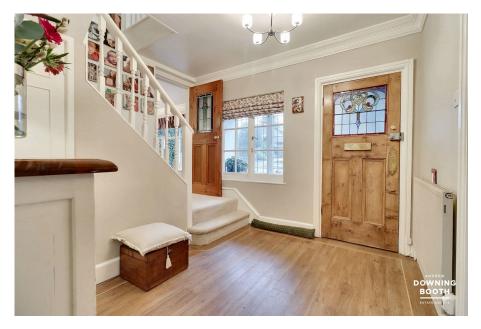

A fabulous log-burner with exposed brick, genuine stained glass windows and glorious ceiling coving are just a few of the touches of character that feature throughout, whilst contemporary yet period-style radiators, Karndean flooring and a tasteful family bathroom effortlessly contribute for the fusion with the consistent feeling of high specification and sumptuousness within the property.