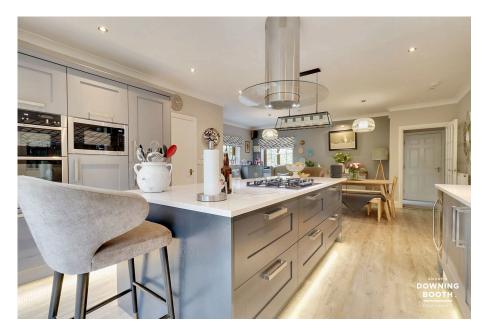

This is a bungalow that ticks every single box, described as a quiet haven set up a private drive just a short distance from Chasewater Country Park, this is a bungalow that has been fitted to the highest specification, boasting extremely generous dimensions throughout. positioned in a very spacious and beautifully landscaped garden which also benefits from being very private. The property benefits from sitting behind electric gates and sits down a long sweeping driveway, with useful exterior store and home office sitting beside the driveway. In front of the house is a large forecourt providing a huge parking area, whilst a gate opens down one side to that stunning garden with large paved patio providing a lovely entertaining space. The bungalow itself has a very welcoming, spacious hallway with large cloaks storage cupboard and guest WC off. There are two receptions, including a large living room and flexible second reception room with a beautiful garden room with vaulted ceiling overlooking the grounds. There is also a spectacular open plan living kitchen diner with utility room off. There are four bedrooms, the master being particularly large and boasting a super stylish en-suite bathroom, whilst there is a family shower room, which has also been superbly updated. The property even benefits from having its own sprinkler system installed and is certainly a home which can only be fully appreciated with a viewing. Don't miss out and call us to book in your viewing today!

- Immaculately Presented To The Highest Of Specifications Right
- Specifications Right
   Magnificant Open Plan Living
  Kitchen Diner With Bi-Fold
  Doors & Separate Utility
- Large, Private, Landscaped Garden, Gated Driveway Providing Plenty Of Parking