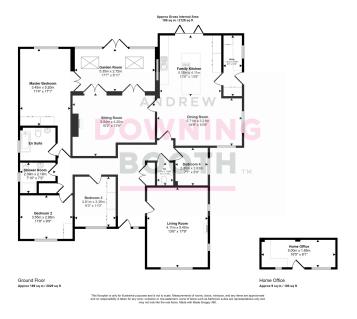

This is a bungalow that ticks every single box, described as a quiet haven set up a private drive just a short distance from Chasewater Country Park, this is a bungalow that has been fitted to the highest specification, boasting extremely generous dimensions throughout. positioned in a very spacious and beautifully landscaped garden which also benefits from being very private. The property benefits from sitting behind electric gates and sits down a long sweeping driveway, with useful exterior store and home office sitting beside the driveway. In front of the house is a large forecourt providing a huge parking area, whilst a gate opens down one side to that stunning garden with large paved patio providing a lovely entertaining space. The bungalow itself has a very welcoming, spacious hallway with large cloaks storage cupboard and guest WC off. There are two receptions, including a large living room and flexible second reception room with a beautiful garden room with vaulted ceiling overlooking the grounds. There is also a spectacular open plan living kitchen diner with utility room off. There are four bedrooms, the master being particularly large and boasting a super stylish en-suite bathroom, whilst there is a family shower room, which has also been superbly updated. The property even benefits from having its own sprinkler system installed and is certainly a home which can only be fully appreciated with a viewing. Don't miss out and call us to book in your viewing today!

- One Of The Most Spectacular Detached Bungalows I Have Ever Seen!
- Four Bedrooms, Stunning En Suite Bathroom, Shower
   Room & Guest WC
- Vast Living Room, Flexible Second Reception Room & Wonderful Garden Room
- Exterior Store & Study / Home Office Beside The Driveway