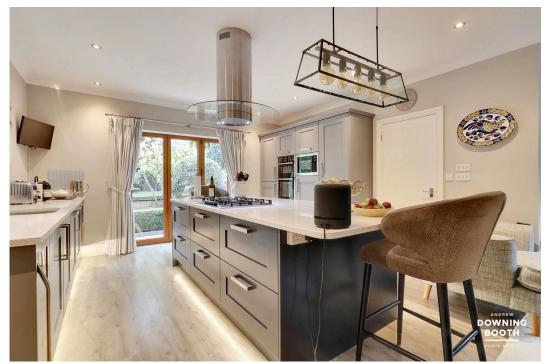

This is a bungalow that ticks every single box, described as a quiet haven set up a private drive just a short distance from Chasewater Country Park, this is a bungalow that has been fitted to the highest specification, boasting extremely generous dimensions throughout. positioned in a very spacious and beautifully landscaped garden which also benefits from being very private. The property benefits from sitting behind electric gates and sits down a long sweeping driveway, with useful exterior store and home office sitting beside the driveway. In front of the house is a large forecourt providing a huge parking area, whilst a gate opens down one side to that stunning garden with large paved patio providing a lovely entertaining space. The bungalow itself has a very welcoming, spacious hallway with large cloaks storage cupboard and guest WC off. There are two receptions, including a large living room and flexible second reception room with a beautiful garden room with vaulted ceiling overlooking the grounds. There is also a spectacular open plan living kitchen diner with utility room off. There are four bedrooms, the master being particularly large and boasting a super stylish en-suite bathroom, whilst there is a family shower room, which has also been superbly updated. The property even benefits from having its own sprinkler system installed and is certainly a home which can only be fully appreciated with a viewing. Don't miss out and call us to book in your viewing today!

- Immaculately Presented To The Highest Of Specifications Right
- Specifications Right
   Magnificant Open Plan Living
  Kitchen Diner With Bi-Fold
  Doors & Separate Utility
- Large, Private, Landscaped Garden, Gated Driveway Providing Plenty Of Parking