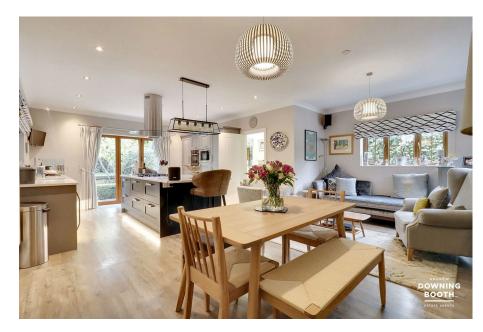

This is a bungalow that ticks every single box, described as a quiet haven set up a private drive just a short distance from Chasewater Country Park, this is a bungalow that has been fitted to the highest specification, boasting extremely generous dimensions throughout. positioned in a very spacious and beautifully landscaped garden which also benefits from being very private. The property benefits from sitting behind electric gates and sits down a long sweeping driveway, with useful exterior store and home office sitting beside the driveway. In front of the house is a large forecourt providing a huge parking area, whilst a gate opens down one side to that stunning garden with large paved patio providing a lovely entertaining space. The bungalow itself has a very welcoming, spacious hallway with large cloaks storage cupboard and guest WC off. There are two receptions, including a large living room and flexible second reception room with a beautiful garden room with vaulted ceiling overlooking the grounds. There is also a spectacular open plan living kitchen diner with utility room off. There are four bedrooms, the master being particularly large and boasting a super stylish en-suite bathroom, whilst there is a family shower room, which has also been superbly updated. The property even benefits from having its own sprinkler system installed and is certainly a home which can only be fully appreciated with a viewing. Don't miss out and call us to book in your viewing today!

- Immaculately Presented To The Highest Of Specifications Right
- Specifications Right
   Magnificant Open Plan Living
  Kitchen Diner With Bi-Fold
  Doors & Separate Utility
- Large, Private, Landscaped Garden, Gated Driveway Providing Plenty Of Parking