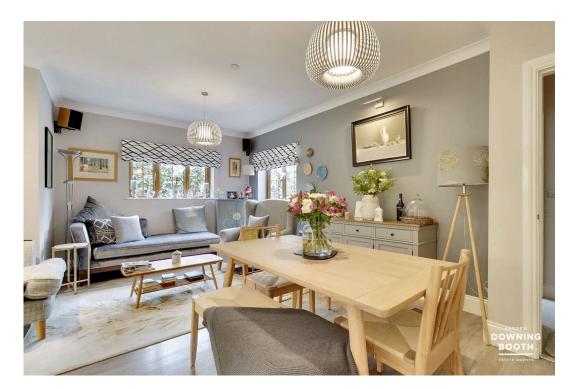

This is a bungalow that ticks every single box, described as a quiet haven set up a private drive just a short distance from Chasewater Country Park, this is a bungalow that has been fitted to the highest specification, boasting extremely generous dimensions throughout. positioned in a very spacious and beautifully landscaped garden which also benefits from being very private. The property benefits from sitting behind electric gates and sits down a long sweeping driveway, with useful exterior store and home office sitting beside the driveway. In front of the house is a large forecourt providing a huge parking area, whilst a gate opens down one side to that stunning garden with large paved patio providing a lovely entertaining space. The bungalow itself has a very welcoming, spacious hallway with large cloaks storage cupboard and guest WC off. There are two receptions, including a large living room and flexible second reception room with a beautiful garden room with vaulted ceiling overlooking the grounds. There is also a spectacular open plan living kitchen diner with utility room off. There are four bedrooms, the master being particularly large and boasting a super stylish en-suite bathroom, whilst there is a family shower room, which has also been superbly updated. The property even benefits from having its own sprinkler system installed and is certainly a home which can only be fully appreciated with a viewing. Don't miss out and call us to book in your viewing today!

- One Of The Most Spectacular Detached Bungalows I Have Ever Seen!
- Four Bedrooms, Stunning En Suite Bathroom, Shower
   Room & Guest WC
- Vast Living Room, Flexible Second Reception Room & Wonderful Garden Room
- Exterior Store & Study / Home Office Beside The Driveway