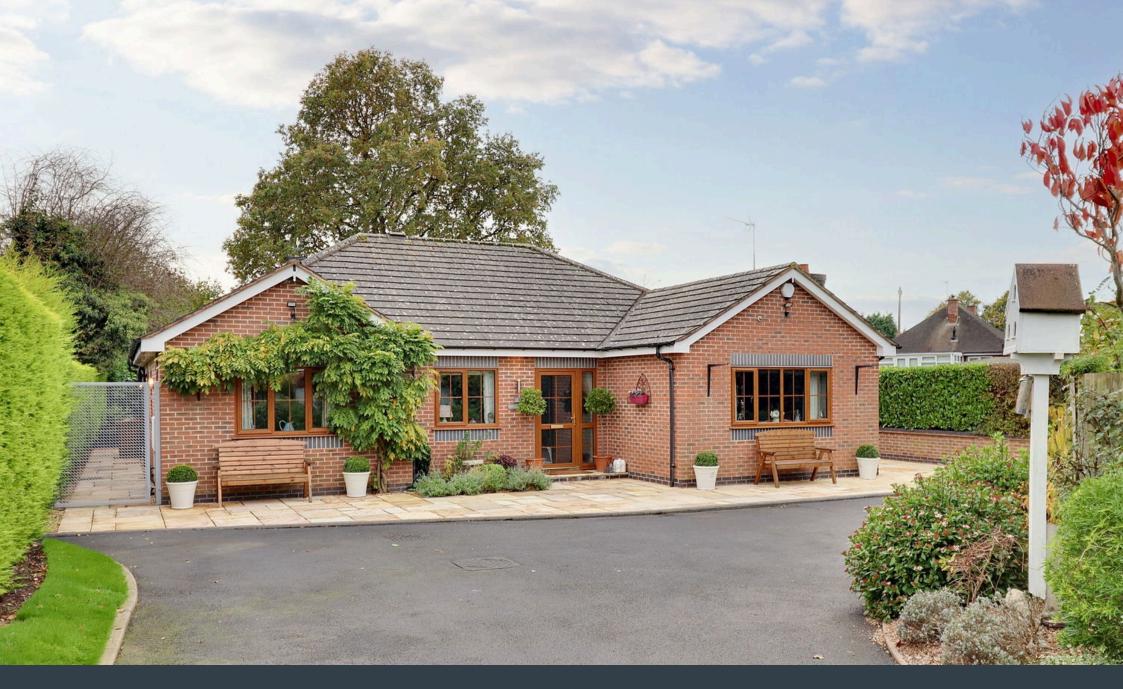

This is a bungalow that ticks every single box, described as a quiet haven set up a private drive just a short distance from Chasewater Country Park, this is a bungalow that has been fitted to the highest specification, boasting extremely generous dimensions throughout. positioned in a very spacious and beautifully landscaped garden which also benefits from being very private. The property benefits from sitting behind electric gates and sits down a long sweeping driveway, with useful exterior store and home office sitting beside the driveway. In front of the house is a large forecourt providing a huge parking area, whilst a gate opens down one side to that stunning garden with large paved patio providing a lovely entertaining space. The bungalow itself has a very welcoming, spacious hallway with large cloaks storage cupboard and guest WC off. There are two receptions, including a large living room and flexible second reception room with a beautiful garden room with vaulted ceiling overlooking the grounds. There is also a spectacular open plan living kitchen diner with utility room off. There are four bedrooms, the master being particularly large and boasting a super stylish en-suite bathroom, whilst there is a family shower room, which has also been superbly updated. The property even benefits from having its own sprinkler system installed and is certainly a home which can only be fully appreciated with a viewing. Don't miss out and call us to book in your viewing today!

- One Of The Most Spectacular Detached Bungalows I Have Ever Seen!
- Four Bedrooms, Stunning En Suite Bathroom, Shower
   Room & Guest WC
- Vast Living Room, Flexible Second Reception Room & Wonderful Garden Room
- Exterior Store & Study / Home Office Beside The Driveway

- Immaculately Presented To The Highest Of Specifications Right
- Specifications Right
   Magnificant Open Plan Living
  Kitchen Diner With Bi-Fold
  Doors & Separate Utility
- Large, Private, Landscaped Garden, Gated Driveway Providing Plenty Of Parking