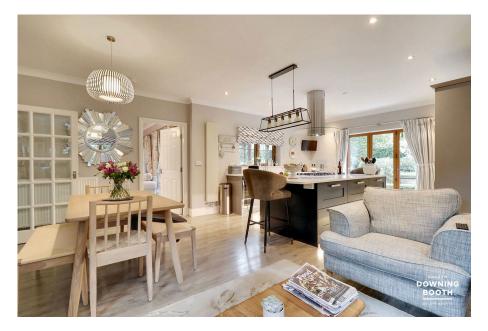

This is a bungalow that ticks every single box, described as a quiet haven set up a private drive just a short distance from Chasewater Country Park, this is a bungalow that has been fitted to the highest specification, boasting extremely generous dimensions throughout. positioned in a very spacious and beautifully landscaped garden which also benefits from being very private. The property benefits from sitting behind electric gates and sits down a long sweeping driveway, with useful exterior store and home office sitting beside the driveway. In front of the house is a large forecourt providing a huge parking area, whilst a gate opens down one side to that stunning garden with large paved patio providing a lovely entertaining space. The bungalow itself has a very welcoming, spacious hallway with large cloaks storage cupboard and guest WC off. There are two receptions, including a large living room and flexible second reception room with a beautiful garden room with vaulted ceiling overlooking the grounds. There is also a spectacular open plan living kitchen diner with utility room off. There are four bedrooms, the master being particularly large and boasting a super stylish en-suite bathroom, whilst there is a family shower room, which has also been superbly updated. The property even benefits from having its own sprinkler system installed and is certainly a home which can only be fully appreciated with a viewing. Don't miss out and call us to book in your viewing today!

- Immaculately Presented To The Highest Of Specifications Right
- Specifications Right
   Magnificant Open Plan Living
  Kitchen Diner With Bi-Fold
  Doors & Separate Utility
- Large, Private, Landscaped Garden, Gated Driveway Providing Plenty Of Parking