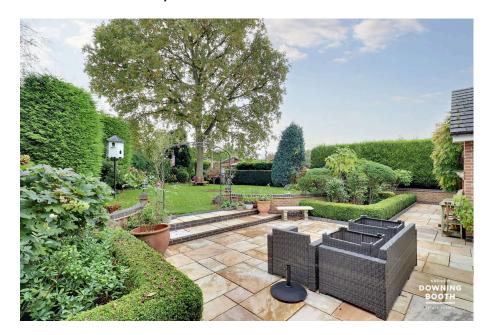

This is a bungalow that ticks every single box, described as a quiet haven set up a private drive just a short distance from Chasewater Country Park, this is a bungalow that has been fitted to the highest specification, boasting extremely generous dimensions throughout. positioned in a very spacious and beautifully landscaped garden which also benefits from being very private. The property benefits from sitting behind electric gates and sits down a long sweeping driveway, with useful exterior store and home office sitting beside the driveway. In front of the house is a large forecourt providing a huge parking area, whilst a gate opens down one side to that stunning garden with large paved patio providing a lovely entertaining space. The bungalow itself has a very welcoming, spacious hallway with large cloaks storage cupboard and guest WC off. There are two receptions, including a large living room and flexible second reception room with a beautiful garden room with vaulted ceiling overlooking the grounds. There is also a spectacular open plan living kitchen diner with utility room off. There are four bedrooms, the master being particularly large and boasting a super stylish en-suite bathroom, whilst there is a family shower room, which has also been superbly updated. The property even benefits from having its own sprinkler system installed and is certainly a home which can only be fully appreciated with a viewing. Don't miss out and call us to book in your viewing today!

- Immaculately Presented To The Highest Of Specifications Right
- Specifications Right
   Magnificant Open Plan Living
  Kitchen Diner With Bi-Fold
  Doors & Separate Utility
- Large, Private, Landscaped Garden, Gated Driveway Providing Plenty Of Parking