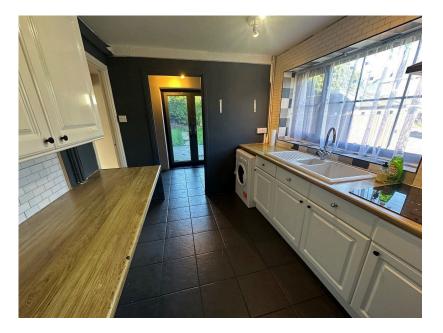

The kitchen is fitted with a range of wall and base level units with work surfaces incorporating a sink with drainer and mixer tap with ceramic tiled wall surrounds. There is a built in double oven, electric hob and extractor hood. There is space and plumbing for a washing machine, breakfast bar and a pantry storage cupboard.

Utility room with French doors opening onto the rear garden, storage cupboard with a wall mounted gas boiler.

From the first floor landing there is a bathroom which includes a side panel bath and a pedestal wash hand basin with ceramic tiled wall surrounds. Separate WC.