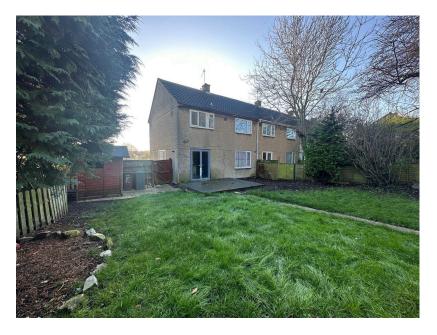

## Outside:

To the front there is a lawn. The rear garden is a good size, mainly laid to lawn and is fully enclosed by timber fencing. There is a side gate which provides access.

- Lounge/Dining Room 5.97m x 4.01m (19'7" x 13'2") Max
  Kitchen 3.12m x 2.44m (10'3" x 8'0")
- Bedroom One 3.68m x 3.1m Bedroom Two 4.14m x 2.44m (12'1" x 10'2")
- Bedroom Three 3.05m x 2.18m (10'0" x 7'2") Max
- (13'7" x 8'0")
- Bathroom 1.75m x 1.68m (5'9" x 5'6")