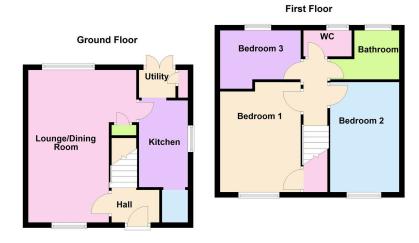

## **Description:**

This end terrace house is being offered for sale with NO CHAIN.

The accommodation comprises entrance hall with stairs rising to the first floor.

The living/dining room is dual aspect.

Utility room with French doors opening onto the rear garden, storage cupboard with a wall mounted gas boiler.

From the first floor landing there is a bathroom which includes a side panel bath and a pedestal wash hand basin with ceramic tiled wall surrounds. Separate WC.

Three bedrooms.

The property benefits from roof mounted solar panel which assist with reducing the utility costs.

## Outside:

To the front there is a lawn. The rear garden is a good size, mainly laid to lawn and is fully enclosed by timber fencing. There is a side gate which provides access.

- Lounge/Dining Room 5.97m x 4.01m (19'7" x 13'2") Max
  Kitchen 3.12m x 2.44m (10'3" x 8'0")
- Bedroom One 3.68m x 3.1m Bedroom Two 4.14m x 2.44m (12'1" x 10'2")
- Bedroom Three 3.05m x 2.18m (10'0" x 7'2") Max
- (13'7" x 8'0")
- Bathroom 1.75m x 1.68m (5'9" x 5'6")