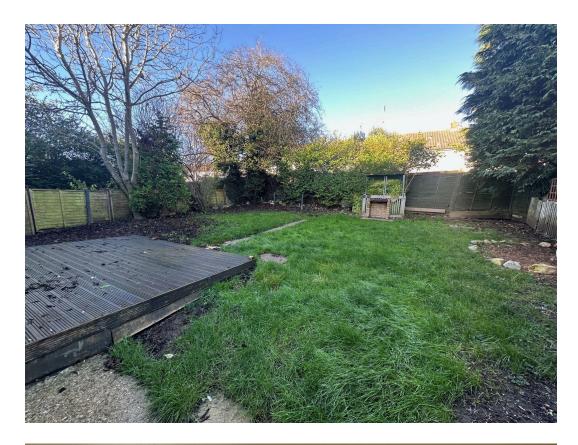

## Outside:

To the front there is a lawn. The rear garden is a good size, mainly laid to lawn and is fully enclosed by timber fencing. There is a side gate which provides access.

- Lounge/Dining Room 5.97m x 4.01m (19'7" x 13'2") Max
  Kitchen 3.12m x 2.44m (10'3" x 8'0")
- Bedroom One 3.68m x 3.1m Bedroom Two 4.14m x 2.44m (12'1" x 10'2")
- Bedroom Three 3.05m x 2.18m (10'0" x 7'2") Max
- (13'7" x 8'0")
- Bathroom 1.75m x 1.68m (5'9" x 5'6")