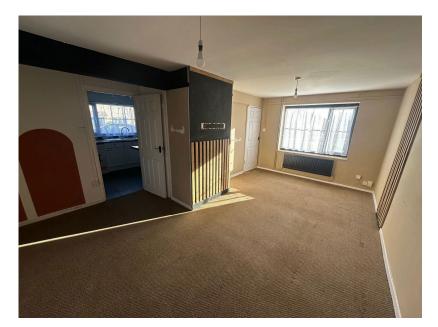

## **Description:**

This end terrace house is being offered for sale with NO CHAIN.

The accommodation comprises entrance hall with stairs rising to the first floor.

The living/dining room is dual aspect.

The kitchen is fitted with a range of wall and base level units with work surfaces incorporating a sink with drainer and mixer tap with ceramic tiled wall surrounds. There is a built in double oven, electric hob and extractor hood. There is space and plumbing for a washing machine, breakfast bar and a pantry storage cupboard.