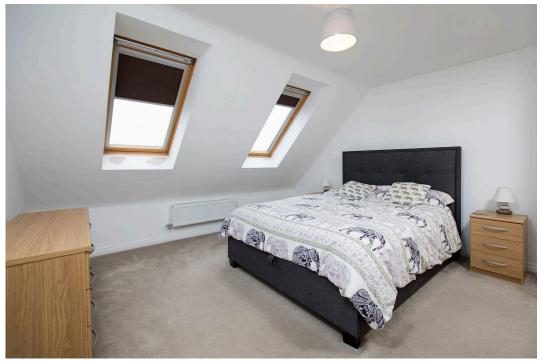

There are two bedrooms on the first floor.

The second floor is dedicated to the master suite which features two Velux windows to the rear elevation, there is a built in wardrobe, airing cupboard and a shower room en-suite.