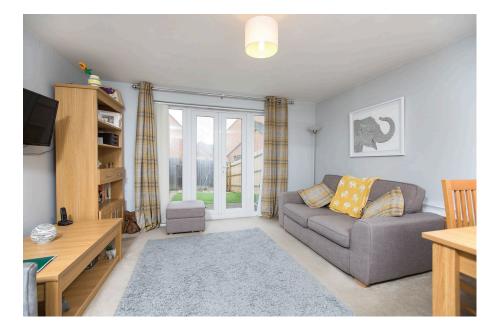

The accommodation comprises entrance hall with stairs rising to the first floor landing, there is a ceramic tiled floor and a guest WC.

The living room features French Doors which open onto the rear garden.

The kitchen is fitted with a range of wall and base level units with work surfaces incorporating a sink with drainer and mixer tap. There is a built in electric oven, gas hob and extractor hood.

From the first floor landing there is a family bathroom which includes a side panel bath with shower over, WC and a pedestal wash hand basin with ceramic tiled wall surrounds.