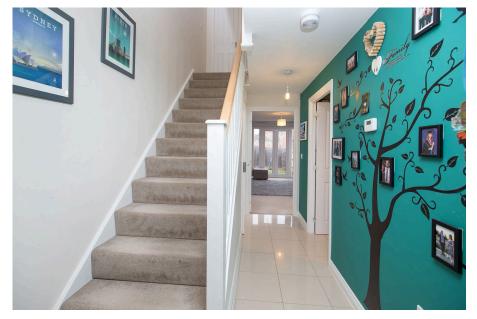

The accommodation comprises entrance hall with stairs rising to the first floor landing, there is a ceramic tiled floor and a guest WC.

The living room features French Doors which open onto the rear garden.