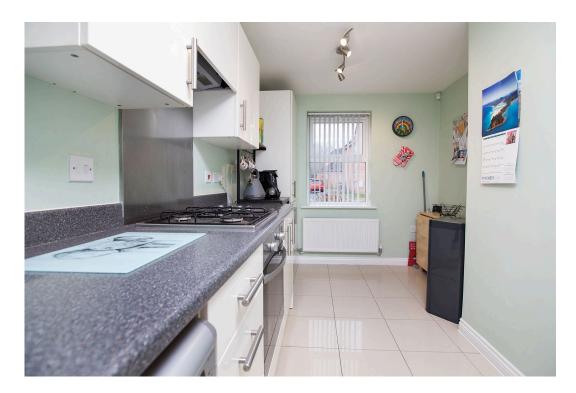

The kitchen is fitted with a range of wall and base level units with work surfaces incorporating a sink with drainer and mixer tap. There is a built in electric oven, gas hob and extractor hood.

From the first floor landing there is a family bathroom which includes a side panel bath with shower over, WC and a pedestal wash hand basin with ceramic tiled wall surrounds.