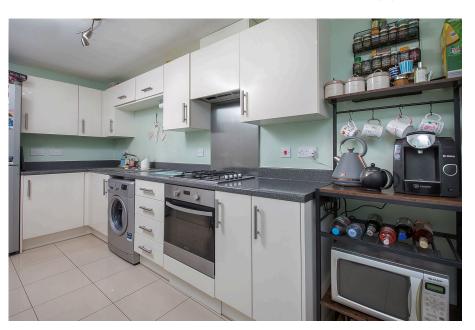

The kitchen is fitted with a range of wall and base level units with work surfaces incorporating a sink with drainer and mixer tap. There is a built in electric oven, gas hob and extractor hood.

From the first floor landing there is a family bathroom which includes a side panel bath with shower over, WC and a pedestal wash hand basin with ceramic tiled wall surrounds.