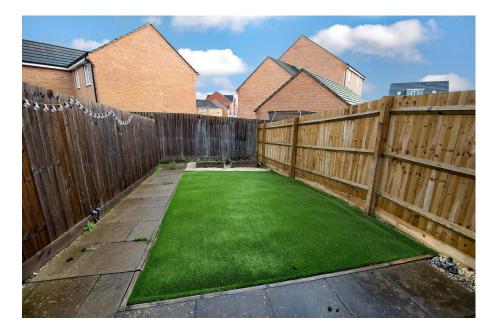

## Outside:

There is a driveway and a single garage located to the left hand side of the property. The rear garden has been landscaped for easy maintenance with a paved patio area and an artificial lawn. The garden is fully enclosed by timber fencing.