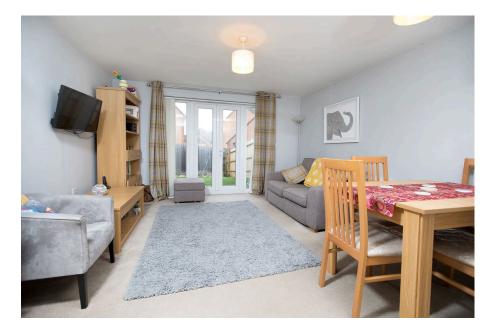

The accommodation comprises entrance hall with stairs rising to the first floor landing, there is a ceramic tiled floor and a guest WC.

The living room features French Doors which open onto the rear garden.