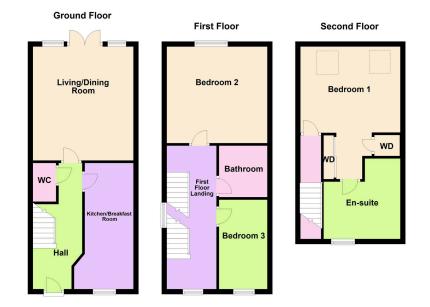

- Living/Dining Room 13' 0" x 14' 9" (3.96m x 4.49m)
  Kitchen/Breakfast Room 15' 11" x 7' 10" (4.85m x 2.39m)
- WC 5' 0" x 3' 0" (1.52m x 0.91m)
- Bedroom Three 11' 1" x 6' 3" (3.38m x 1.90m)
- Bedroom One 11' 2" x 12' 11" (3.40m x 3.93m)

- Bedroom Two 12' 6" x 13' 0" (3.81m x 3.96m)
- Bathroom 6' 8" x 6' 3" (2.03m x 1.90m)
- En-suite 7' 2" x 9' 3" (2.18m x 2.82m)

10 Spencer Court, Corby, Northamptonshire, NN17 1NU

Disclaimer: These particulars do not form part of any offer or contract and should not be relied upon as statements or representations of fact. Any areas, measurements of distances are approximate. The text, photographs and plans are for guidance only and are not necessarily comprehensive.