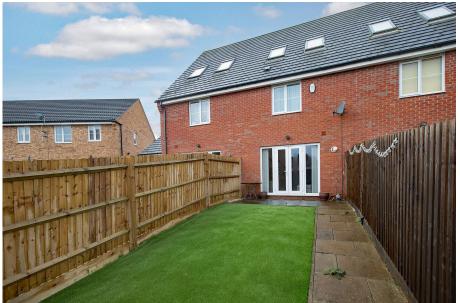

## Outside:

There is a driveway and a single garage located to the left hand side of the property. The rear garden has been landscaped for easy maintenance with a paved patio area and an artificial lawn. The garden is fully enclosed by timber fencing.