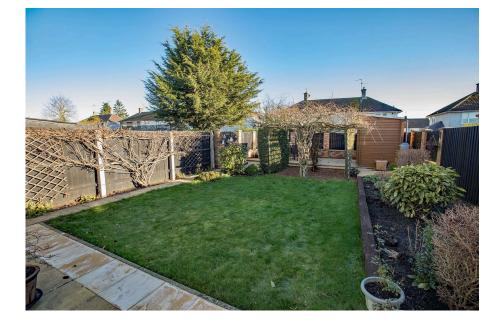

## Outside:

The frontage is retained by a low brick wall and double vehicular gates, it has been landscaped for low maintenance with a graved garden area and a driveway which provide parking and access to the single garage. The rear garden is attractively landscaped providing a paved patio area immediately outside the conservatory with a path leading to a second pation towards the rear of the garden. There is a neat lawn and raised planted borders.