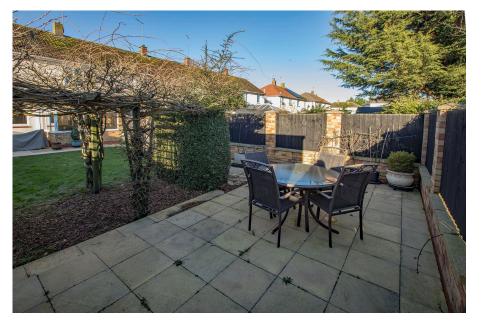

## Outside:

The frontage is retained by a low brick wall and double vehicular gates, it has been landscaped for low maintenance with a graved garden area and a driveway which provide parking and access to the single garage. The rear garden is attractively landscaped providing a paved patio area immediately outside the conservatory with a path leading to a second pation towards the rear of the garden. There is a neat lawn and raised planted borders.

Room Measurements:

Living Room 6.3m x 3.15m (20'8" x 10'4")

Dining Room 3.18m x 3.15m (10'5" x 10'4")

- Situated Within a Desirable Cul-De-Sac Position
- Attractive Gardens
- Well Presented Interior
- NO CHAIN
- Smart Kitchen and Bathroom 
  Conservatory Addition