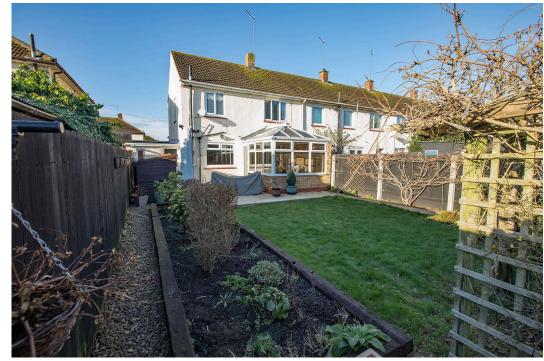

## Outside:

The frontage is retained by a low brick wall and double vehicular gates, it has been landscaped for low maintenance with a graved garden area and a driveway which provide parking and access to the single garage. The rear garden is attractively landscaped providing a paved patio area immediately outside the conservatory with a path leading to a second pation towards the rear of the garden. There is a neat lawn and raised planted borders.