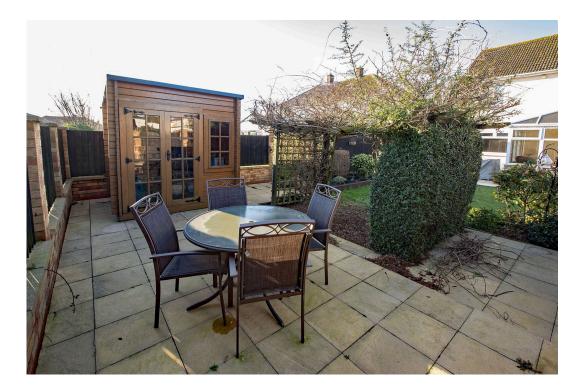

## Outside:

The frontage is retained by a low brick wall and double vehicular gates, it has been landscaped for low maintenance with a graved garden area and a driveway which provide parking and access to the single garage. The rear garden is attractively landscaped providing a paved patio area immediately outside the conservatory with a path leading to a second pation towards the rear of the garden. There is a neat lawn and raised planted borders.