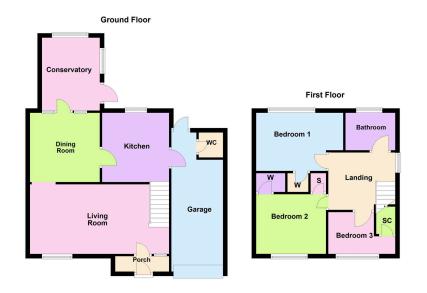

Well presented, the accommodation comprises entrance hall which leads into the living room with stairs rising to the first floor landing.

There is a dining room which connects to the kitchen, future owners could easily knock through to make an open plan kitchen/family space.

The kitchen is fitted with a smart range of wall and base level units with work surfaces incorporating a sink with drainer and mixer tap with ceramic tiled wall surrounds. There is a built in double electric oven with hob and extractor hood. Timber laminate floor.

From the kitchen there is a side porch and a guest WC.

From the first floor landing there are three bedrooms and a modern bathroom which includes a side panel bath, concealed unit with a WC and a wash hand basin with ceramic tiled wall surrounds and there is a chrome heated towel rail.

Room Measurements:

Living Room 6.3m x 3.15m (20'8" x 10'4")

Dining Room 3.18m x 3.15m (10'5" x 10'4")

- Situated Within a Desirable Cul-De-Sac Position
- Attractive Gardens
- Well Presented Interior
- NO CHAIN
- Smart Kitchen and Bathroom 
  Conservatory Addition