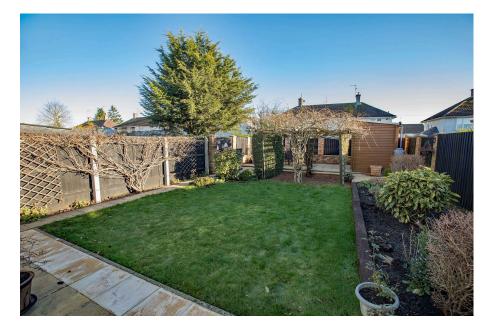

## Outside:

The frontage is retained by a low brick wall and double vehicular gates, it has been landscaped for low maintenance with a graved garden area and a driveway which provide parking and access to the single garage. The rear garden is attractively landscaped providing a paved patio area immediately outside the conservatory with a path leading to a second pation towards the rear of the garden. There is a neat lawn and raised planted borders.