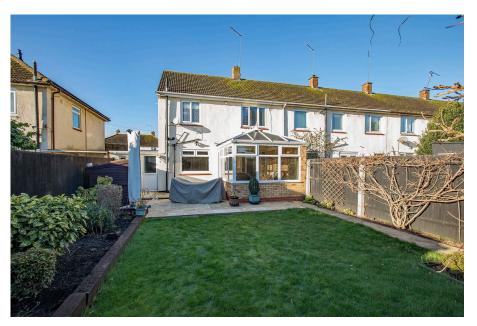

## Outside:

The frontage is retained by a low brick wall and double vehicular gates, it has been landscaped for low maintenance with a graved garden area and a driveway which provide parking and access to the single garage. The rear garden is attractively landscaped providing a paved patio area immediately outside the conservatory with a path leading to a second pation towards the rear of the garden. There is a neat lawn and raised planted borders.