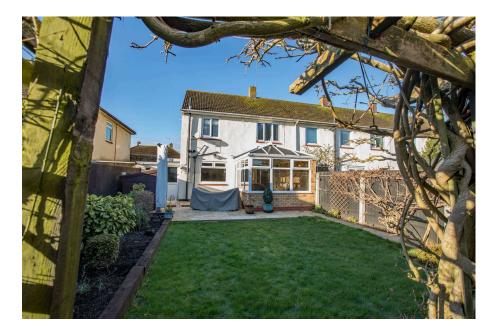

## Outside:

The frontage is retained by a low brick wall and double vehicular gates, it has been landscaped for low maintenance with a graved garden area and a driveway which provide parking and access to the single garage. The rear garden is attractively landscaped providing a paved patio area immediately outside the conservatory with a path leading to a second pation towards the rear of the garden. There is a neat lawn and raised planted borders.