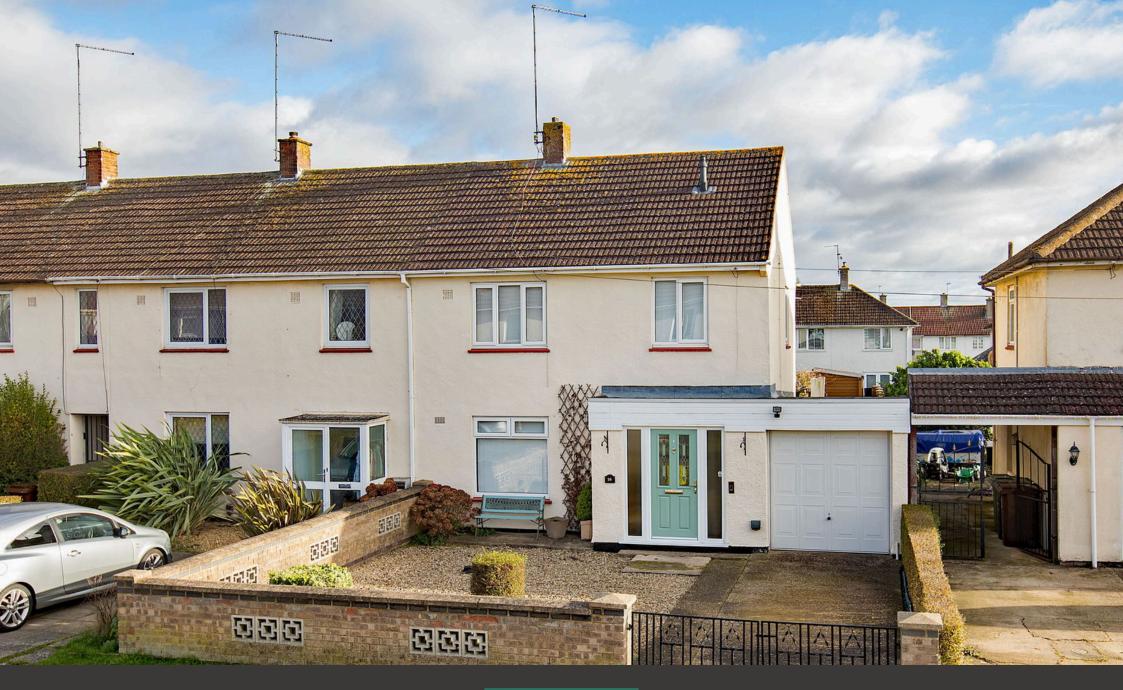

**Kingsley Drive, Corby, Northamptonshire, NN17 2NJ** £265,000

🍋 3 🚰 1 🚍 3

## "Positioned to Please"

This well presented property is conveniently located within the Lodge Park area providing excellent amenities including Studfall Junior School. The property is nested within a desirable cul-de-sac position with a park located on the street. This property has been carefully maintained by the current family owners and comes with an attractive plot which enjoys gated driveway parking which leads to a single garage while the front and rear gardens are nicely landscaped. The accommodation includes a hall, living room, dining room, fitted kitchen, guest WC, three bedrooms and a bathroom. NO CHAIN.

## Outside:

The frontage is retained by a low brick wall and double vehicular gates, it has been landscaped for low maintenance with a graved garden area and a driveway which provide parking and access to the single garage. The rear garden is attractively landscaped providing a paved patio area immediately outside the conservatory with a path leading to a second pation towards the rear of the garden. There is a neat lawn and raised planted borders.