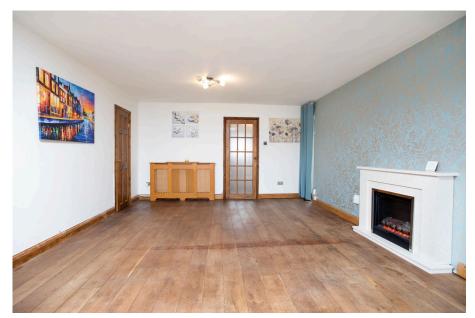

Living Room

19' 7" x 16' 9" (5.96m x 5.10m) Kitchen/Dining Room

15' 8" x 11' 4" (4.77m x 3.45m) Utility Room

7' 8" x 9' 2" (2.34m x 2.79m) Bedroom One

8' 7" x 16' 0" (2.61m x 4.87m) Bedroom Two

12' 6" x 10' 2" (3.81m x 3.10m) Bedroom Three