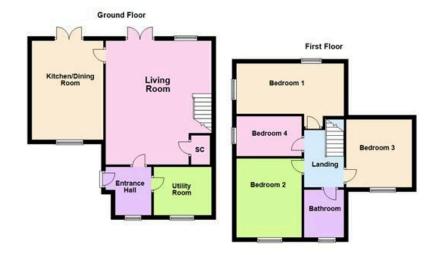

## "Explore the Great Indoors!"

Beautifully presented link detached family home which is located on a quiet enclave in the Danesholme area of Corby. The property is being offered for sale with no upward chain and has generously sized living accommodation to comprise of a welcoming entrance hall, living room with access to the rear garden, kitchen/dining room and utility room. On the first floor there are four well proportioned bedrooms and the family bathroom. Outside there are neatly landscaped gardens and a carport providing off road parking.

Living Room

19' 7" x 16' 9" (5.96m x 5.10m) Kitchen/Dining Room

15' 8" x 11' 4" (4.77m x 3.45m) Utility Room

7' 8" x 9' 2" (2.34m x 2.79m) Bedroom One

8' 7" x 16' 0" (2.61m x 4.87m) Bedroom Two

12' 6" x 10' 2" (3.81m x 3.10m) Bedroom Three

10' 8" x 10' 5" (3.25m x 3.17m) Bedroom Four

6' 4" x 10' 6" (1.93m x 3.20m) Family Bathroom

7' 7" x 6' 4" (2.31m x 1.93m)

- Link Detached Family Home Four Bedrooms
- Car Port Parking
- UPVC Double Glazed
  Windows
- Gas Fired Central Heating