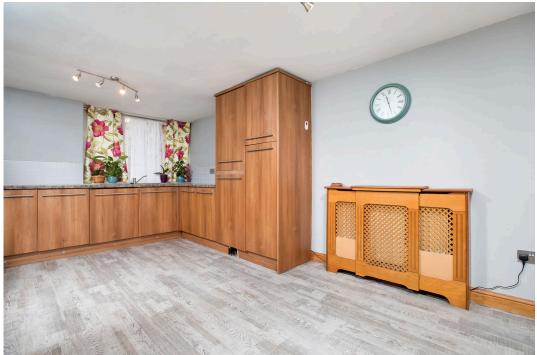

Living Room

19' 7" x 16' 9" (5.96m x 5.10m) Kitchen/Dining Room

15' 8" x 11' 4" (4.77m x 3.45m) Utility Room

7' 8" x 9' 2" (2.34m x 2.79m) Bedroom One

8' 7" x 16' 0" (2.61m x 4.87m) Bedroom Two

12' 6" x 10' 2" (3.81m x 3.10m) Bedroom Three