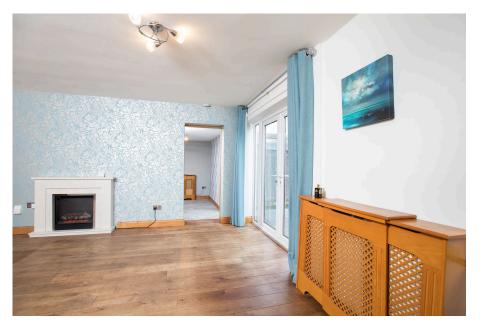

Living Room

19' 7" x 16' 9" (5.96m x 5.10m) Kitchen/Dining Room

15' 8" x 11' 4" (4.77m x 3.45m) Utility Room

7' 8" x 9' 2" (2.34m x 2.79m) Bedroom One

8' 7" x 16' 0" (2.61m x 4.87m) Bedroom Two

12' 6" x 10' 2" (3.81m x 3.10m) Bedroom Three