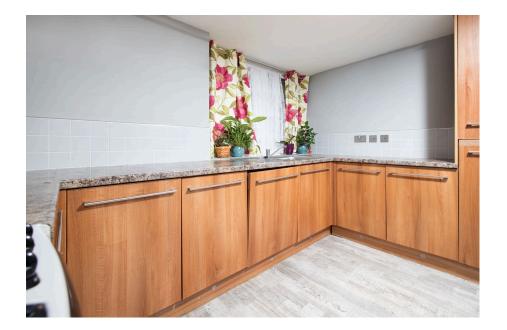

Living Room

19' 7" x 16' 9" (5.96m x 5.10m) Kitchen/Dining Room

15' 8" x 11' 4" (4.77m x 3.45m) Utility Room

7' 8" x 9' 2" (2.34m x 2.79m) Bedroom One

8' 7" x 16' 0" (2.61m x 4.87m) Bedroom Two

12' 6" x 10' 2" (3.81m x 3.10m) Bedroom Three