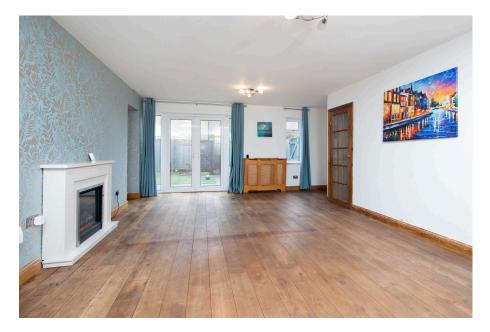

Living Room

19' 7" x 16' 9" (5.96m x 5.10m) Kitchen/Dining Room

15' 8" x 11' 4" (4.77m x 3.45m) Utility Room

7' 8" x 9' 2" (2.34m x 2.79m) Bedroom One

8' 7" x 16' 0" (2.61m x 4.87m) Bedroom Two

12' 6" x 10' 2" (3.81m x 3.10m) Bedroom Three