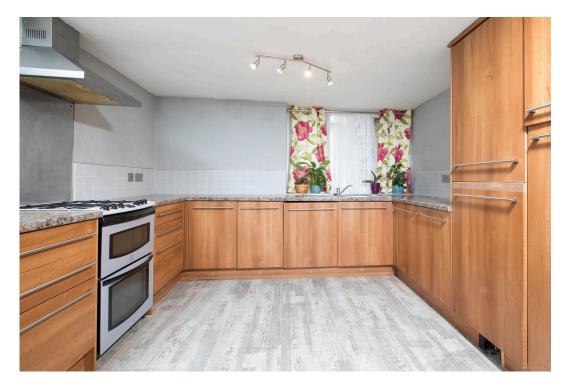

Living Room

19' 7" x 16' 9" (5.96m x 5.10m) Kitchen/Dining Room

15' 8" x 11' 4" (4.77m x 3.45m) Utility Room

7' 8" x 9' 2" (2.34m x 2.79m) Bedroom One

8' 7" x 16' 0" (2.61m x 4.87m) Bedroom Two

12' 6" x 10' 2" (3.81m x 3.10m) Bedroom Three