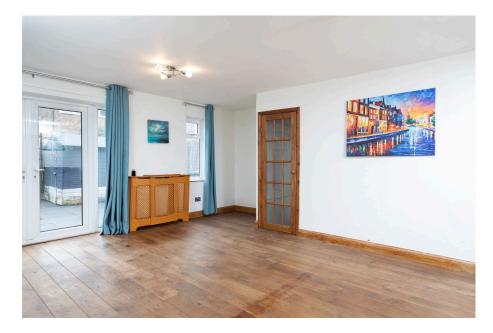

Living Room

19' 7" x 16' 9" (5.96m x 5.10m) Kitchen/Dining Room

15' 8" x 11' 4" (4.77m x 3.45m) Utility Room

7' 8" x 9' 2" (2.34m x 2.79m) Bedroom One

8' 7" x 16' 0" (2.61m x 4.87m) Bedroom Two

12' 6" x 10' 2" (3.81m x 3.10m) Bedroom Three