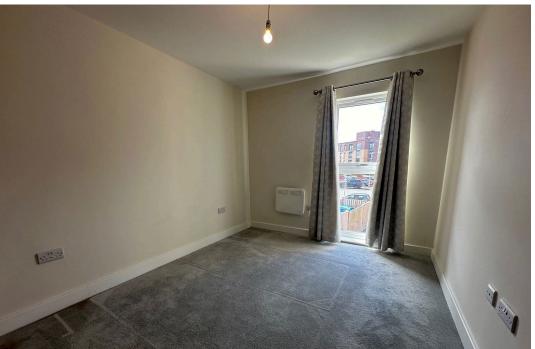

The utility room provides extra storage and comes with plumbing and space for a washing machine.

There are two double sized bedrooms with the master benefitting from a fitted wardrobe.

The bathroom includes a side panel bath with shower and screen. There is a WC and a wash hand basin set within a vanity unit with ceramic tiled wall surrounds.