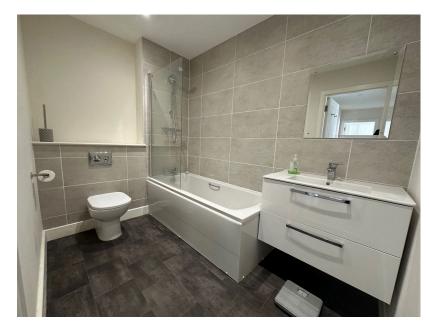

The utility room provides extra storage and comes with plumbing and space for a washing machine.

There are two double sized bedrooms with the master benefitting from a fitted wardrobe.

The bathroom includes a side panel bath with shower and screen. There is a WC and a wash hand basin set within a vanity unit with ceramic tiled wall surrounds.