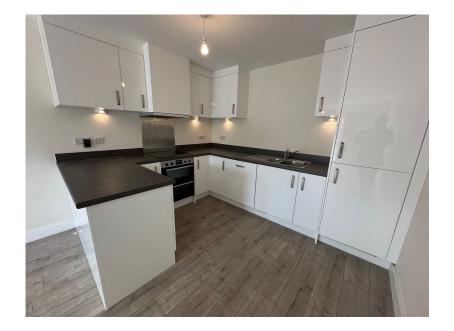

The open plan kitchen/living space is a great space to relax, there is a Juliette balcony with French doors. The kitchen is fitted with a stylish range of wall and base level units with work surfaces incorporating a sink with drainer and mixer tap. There is a built in double oven, electric hob and extractor hood. There is also an integrated dishwasher, fridge and a freezer.