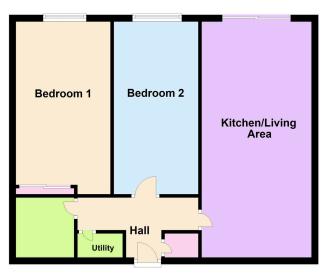

A superb opportunity to secure a smart first floor apartment within this well located block, in which all floors are serviced by a lift.

The accommodation comprises entrance hall which is a good size and offers a storage cupboard.

The utility room provides extra storage and comes with plumbing and space for a washing machine.

There are two double sized bedrooms with the master benefitting from a fitted wardrobe.

The bathroom includes a side panel bath with shower and screen. There is a WC and a wash hand basin set within a vanity unit with ceramic tiled wall surrounds.

## **Room Measurements**

Living/Kitchen 6.91m x 3.2m (22'8" x 10'6")

Utility 1.52m x 1.35m (5'0" x 4'5")

Bedroom One 4.06m x 2.77m (13'4" x 9'1") Max

Bedroom Two 4.06m x 2.46m (13'4" x 8.1)