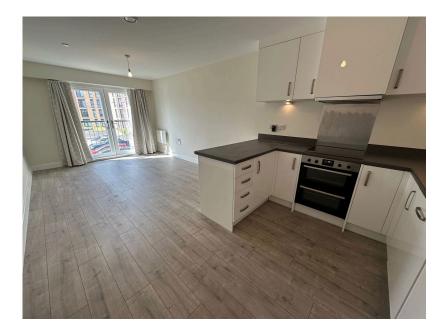

The open plan kitchen/living space is a great space to relax, there is a Juliette balcony with French doors. The kitchen is fitted with a stylish range of wall and base level units with work surfaces incorporating a sink with drainer and mixer tap. There is a built in double oven, electric hob and extractor hood. There is also an integrated dishwasher, fridge and a freezer.