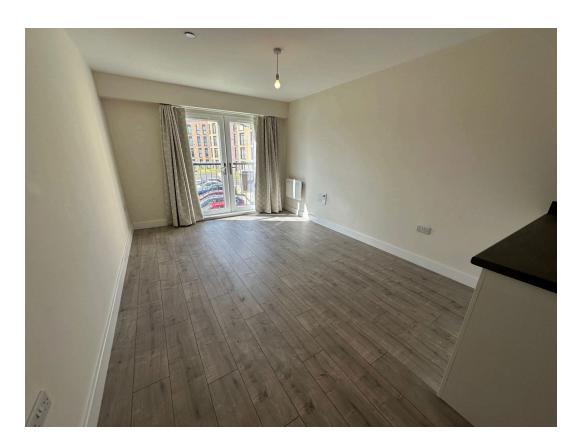

The open plan kitchen/living space is a great space to relax, there is a Juliette balcony with French doors. The kitchen is fitted with a stylish range of wall and base level units with work surfaces incorporating a sink with drainer and mixer tap. There is a built in double oven, electric hob and extractor hood. There is also an integrated dishwasher, fridge and a freezer.