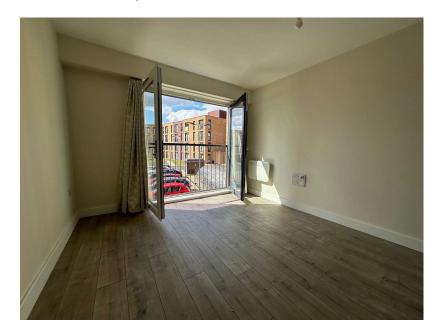

The open plan kitchen/living space is a great space to relax, there is a Juliette balcony with French doors. The kitchen is fitted with a stylish range of wall and base level units with work surfaces incorporating a sink with drainer and mixer tap. There is a built in double oven, electric hob and extractor hood. There is also an integrated dishwasher, fridge and a freezer.

Outside here is resident car parking space.