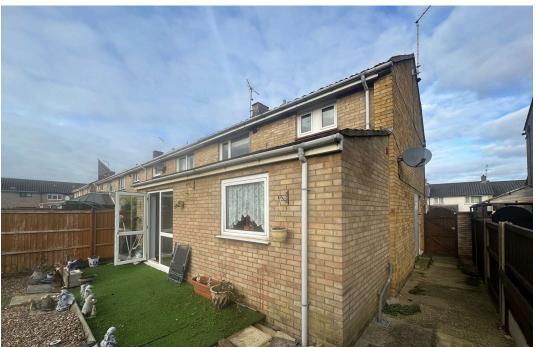

## Outside:

The plot offers a retained lawn to the front and a driveway which provide off road car parking. There rear garden is enclosed and faces south. there is a useful storage shed.

· Extended Ground Floor Accommodation