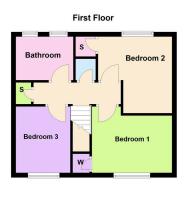

There is a guest WC.

The utility room provides storage with a doors leading onto the rear garden.

From the first floor landing there is a storage cupboard and an airing cupboard. There are three bedrooms with the master and bedroom two benefitting from a built in wardrobe.

The bathroom includes a side panel bath, the WC and wash hand basin is set within a modern enclosed unit with ceramic tiled wall surrounds.

Three Bedrooms

Living Room 6.32m x 3.33m (20'9" x 10'11")

• Kitchen/Diner 6.32m x 5.26m • Utility Room 1.65m x 2.59m (20'9" x 17'3") Maximum (5'5" x 8'6")

• Bedroom One 3.38m x 3.15m • Bedroom Two 3.38m x 2.9m (11'1" x 10'4")

(11'1" x 9'6")

• Bedroom Three 3.43m x 2.16m (11'3" x 7'1")

 Bathroom 2.39m x 1.83m (7'10" x 6'0")