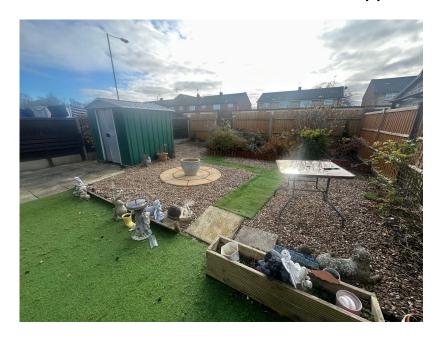

## Outside:

The plot offers a retained lawn to the front and a driveway which provide off road car parking. There rear garden is enclosed and faces south. there is a useful storage shed.

· Extended Ground Floor Accommodation