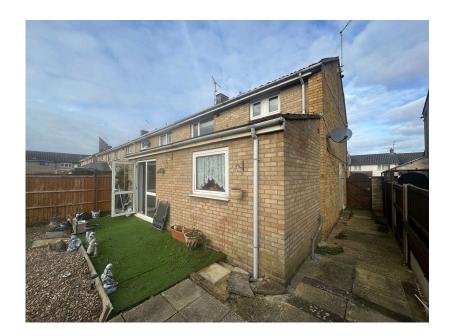

## Outside:

The plot offers a retained lawn to the front and a driveway which provide off road car parking. There rear garden is enclosed and faces south. there is a useful storage shed.

· Extended Ground Floor Accommodation