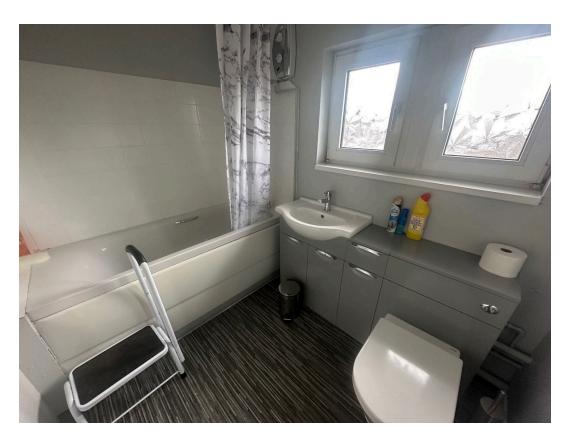

The bathroom includes a side panel bath, the WC and wash hand basin is set within a modern enclosed unit with ceramic tiled wall surrounds.