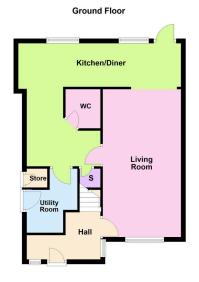

## "Larger Than Expected!"

This end terrace property benefits from two ground floor extensions, a hall extension and a large kitchen extension to the rear. The property is being offered for sale with NO CHAIN. The accommodation comprises entrance hall, spacious living room, "L" shaped kitchen, guest WC and a utility room. Upstairs there are three bedrooms and a family bathroom. Outside there is a driveway and a south facing rear garden.

The accommodation comprises entrance hall which has been extended with stairs rising to the first floor landing.

The living room is a generous size with with an opening to the extended kitchen to the rear.

The kitchen is "L" shaped and is fitted with a range of wall and base units with work surfaces incorporating a sink with drainer and mixer tap with ceramic tiled wall surrounds. Patio doors open onto the rear garden.

There is a guest WC.

The utility room provides storage with a doors leading onto the rear garden.

From the first floor landing there is a storage cupboard and an airing cupboard. There are three bedrooms with the master and bedroom two benefitting from a built in wardrobe.

Three Bedrooms

Living Room 6.32m x 3.33m (20'9" x 10'11")

• Kitchen/Diner 6.32m x 5.26m • Utility Room 1.65m x 2.59m (20'9" x 17'3") Maximum (5'5" x 8'6")

• Bedroom One 3.38m x 3.15m • Bedroom Two 3.38m x 2.9m (11'1" x 10'4")

(11'1" x 9'6")

• Bedroom Three 3.43m x 2.16m (11'3" x 7'1")

 Bathroom 2.39m x 1.83m (7'10" x 6'0")