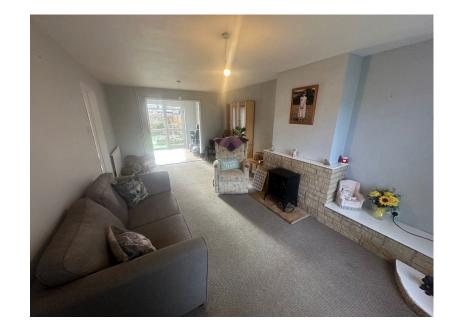

The accommodation comprises entrance hall which has been extended with stairs rising to the first floor landing.

The living room is a generous size with with an opening to the extended kitchen to the rear.

Three Bedrooms

Living Room 6.32m x 3.33m (20'9" x 10'11")

• Kitchen/Diner 6.32m x 5.26m • Utility Room 1.65m x 2.59m (20'9" x 17'3") Maximum (5'5" x 8'6")

• Bedroom One 3.38m x 3.15m • Bedroom Two 3.38m x 2.9m (11'1" x 10'4")