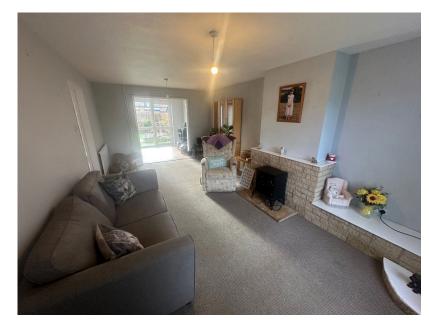

The accommodation comprises entrance hall which has been extended with stairs rising to the first floor landing.

The living room is a generous size with with an opening to the extended kitchen to the rear.

The kitchen is "L" shaped and is fitted with a range of wall and base units with work surfaces incorporating a sink with drainer and mixer tap with ceramic tiled wall surrounds. Patio doors open onto the rear garden.