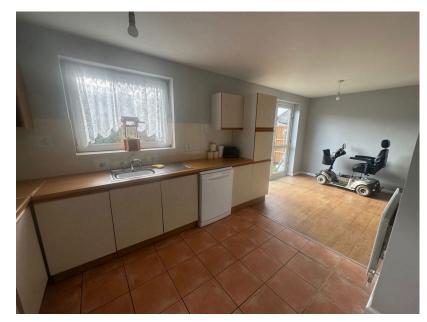

The kitchen is "L" shaped and is fitted with a range of wall and base units with work surfaces incorporating a sink with drainer and mixer tap with ceramic tiled wall surrounds. Patio doors open onto the rear garden.

There is a guest WC.

The utility room provides storage with a doors leading onto the rear garden.

From the first floor landing there is a storage cupboard and an airing cupboard. There are three bedrooms with the master and bedroom two benefitting from a built in wardrobe.