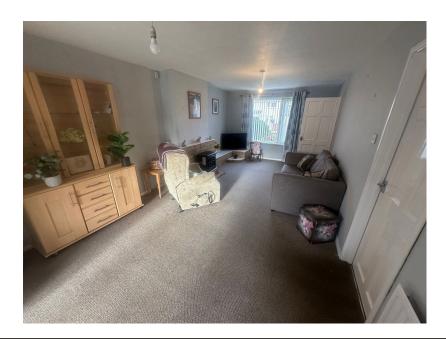

The accommodation comprises entrance hall which has been extended with stairs rising to the first floor landing.

The living room is a generous size with with an opening to the extended kitchen to the rear.

Three Bedrooms

Living Room 6.32m x 3.33m (20'9" x 10'11")

• Kitchen/Diner 6.32m x 5.26m • Utility Room 1.65m x 2.59m (20'9" x 17'3") Maximum (5'5" x 8'6")

• Bedroom One 3.38m x 3.15m • Bedroom Two 3.38m x 2.9m (11'1" x 10'4")