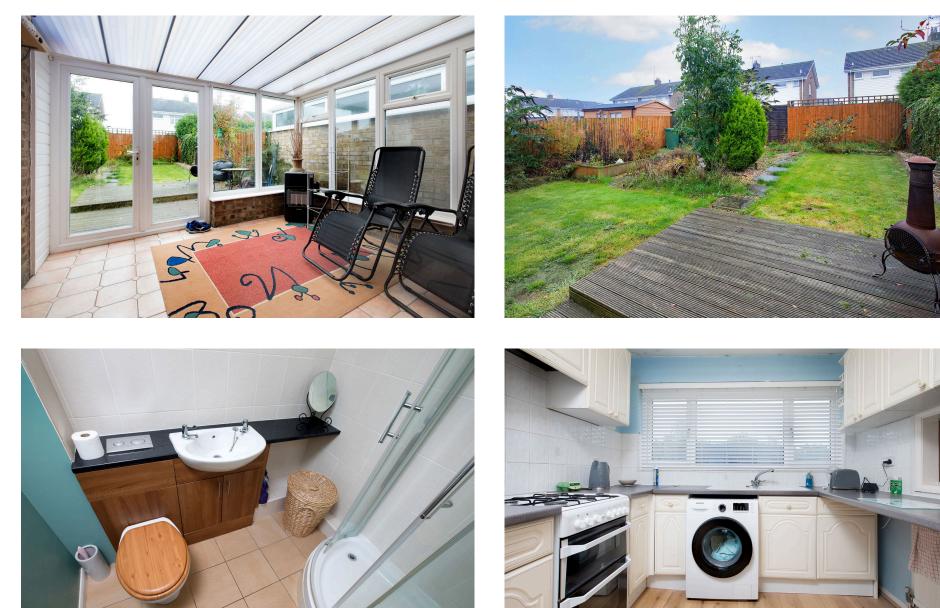

## **Description:**

This semi detached bungalow offers smart level living in a well situated location. The property is being offered with NO CHAIN and can be viewed by appointment.

The accommodation comprises entrance vestibule which leads through to the garden facing conservatory and also offers access to the single garage.

There are two double sized bedrooms, the main bedroom has two built in wardrobes.

The shower room includes a modern suite with a shower enclosure with an enclosed cistern WC and a wash hand basin set within a vanity unit with ceramic tiled wall surrounds and floor.

## Outside:

To the front there is a lawn and a driveway which provides parking and access to the single garage which features an electric remote operated door. The rear garden is mainly laid to lawn with some planted borders, there is a timber deck and garden shed. The rear garden faces west.

There is a central reception hall which leads to all the main rooms.

The living room is front facing with a timber laminate floor and there is a feature fire place with an electric fire inset.

The kitchen is fitted with a range of wall and base level units with work surfaces incorporating a sink with drainer and mixer tap with ceramic tiled wall surrounds. There is space and plumbing for a cooker and washing machine.