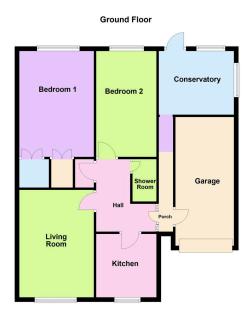

## Baltic Close, Corby, Northamptonshire, NN18 9EA £220,000

🍋 2 🚰 1 🚍 1

## "Level Living"

This smart semi detached bungalow is located within the Danesholme area and is being offered for sale with NO CHAIN. The well presented accommodation comprises entrance porch, Conservatory, fitted kitchen, living room, two double bedrooms and a modern shower room. There is a driveway, single garage, front and rear garden. The property benefits from a modern gas fired central heating system and uPVC double glazed windows.

## **Description:**

This semi detached bungalow offers smart level living in a well situated location. The property is being offered with NO CHAIN and can be viewed by appointment.

The accommodation comprises entrance vestibule which leads through to the garden facing conservatory and also offers access to the single garage.

There is a central reception hall which leads to all the main rooms.

The living room is front facing with a timber laminate floor and there is a feature fire place with an electric fire inset.

The kitchen is fitted with a range of wall and base level units with work surfaces incorporating a sink with drainer and mixer tap with ceramic tiled wall surrounds. There is space and plumbing for a cooker and washing machine.

There are two double sized bedrooms, the main bedroom has two built in wardrobes.

The shower room includes a modern suite with a shower enclosure with an enclosed cistern WC and a wash hand basin set within a vanity unit with ceramic tiled wall surrounds and floor.

- Entrance Hall 2.67m x 2.03m
  Kitchen 2.69m x 2.67m (8'10" (8'9" x 6'8")
   x 8'9")
- Living Room 4.75m x 3.28m (15'7" x 10'9")
  Bedroom One 4.09m x 3.28m (13'5" x 10'9")
- Bedroom Two 2.69m x 2.67m
  Conservatory 3.3m x 2.79m (10'10" x 9'2")
- Shower Room 1.96m x 1.7m
  Garage 5.11m x 2.46m (16'9" x 6'5" x 5'7")
  x 8'1")