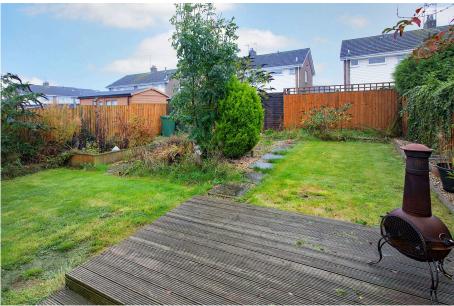

## Outside:

To the front there is a lawn and a driveway which provides parking and access to the single garage which features an electric remote operated door. The rear garden is mainly laid to lawn with some planted borders, there is a timber deck and garden shed. The rear garden faces west.