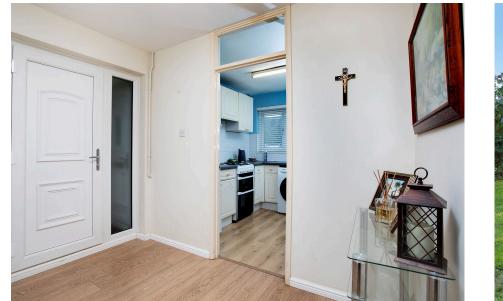

## **Description:**

This semi detached bungalow offers smart level living in a well situated location. The property is being offered with NO CHAIN and can be viewed by appointment.

The accommodation comprises entrance vestibule which leads through to the garden facing conservatory and also offers access to the single garage.

There is a central reception hall which leads to all the main rooms.

The living room is front facing with a timber laminate floor and there is a feature fire place with an electric fire inset.

The kitchen is fitted with a range of wall and base level units with work surfaces incorporating a sink with drainer and mixer tap with ceramic tiled wall surrounds. There is space and plumbing for a cooker and washing machine.