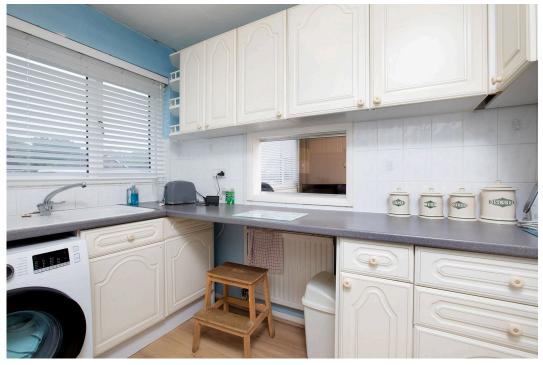

There is a central reception hall which leads to all the main rooms.

The living room is front facing with a timber laminate floor and there is a feature fire place with an electric fire inset.

The kitchen is fitted with a range of wall and base level units with work surfaces incorporating a sink with drainer and mixer tap with ceramic tiled wall surrounds. There is space and plumbing for a cooker and washing machine.