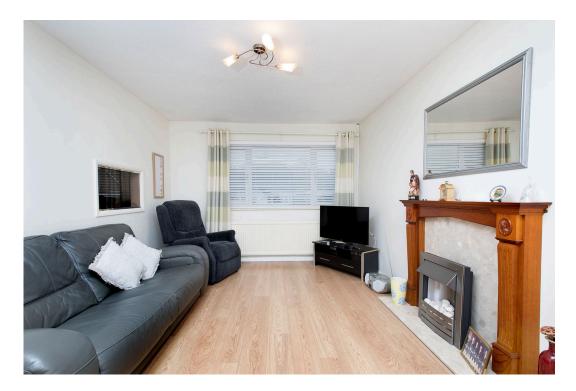

There is a central reception hall which leads to all the main rooms.

The living room is front facing with a timber laminate floor and there is a feature fire place with an electric fire inset.

The kitchen is fitted with a range of wall and base level units with work surfaces incorporating a sink with drainer and mixer tap with ceramic tiled wall surrounds. There is space and plumbing for a cooker and washing machine.