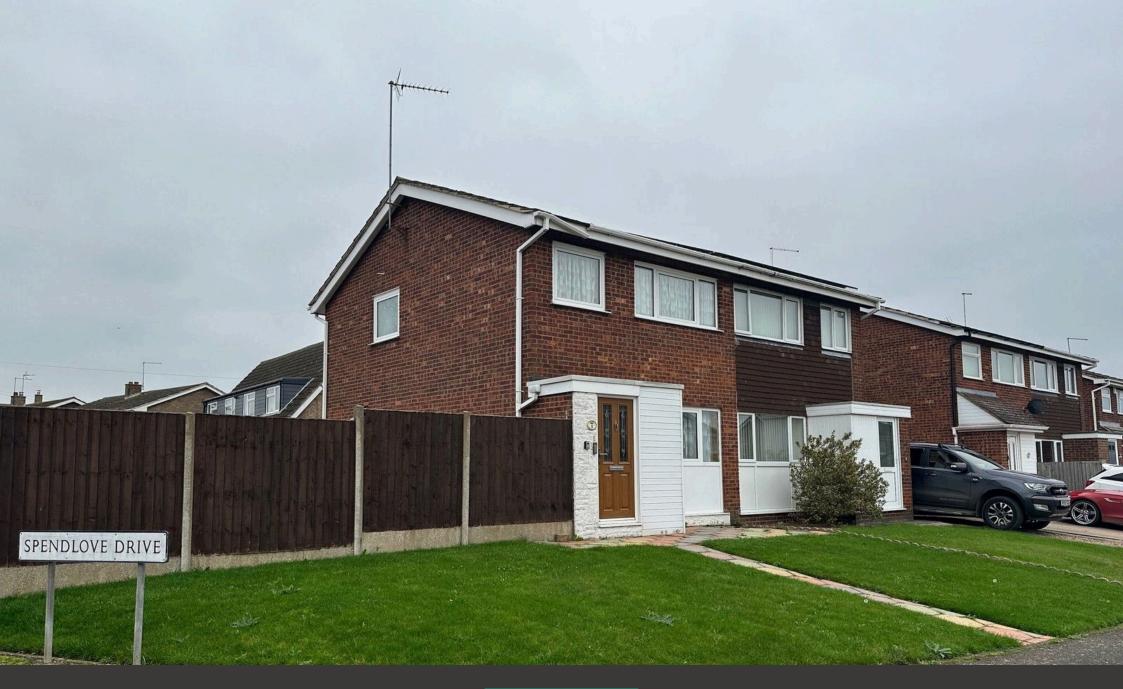

£210,000

"Ripe for Refurbishment"

Situated within Gretton, a well serviced village offering amenities including a primary school, shop, church and a cricket club and sports ground. This property stand on a corner position offering a front lawn and an enclosed rear garden with gated vehicular access to the driveway and single garage. The property has been well maintained over the years but now requires updating making to a great purchase opportunity. The accommodation includes a porch, lounge and a kitchen/diner. Upstairs there is a modern shower room and three bedrooms.

## **Description:**

Offered for sale with NO CHAIN, this semi detached house is well located within Gretton.

The property required updating making it an ideal project property for the next owner, we feel that it would be an ideal home for a first time buyer.

## Outside:

The plot is a good size, the current owner purchased extra land in the past to extend the plot. There is a front lawn and an enclosed rear garden which has been landscaped for easy maintenance. Toward the rear of the plot there is gated vehicular access gained from Finch Hatton Drive onto the driveway which provides parking space and access to the single garage.