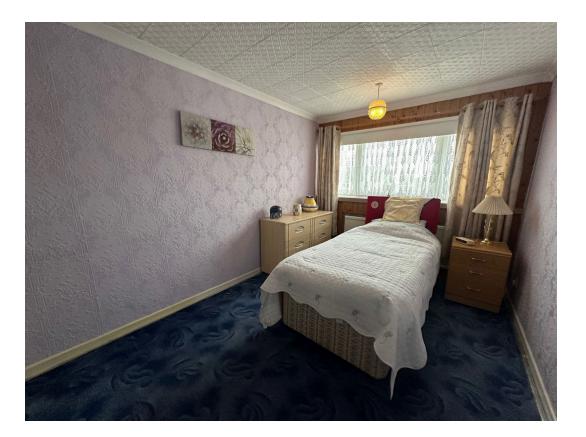

From the first floor landing there is an airing cupboard.

There are three bedrooms and a shower room which includes a corner shower enclosure, WC and a wash hand basin set within a vanity unit with ceramic tiled wall surrounds.

Room Measurements:

Living Room 4.5m x 3.78m (14'9" x 12'5")

Kitchen/Diner 4.5m x 3.58m (14'9" x 11'9")

Bedrooom One 4.32m x 2.06m (14'2" x 6'9")

Bedroom Two 3.1m x 2.67m (10'2" x 8'9")

Bedroom Three 3.05m x 1.83m (10'0" x 6'0")