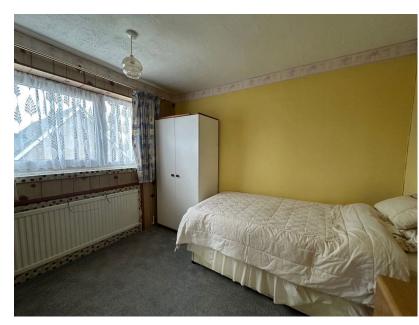

From the first floor landing there is an airing cupboard.

There are three bedrooms and a shower room which includes a corner shower enclosure, WC and a wash hand basin set within a vanity unit with ceramic tiled wall surrounds.

Room Measurements:

Living Room 4.5m x 3.78m (14'9" x 12'5")

Kitchen/Diner 4.5m x 3.58m (14'9" x 11'9")

Bedrooom One 4.32m x 2.06m (14'2" x 6'9")

Bedroom Two 3.1m x 2.67m (10'2" x 8'9")

Bedroom Three 3.05m x 1.83m (10'0" x 6'0")