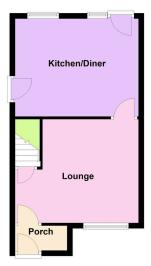

The accommodation comprises entrance porch which leads to the lounge.

The kitchen/diner is fitted with a range of wall and base level units with work surfaces incorporating a sink with drainer and mixer tap with ceramic tiled wall surrounds. There is a patio door which leads to a lean to green house and a separate side door also provides access onto the rear garden.

Room Measurements:

Living Room 4.5m x 3.78m (14'9" x 12'5")

Kitchen/Diner 4.5m x 3.58m (14'9" x 11'9")

Bedrooom One 4.32m x 2.06m (14'2" x 6'9")

Bedroom Two 3.1m x 2.67m (10'2" x 8'9")

Bedroom Three 3.05m x 1.83m (10'0" x 6'0")