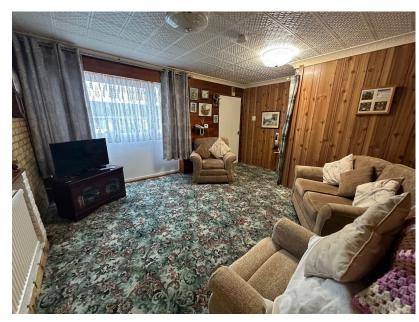

The accommodation comprises entrance porch which leads to the lounge.

The kitchen/diner is fitted with a range of wall and base level units with work surfaces incorporating a sink with drainer and mixer tap with ceramic tiled wall surrounds. There is a patio door which leads to a lean to green house and a separate side door also provides access onto the rear garden.

Room Measurements:

Living Room 4.5m x 3.78m (14'9" x 12'5")

Kitchen/Diner 4.5m x 3.58m (14'9" x 11'9")

Bedrooom One 4.32m x 2.06m (14'2" x 6'9")

Bedroom Two 3.1m x 2.67m (10'2" x 8'9")

Bedroom Three 3.05m x 1.83m (10'0" x 6'0")