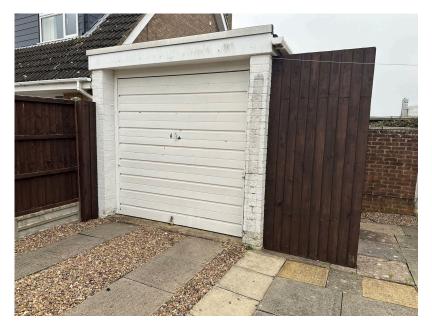

## Outside:

The plot is a good size, the current owner purchased extra land in the past to extend the plot. There is a front lawn and an enclosed rear garden which has been landscaped for easy maintenance. Toward the rear of the plot there is gated vehicular access gained from Finch Hatton Drive onto the driveway which provides parking space and access to the single garage.