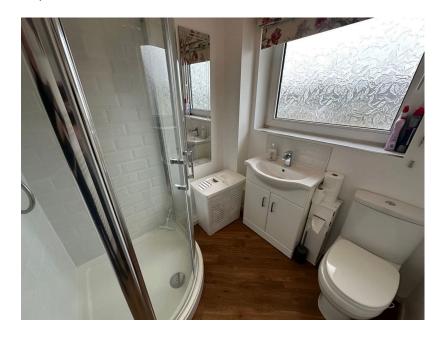

From the first floor landing there is an airing cupboard.

There are three bedrooms and a shower room which includes a corner shower enclosure, WC and a wash hand basin set within a vanity unit with ceramic tiled wall surrounds.

Shower Room 1.83m x 1.83m (6'0" x 6'0")