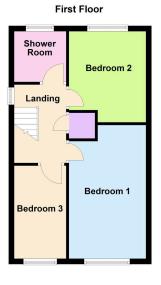

From the first floor landing there is an airing cupboard.

There are three bedrooms and a shower room which includes a corner shower enclosure, WC and a wash hand basin set within a vanity unit with ceramic tiled wall surrounds.

Room Measurements:

Living Room 4.5m x 3.78m (14'9" x 12'5")

Kitchen/Diner 4.5m x 3.58m (14'9" x 11'9")

Bedrooom One 4.32m x 2.06m (14'2" x 6'9")

Bedroom Two 3.1m x 2.67m (10'2" x 8'9")

Bedroom Three 3.05m x 1.83m (10'0" x 6'0")

Shower Room 1.83m x 1.83m (6'0" x 6'0")