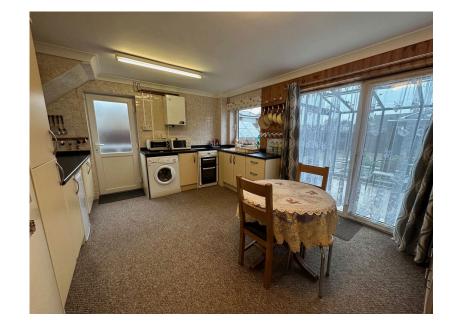

The accommodation comprises entrance porch which leads to the lounge.

The kitchen/diner is fitted with a range of wall and base level units with work surfaces incorporating a sink with drainer and mixer tap with ceramic tiled wall surrounds. There is a patio door which leads to a lean to green house and a separate side door also provides access onto the rear garden.

Room Measurements:

Living Room 4.5m x 3.78m (14'9" x 12'5")

Kitchen/Diner 4.5m x 3.58m (14'9" x 11'9")

Bedrooom One 4.32m x 2.06m (14'2" x 6'9")

Bedroom Two 3.1m x 2.67m (10'2" x 8'9")

Bedroom Three 3.05m x 1.83m (10'0" x 6'0")