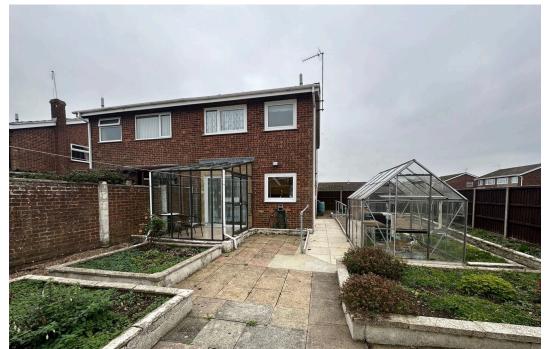

## Outside:

The plot is a good size, the current owner purchased extra land in the past to extend the plot. There is a front lawn and an enclosed rear garden which has been landscaped for easy maintenance. Toward the rear of the plot there is gated vehicular access gained from Finch Hatton Drive onto the driveway which provides parking space and access to the single garage.