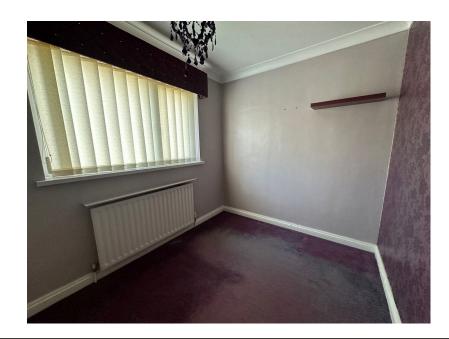

From the first floor landing there are FOUR BEDROOMS.

The bathroom includes a side panel bath, WC and a pedestal wash hand basin with ceramic tiled wall surrounds.

Gas fired central heating system.

Room Measurements:

Living Room 5.92m x 3.15m (19'5" x 10'4")

Kitchen/Breakfast Room 3.45m x 3.2m (11'4" x 10'6")

Utility Room 2.74m x 1.65m (9'0" x 5'5")

Bedroom One 3.66m x 3.35m (12'0" x 11'0")

Bedroom Two 3.4m x 1.93m (11'2" x 6'4")