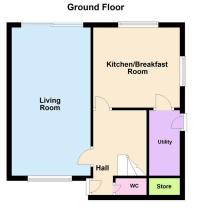

## **Description:**

Offered for sale with NO CHAIN, this terrace property is located within the beanfield area and offers scope and potential to be improved and developed.

The accommodation comprises entrance hall with stairs rising to the first floor landing.

Guest WC

The living room is dual aspect and features a wood burning stove.

The kitchen/diner is fitted with a range of wall and base level units with work surfaces incorporating a sink with drainer and mixer tap. There is a built in double oven, integrated dishwasher, fridge and a freezer.

Room Measurements:

Living Room 5.92m x 3.15m (19'5" x 10'4")

Kitchen/Breakfast Room 3.45m x 3.2m (11'4" x 10'6")

Utility Room 2.74m x 1.65m (9'0" x 5'5")

Bedroom One 3.66m x 3.35m (12'0" x 11'0")

Bedroom Two 3.4m x 1.93m (11'2" x 6'4")