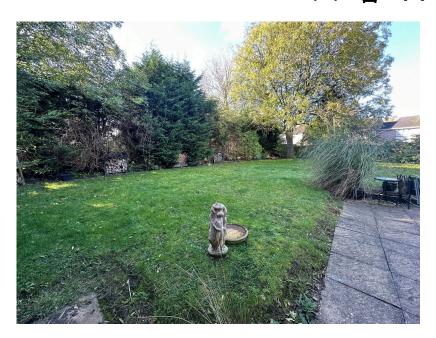

## Outside:

There is a gated pedestrian access from the front of the property to the rear, there is an external brick store. The garden is an impressive size and is mainly laid to lawn. Facing South West the garden with attract the afternoon and evening sun. The garden is fully enclosed and there is a useful timber storage shed.