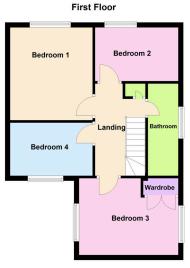

From the first floor landing there are FOUR BEDROOMS.

The bathroom includes a side panel bath, WC and a pedestal wash hand basin with ceramic tiled wall surrounds.

Gas fired central heating system.

Four Bedrooms

Mid Terrace House

- Rear Garden
  - · Popular Beanfield Location

· Large South West Facing

- · Living Room with Wood Burner
- · Kitchen/Diner
- Requires Some Updating
- NO CHAIN