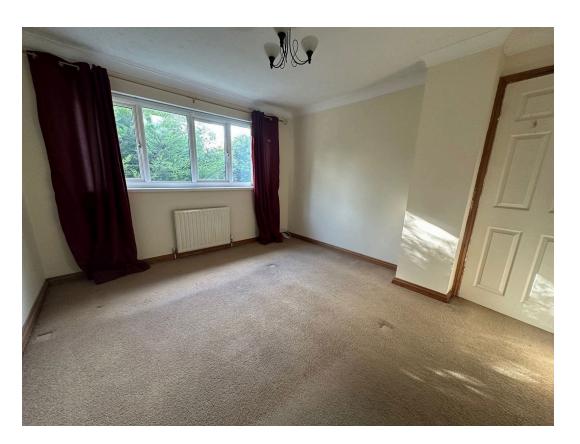

From the first floor landing there are FOUR BEDROOMS.

The bathroom includes a side panel bath, WC and a pedestal wash hand basin with ceramic tiled wall surrounds.

Gas fired central heating system.