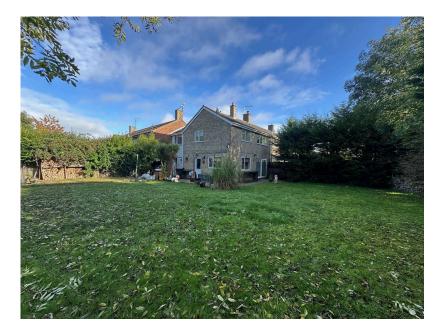

"Garden Galore!"

Situated within the Beanfield area this terrace property comes with a large rear garden which provides opportunity and scope to be developed perhaps with an extension (subject to planning consent) or a garden studio. The accommodation comprises entrance hall, guest WC, living room, fitted kitchen/diner. Upstairs there are four bedrooms and a bathroom. NO CHAIN.

## Outside:

There is a gated pedestrian access from the front of the property to the rear, there is an external brick store. The garden is an impressive size and is mainly laid to lawn. Facing South West the garden with attract the afternoon and evening sun. The garden is fully enclosed and there is a useful timber storage shed.