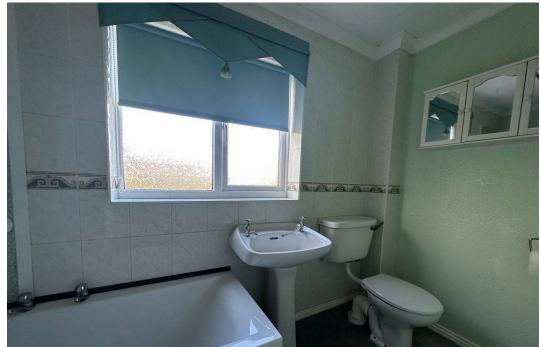

From the first floor landing there are FOUR BEDROOMS.

The bathroom includes a side panel bath, WC and a pedestal wash hand basin with ceramic tiled wall surrounds.

Gas fired central heating system.