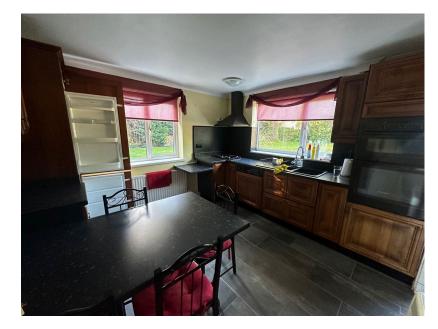

Guest WC

The living room is dual aspect and features a wood burning stove.

The kitchen/diner is fitted with a range of wall and base level units with work surfaces incorporating a sink with drainer and mixer tap. There is a built in double oven, integrated dishwasher, fridge and a freezer.