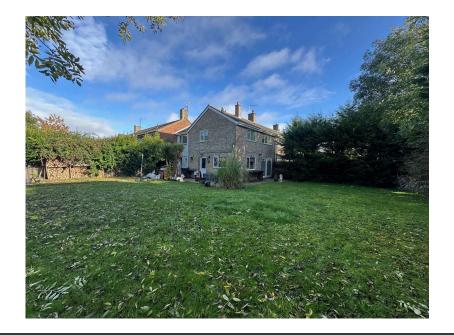

"Garden Galore!"

Situated within the Beanfield area this terrace property comes with a large rear garden which provides opportunity and scope to be developed perhaps with an extension (subject to planning consent) or a garden studio. The accommodation comprises entrance hall, guest WC, living room, fitted kitchen/diner. Upstairs there are four bedrooms and a bathroom. NO CHAIN.

## Outside:

There is a gated pedestrian access from the front of the property to the rear, there is an external brick store. The garden is an impressive size and is mainly laid to lawn. Facing South West the garden with attract the afternoon and evening sun. The garden is fully enclosed and there is a useful timber storage shed.