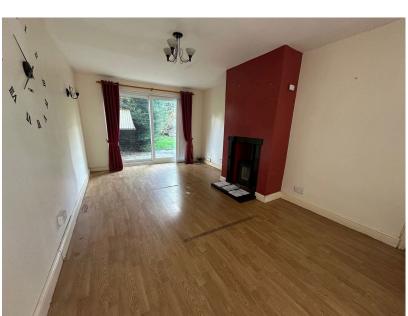

Guest WC

The living room is dual aspect and features a wood burning stove.

The kitchen/diner is fitted with a range of wall and base level units with work surfaces incorporating a sink with drainer and mixer tap. There is a built in double oven, integrated dishwasher, fridge and a freezer.