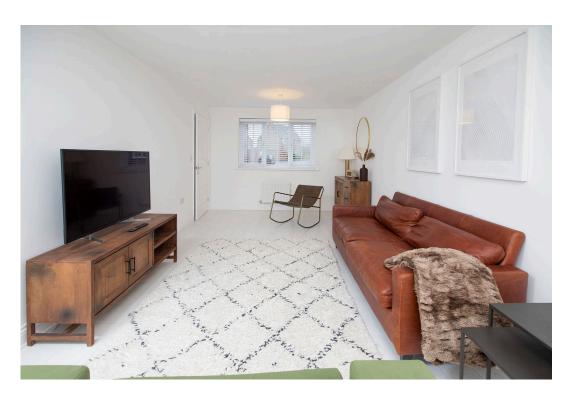

## **Full Description**

Beautifully presented detached family home located in the Oakley Vale area of Corby which is being offered for sale with no upward chain and is impeccably presented. The property offers a well designed floorplan and generous living accommodation. Welcoming entrance hall with the stairs rising to the first floor landing, cloaks cupboard and access to the guest WC. Well proportioned living room with access to the rear garden via UPVC double glazed patio doors. Open plan kitchen/dining/utility room with a range of contemporary eye and base level units with roll top surfaces incorporating an inset bowl sink with mixer tap, ceramic hob with extractor hood above, fitted oven, integrated appliances to include a fridge/freezer and dishwasher, plumbing for a washing machine, space for a dining table and access top the rear garden via a double glazed door.

## Room Measurements:

Living Room 6.55m x 3.15m (21'6" x 10'4")

Kitchen Diner 6.58m x 5.03m (21'7" x 16'6")

WC 1.5m x 0.91m (4'11" x 3'0")

Bedroom One 3.25m x 2.59m (10'8" x 8'6")

Ensuite 1.93m x 1.83m (6'4" x 6'0")