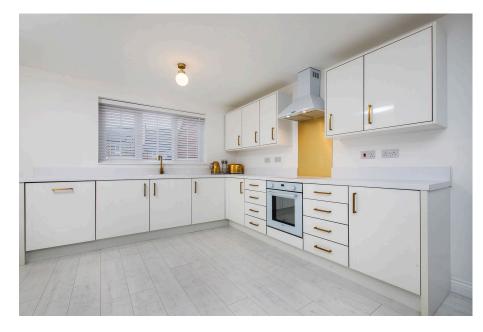

## **Full Description**

Beautifully presented detached family home located in the Oakley Vale area of Corby which is being offered for sale with no upward chain and is impeccably presented. The property offers a well designed floorplan and generous living accommodation. Welcoming entrance hall with the stairs rising to the first floor landing, cloaks cupboard and access to the guest WC. Well proportioned living room with access to the rear garden via UPVC double glazed patio doors. Open plan kitchen/dining/utility room with a range of contemporary eye and base level units with roll top surfaces incorporating an inset bowl sink with mixer tap, ceramic hob with extractor hood above, fitted oven, integrated appliances to include a fridge/freezer and dishwasher, plumbing for a washing machine, space for a dining table and access top the rear garden via a double glazed door.