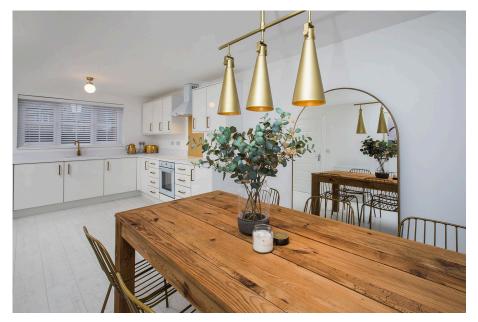

## **Full Description**

Beautifully presented detached family home located in the Oakley Vale area of Corby which is being offered for sale with no upward chain and is impeccably presented. The property offers a well designed floorplan and generous living accommodation. Welcoming entrance hall with the stairs rising to the first floor landing, cloaks cupboard and access to the guest WC. Well proportioned living room with access to the rear garden via UPVC double glazed patio doors. Open plan kitchen/dining/utility room with a range of contemporary eye and base level units with roll top surfaces incorporating an inset bowl sink with mixer tap, ceramic hob with extractor hood above, fitted oven, integrated appliances to include a fridge/freezer and dishwasher, plumbing for a washing machine, space for a dining table and access top the rear garden via a double glazed door.