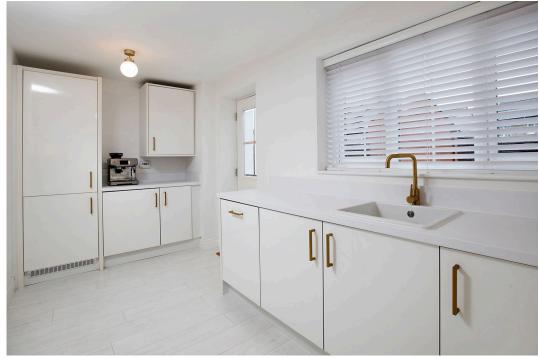

## **Full Description**

Beautifully presented detached family home located in the Oakley Vale area of Corby which is being offered for sale with no upward chain and is impeccably presented. The property offers a well designed floorplan and generous living accommodation. Welcoming entrance hall with the stairs rising to the first floor landing, cloaks cupboard and access to the guest WC. Well proportioned living room with access to the rear garden via UPVC double glazed patio doors. Open plan kitchen/dining/utility room with a range of contemporary eye and base level units with roll top surfaces incorporating an inset bowl sink with mixer tap, ceramic hob with extractor hood above, fitted oven, integrated appliances to include a fridge/freezer and dishwasher, plumbing for a washing machine, space for a dining table and access top the rear garden via a double glazed door.