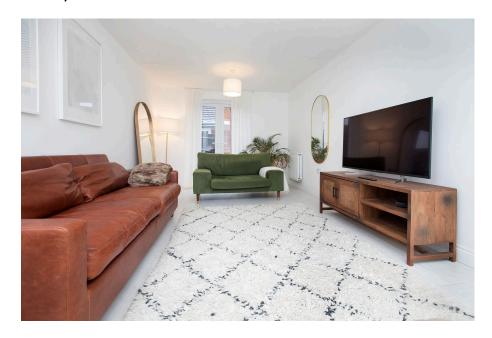

## **Full Description**

Beautifully presented detached family home located in the Oakley Vale area of Corby which is being offered for sale with no upward chain and is impeccably presented. The property offers a well designed floorplan and generous living accommodation. Welcoming entrance hall with the stairs rising to the first floor landing, cloaks cupboard and access to the guest WC. Well proportioned living room with access to the rear garden via UPVC double glazed patio doors. Open plan kitchen/dining/utility room with a range of contemporary eye and base level units with roll top surfaces incorporating an inset bowl sink with mixer tap, ceramic hob with extractor hood above, fitted oven, integrated appliances to include a fridge/freezer and dishwasher, plumbing for a washing machine, space for a dining table and access top the rear garden via a double glazed door.