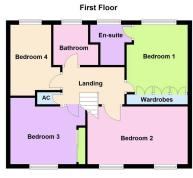

On the first floor there are four generously sized bedrooms with bedroom one benefiting from an en-suite shower room and fitted wardrobes. Family bathroom which is fitted with a white three piece suite to comprise of a panel enclosed bath, pedestal wash hand basin, close coupled WC and ceramic tiled splash backs. Further benefits include gas fired central heating and UPVC double glazed windows.

## Room Measurements:

Living Room 6.55m x 3.15m (21'6" x 10'4")

Kitchen Diner 6.58m x 5.03m (21'7" x 16'6")

WC 1.5m x 0.91m (4'11" x 3'0")

Bedroom One 3.25m x 2.59m (10'8" x 8'6")

Ensuite 1.93m x 1.83m (6'4" x 6'0")

Bedroom Two 4.7m x 2.69m (15'5" x 8'10")

Bedroom Three 3.28m x 3m (10'9" x 9'10")

Bedroom Four 3.33m x 1.91m (10'11" x 6'3")

Bathroom 1.85m x 1.63m (6'1" x 5'4")

- · Detached Family Home
- Beautifully Presented
- Driveway Parking
- En-Suite Shower Room
- · Outstanding condition