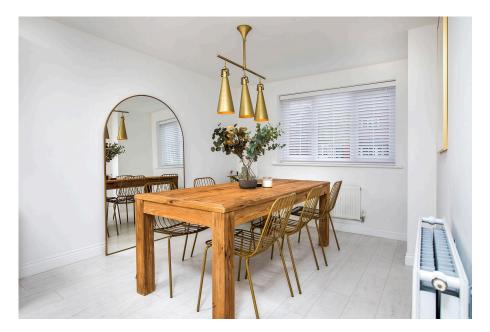

## **Full Description**

Beautifully presented detached family home located in the Oakley Vale area of Corby which is being offered for sale with no upward chain and is impeccably presented. The property offers a well designed floorplan and generous living accommodation. Welcoming entrance hall with the stairs rising to the first floor landing, cloaks cupboard and access to the guest WC. Well proportioned living room with access to the rear garden via UPVC double glazed patio doors. Open plan kitchen/dining/utility room with a range of contemporary eye and base level units with roll top surfaces incorporating an inset bowl sink with mixer tap, ceramic hob with extractor hood above, fitted oven, integrated appliances to include a fridge/freezer and dishwasher, plumbing for a washing machine, space for a dining table and access top the rear garden via a double glazed door.

## Room Measurements:

Living Room 6.55m x 3.15m (21'6" x 10'4")

Kitchen Diner 6.58m x 5.03m (21'7" x 16'6")

WC 1.5m x 0.91m (4'11" x 3'0")

Bedroom One 3.25m x 2.59m (10'8" x 8'6")

Ensuite 1.93m x 1.83m (6'4" x 6'0")