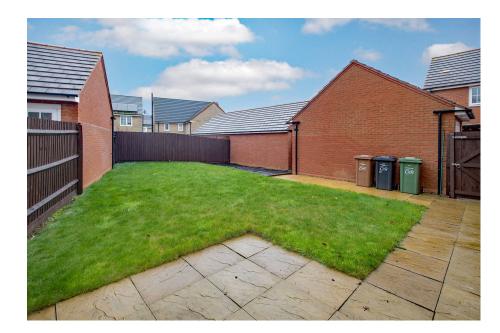

<u>Outside</u> The property offers a neat frontage which is laid to lawn with accompanying herbaceous plantings and a driveway to the side provides off road parking and access to the detached single garage. The rear garden offers a paved patio seating area accompanied by the main lawn and fully enclosed by timber panel fencing.