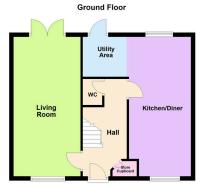

## **Full Description**

Beautifully presented detached family home located in the Oakley Vale area of Corby which is being offered for sale with no upward chain and is impeccably presented. The property offers a well designed floorplan and generous living accommodation. Welcoming entrance hall with the stairs rising to the first floor landing, cloaks cupboard and access to the guest WC. Well proportioned living room with access to the rear garden via UPVC double glazed patio doors. Open plan kitchen/dining/utility room with a range of contemporary eye and base level units with roll top surfaces incorporating an inset bowl sink with mixer tap, ceramic hob with extractor hood above, fitted oven, integrated appliances to include a fridge/freezer and dishwasher, plumbing for a washing machine, space for a dining table and access top the rear garden via a double glazed door.

## Room Measurements:

Living Room 6.55m x 3.15m (21'6" x 10'4")

Kitchen Diner 6.58m x 5.03m (21'7" x 16'6")

WC 1.5m x 0.91m (4'11" x 3'0")

Bedroom One 3.25m x 2.59m (10'8" x 8'6")

Ensuite 1.93m x 1.83m (6'4" x 6'0")

Bedroom Two 4.7m x 2.69m (15'5" x 8'10")

Bedroom Three 3.28m x 3m (10'9" x 9'10")

Bedroom Four 3.33m x 1.91m (10'11" x 6'3")

Bathroom 1.85m x 1.63m (6'1" x 5'4")

- · Detached Family Home
- Beautifully Presented
- Driveway Parking
- En-Suite Shower Room
- · Outstanding condition