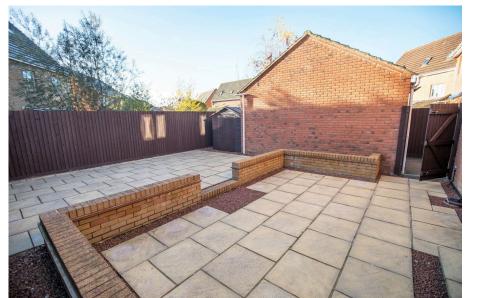

## <u>Outside</u>

The property offers a neat frontage which is laid to lawn with herbaceous plantings and a drive to the side provides off road parking and access to the single detached garage. The rear garden has been landscaped with low maintenance in mind being mainly paved and fully enclosed by timber panel fencing.