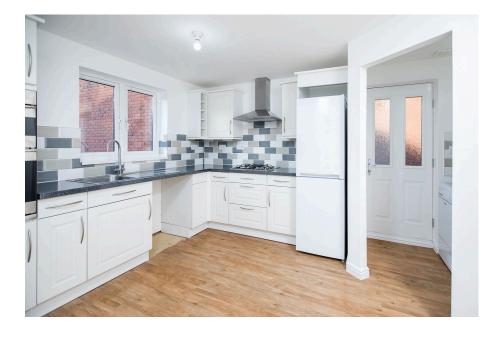

Kitchen fitted with a modern range of eye and base level units with roll top work surfaces incorporating a single drainer sink with mixer tap, gas hob with extractor hood above, fitted double oven, space and plumbing for a dishwasher and space for a fridge/freezer and ceramic tiled splash backs.