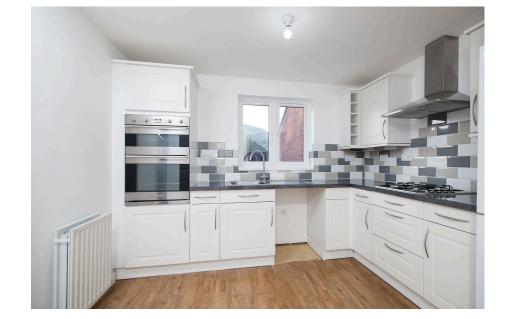

Kitchen fitted with a modern range of eye and base level units with roll top work surfaces incorporating a single drainer sink with mixer tap, gas hob with extractor hood above, fitted double oven, space and plumbing for a dishwasher and space for a fridge/freezer and ceramic tiled splash backs.