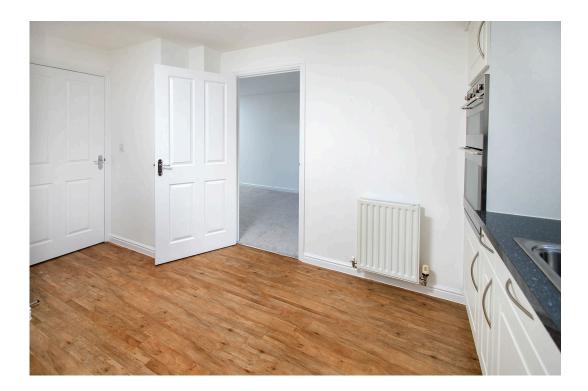

Kitchen fitted with a modern range of eye and base level units with roll top work surfaces incorporating a single drainer sink with mixer tap, gas hob with extractor hood above, fitted double oven, space and plumbing for a dishwasher and space for a fridge/freezer and ceramic tiled splash backs.

Utility room with space and plumbing for a washing machine and a tumble dryer.

On the first floor there are four well proportioned bedrooms with bedroom one benefiting from an en-suite shower room and fitted wardrobes.