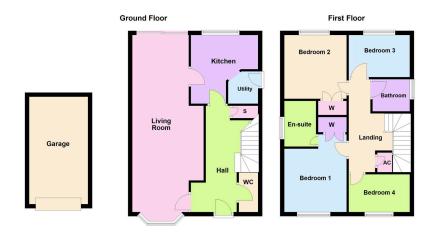

## Wren Close, Corby, Northamptonshire, NN18 8FD £330,000

**▶** 4 **▶** 2 **№** 1

"A Fine Family Home" This modern detached house is being offered for sale with no upward chain and is well located within Oakley Vale which offers excellent local amenities and strong schooling options. Well presented throughout the accommodation comprises of a welcoming entrance hall, guest WC, there is a generously sized bay fronted living/dining room, modern fitted kitchen and utility room. The accommodation continues upstairs where there is a family bathroom and four well proportioned bedrooms with bedroom one benefiting from fitted wardrobes and an en suite shower room. Outside a driveway provides off road parking and access to the detached single garage.

## Full Description

Beautifully presented detached family home located on the Oakley Vale etate in Corby which offers excellent access to the local amenities and the Town Centre.

The property offers well proportioned living accommodation and has recently been redecorated and re-carpeted by the current vendor.

Utility room with space and plumbing for a washing machine and a tumble dryer.

On the first floor there are four well proportioned bedrooms with bedroom one benefiting from an en-suite shower room and fitted wardrobes.

## <u>Outside</u>

The property offers a neat frontage which is laid to lawn with herbaceous plantings and a drive to the side provides off road parking and access to the single detached garage. The rear garden has been landscaped with low maintenance in mind being mainly paved and fully enclosed by timber panel fencing.