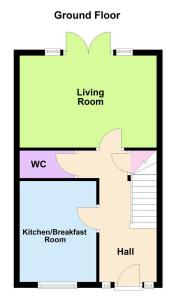

## **Full Description**

Semi detached family home located on the Priors Hall Park development in Corby.

Welcoming entrance hall with the stairs rising to the first floor landing.

Guest WC.

Kitchen/Breakfast room fitted with a contemporary range of eye and base level units with roll top work surfaces incorporating a one and a half bowl sink with mixer tap, gas hob with extractor hood above, fitted oven, integrated dishwasher, space and plumbing for a washing machine, integrated fridge/freezer, space for a breakfast table and ceramic tiled flooring.

Living/Dining room with access to the rear garden via UPVC double glazed patio doors.

On the first floor there are three well proportioned bedrooms with bedroom one benefiting from fitted wardrobes.

Family bathroom fitted with a white three piece suite to comprise of a panel enclosed bath, pedestal wash hand basin, close coupled WC and ceramic tiled splashbacks.

- Living Room 4.7m x 3.2m (15'5" x 10'6")
- Bedroom One 4.09m x 3.4m Bedroom Two 3.2m x 2.57m (13'5" x 11'2")
- Bedroom Three 3.2m x 2.01m (10'6" x 6'7")

- · Kitchen/Breakfast Room 3.4m x 2.57m (11'2" x 8'5")
- (10'6" x 8'5")