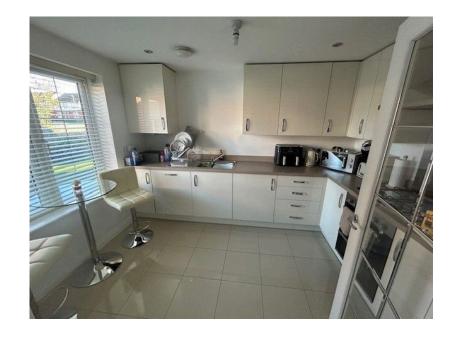

## **Full Description**

Semi detached family home located on the Priors Hall Park development in Corby.

Welcoming entrance hall with the stairs rising to the first floor landing.

Guest WC.

Kitchen/Breakfast room fitted with a contemporary range of eye and base level units with roll top work surfaces incorporating a one and a half bowl sink with mixer tap, gas hob with extractor hood above, fitted oven, integrated dishwasher, space and plumbing for a washing machine, integrated fridge/freezer, space for a breakfast table and ceramic tiled flooring.