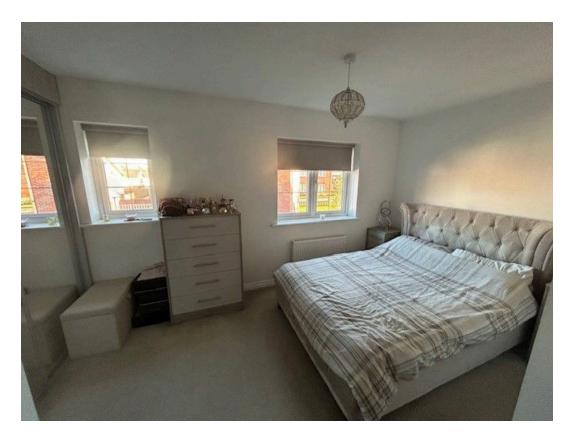

Living/Dining room with access to the rear garden via UPVC double glazed patio doors.

On the first floor there are three well proportioned bedrooms with bedroom one benefiting from fitted wardrobes.

Family bathroom fitted with a white three piece suite to comprise of a panel enclosed bath, pedestal wash hand basin, close coupled WC and ceramic tiled splashbacks.

- Living Room 4.7m x 3.2m (15'5" x 10'6")
- Bedroom One 4.09m x 3.4m Bedroom Two 3.2m x 2.57m (13'5" x 11'2")
- Bedroom Three 3.2m x 2.01m (10'6" x 6'7")

- · Kitchen/Breakfast Room 3.4m x 2.57m (11'2" x 8'5")
- (10'6" x 8'5")