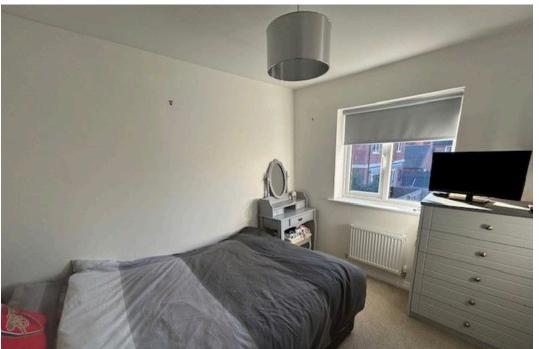

Living/Dining room with access to the rear garden via UPVC double glazed patio doors.

On the first floor there are three well proportioned bedrooms with bedroom one benefiting from fitted wardrobes.

Family bathroom fitted with a white three piece suite to comprise of a panel enclosed bath, pedestal wash hand basin, close coupled WC and ceramic tiled splashbacks.

- Living Room 4.7m x 3.2m (15'5" x 10'6")
- Bedroom One 4.09m x 3.4m Bedroom Two 3.2m x 2.57m (13'5" x 11'2")
- Bedroom Three 3.2m x 2.01m (10'6" x 6'7")

- · Kitchen/Breakfast Room 3.4m x 2.57m (11'2" x 8'5")
- (10'6" x 8'5")