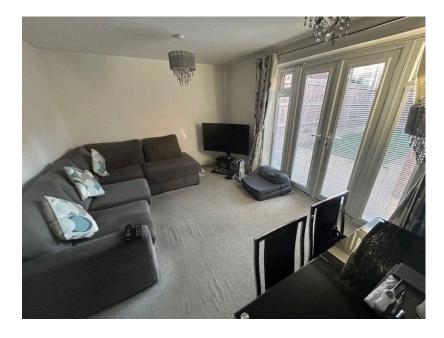

Living/Dining room with access to the rear garden via UPVC double glazed patio doors.

On the first floor there are three well proportioned bedrooms with bedroom one benefiting from fitted wardrobes.

Family bathroom fitted with a white three piece suite to comprise of a panel enclosed bath, pedestal wash hand basin, close coupled WC and ceramic tiled splashbacks.