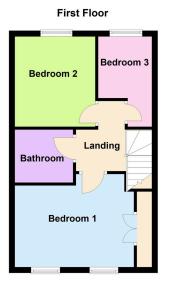

Living/Dining room with access to the rear garden via UPVC double glazed patio doors.

On the first floor there are three well proportioned bedrooms with bedroom one benefiting from fitted wardrobes.

Family bathroom fitted with a white three piece suite to comprise of a panel enclosed bath, pedestal wash hand basin, close coupled WC and ceramic tiled splashbacks.

- Living Room 4.7m x 3.2m (15'5" x 10'6")
- Bedroom One 4.09m x 3.4m Bedroom Two 3.2m x 2.57m (13'5" x 11'2")
- Bedroom Three 3.2m x 2.01m (10'6" x 6'7")

- · Kitchen/Breakfast Room 3.4m x 2.57m (11'2" x 8'5")
- (10'6" x 8'5")