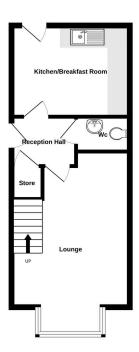

## **Key Features**

- GARAGE
- STARTER HOME
- GUEST WC
- UPVC DOUBLE GLAZED
- EPC RATING C

- NO UPWARD CHAIN
- TWO DOUBLE BEDROOM
- STARTER HOME
- GAS CENTRAL HEATING
- · COUNCIL TAX BAND C

Ground Floor 368 sq.ft. (34.2 sq.m.) approx.

1st Floor 350 sq.ft. (32.5 sq.m.) approx.

Measurements are approximate. Not to scale. Blustrative purposes of Made with Metropix 02023

MISREPRESENTATION ACT 1967: These particulars do not constitute any part of an offer or a contract. Whilst every care is taken to ensure accuracy, no responsibility for errors or misdescription is accepted. Any intending purchaser must satisfy themselves by inspection or otherwise as to the correctness of each of the statements in these particulars. The vendor does not make nor give, and neither Teylors part and any authority to make or give any representation or warranty whatsoever about this property, As the seller's setate agents, we are not surveyors or conveyancing experts, and we cannot comment on the property scordition or issues relating to the title or other legal issues the property unless we have been made aware of such matters. Interested parties should employ professionals to make convergence aware of such matters. Interested parties should employ professionals to make some making transactional decisional ecosional ecos