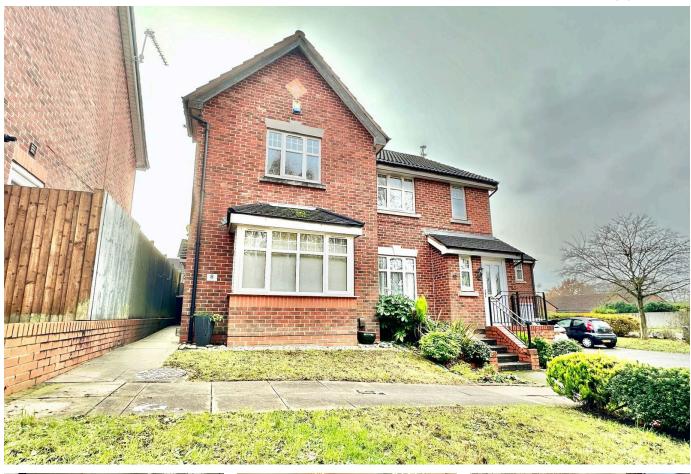

## Dibdale Road West, Dudley

Offers In Region Of £224,950

A TREMENDOUS STARTER HOME, ideally positioned on the cusp of the ever desirable Milking Bank & within walking distance of local schools, shops & other amenities.

## **Key Features**

- GARAGE
- STARTER HOME
- GUEST WC
- UPVC DOUBLE GLAZED
- EPC RATING C

- NO UPWARD CHAIN
- TWO DOUBLE BEDROOM
- STARTER HOME
- GAS CENTRAL HEATING
- · COUNCIL TAX BAND C

Ground Floor 368 sq.ft. (34.2 sq.m.) approx.