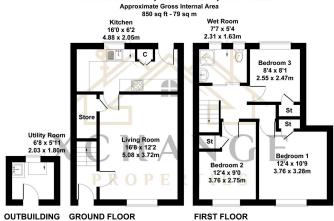

Floor Area 850 sq. ft.

**Tenure** Not given

Service Charge £ per annum

**Ground Rent** £ per annum

- Spacious three-bedroom terraced property in Thurnby Lodge, Leicester.
- Bright living room with ample natural light and under-stair storage.
- Detached utility room offering extra functionality.
- Large rear garden with potential for a driveway.
- · Council Tax Band A

- Quiet residential street with excellent local amenities.
- Modern kitchen with integrated appliances and breakfast bar.
- Converted wet room with stylish tiled walls.
- Move-in ready with gas central heating and double glazing.
- · Leicester City Council

## 33 Brook Road, Leicester, LE5 2HE

Not to Scale. Produced by The Plan Portal 2024
For Illustrative Purposes Only.