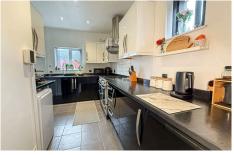

## 35 Hill Road, Keresley End

Guide Price £180,000

2 🖺 1

Finished to a high standard | Spacious living room and modern kitchen | Large, private rear garden | Two double bedrooms | Stylish, modern shower room | Two-car driveway for convenience | Perfect for first-time buyers | Excellent local amenities nearby | Close to well-regarded schools | Ideal for relaxation and entertaining.

- High-quality finish throughout.
- Large, private, and non-overlooked rear garden.
- Stylish and modern shower room.
- Close to excellent local amenities and schools.
- EPC D

- · Spacious living room and modern kitchen.
- · Two generously sized double bedrooms.
- · Two-car driveway for off-road parking.
- Perfect for first-time buyers and entertaining.
- Council Tax Band A | Nuneaton & Bedworth Council