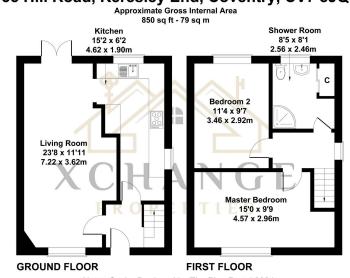

Floor Area

850 sq. ft.

**Tenure** 

Freehold

Service Charge

£ per annum

**Ground Rent** 

£ per annum

## 35 Hill Road, Keresley End, Coventry, CV7 8JQ

Not to Scale. Produced by The Plan Portal 2024 For Illustrative Purposes Only.