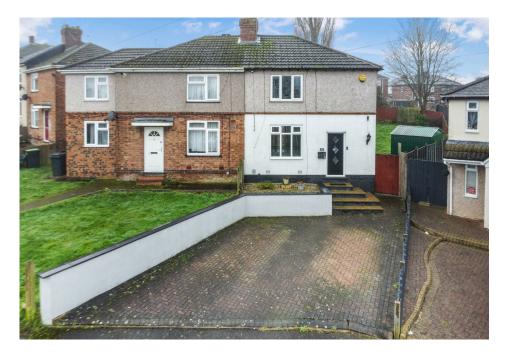

## 35 Hill Road, Keresley End

Guide Price £180,000

2 🖺 1

Finished to a high standard | Spacious living room and modern kitchen | Large, private rear garden | Two double bedrooms | Stylish, modern shower room | Two-car driveway for convenience | Perfect for first-time buyers | Excellent local amenities nearby | Close to well-regarded schools | Ideal for relaxation and entertaining.

- High-quality finish throughout.
- Large, private, and non-overlooked rear garden.
- Stylish and modern shower room.
- Close to excellent local amenities and schools.
- EPC D

- · Spacious living room and modern kitchen.
- · Two generously sized double bedrooms.
- · Two-car driveway for off-road parking.
- Perfect for first-time buyers and entertaining.
- Council Tax Band A | Nuneaton & Bedworth Council