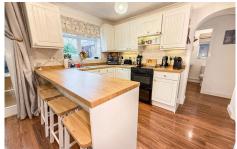

- Move-in ready with high-spec flooring throughout.
- Cozy lounge with an electric log burner.
- Private rear garden, perfect for relaxing or entertaining.
- Close to shops, pubs, takeaways, and other local amenities.
- EPC TBC