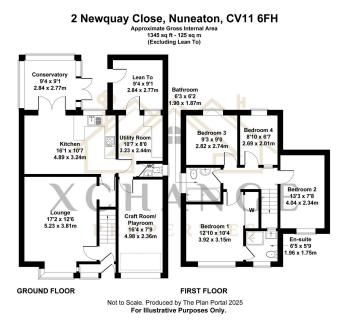

4 -2

**Floor Area** sq. ft.

Tenure Freehold

Service Charge £ per annum

Ground Rent £ per annum

- 4-bedroom detached family home in Horeston Grange.
- Master bedroom includes a private en-suite.
- Converted garage used as a gym and games room.
- 3-car driveway provides ample parking.
- Council Tax Band D | Nuneaton & Bedworth Council