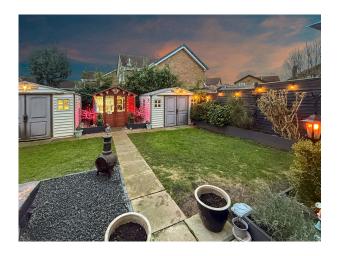

- Move-in ready with high-spec flooring throughout.
- Cozy lounge with an electric log burner.
- Private rear garden, perfect for relaxing or entertaining.
- Close to shops, pubs, takeaways, and other local amenities.
- EPC TBC