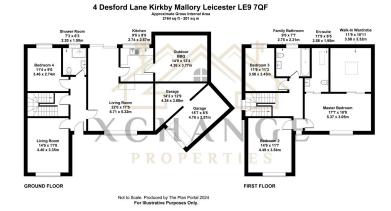

**4 3** 

Floor Area 2164 sq. ft.

**Tenure** Freehold

Service Charge £ per annum

Ground Rent £ per annum

- · No Onward Chain
- Solar Panels
- Two spacious living rooms on the ground floor.
- Velux windows and tall ceilings add natural light.
- Located in the charming village of Kirkby Mallory with excellent connections.

- Prestigious location on sought-after Desford Lane.
- Ground floor requires modernisation with open-plan potential.
- Fully renovated upstairs with high-end finishes.
- Master bedroom features a walk-in wardrobe and Wet Room
- Council Tax Band C | Hinckley & Bosworth Council