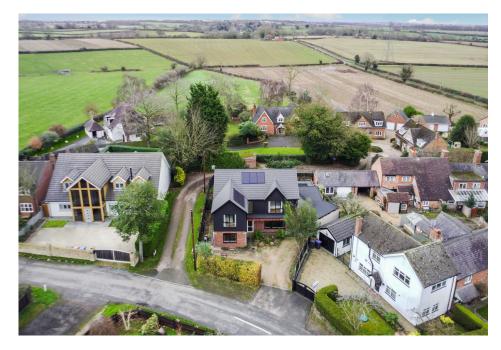

## 4 Desford Lane, Kirkby Mallory

Guide Price £550,000

CREATE YOUR DREAM HOME!! | No Onward Chain | Prestigious location on Desford Lane. | Ground floor needs modernisation. | Potential for open-plan living. | Two spacious living rooms. | Upstairs fully renovated. | Velux windows and tall ceilings. | Master with walk-in wardrobe. | Luxurious wet room en-suite. | Charming Kirkby Mallory village. | Countryside setting with great connections.

**4 3** 

Floor Area 2164 sq. ft.

**Tenure** Freehold

Service Charge £ per annum

Ground Rent £ per annum

- · No Onward Chain
- Solar Panels
- Two spacious living rooms on the ground floor.
- Velux windows and tall ceilings add natural light.
- Located in the charming village of Kirkby Mallory with excellent connections.

- Prestigious location on sought-after Desford Lane.
- Ground floor requires modernisation with open-plan potential.
- Fully renovated upstairs with high-end finishes.
- Master bedroom features a walk-in wardrobe and Wet Room
- Council Tax Band C | Hinckley & Bosworth Council