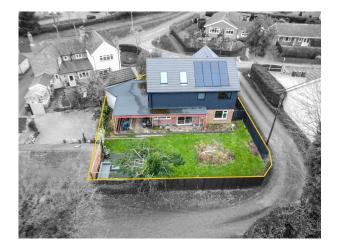

## 4 Desford Lane, Kirkby Mallory

Guide Price £550,000

CREATE YOUR DREAM HOME!! | No Onward Chain | Prestigious location on Desford Lane. | Ground floor needs modernisation. | Potential for open-plan living. | Two spacious living rooms. | Upstairs fully renovated. | Velux windows and tall ceilings. | Master with walk-in wardrobe. | Luxurious wet room en-suite. | Charming Kirkby Mallory village. | Countryside setting with great connections.

**4 3** 

Floor Area 2164 sq. ft.

**Tenure** Freehold

Service Charge £ per annum

Ground Rent £ per annum

- · No Onward Chain
- Solar Panels
- Two spacious living rooms on the ground floor.
- Velux windows and tall ceilings add natural light.
- Located in the charming village of Kirkby Mallory with excellent connections.