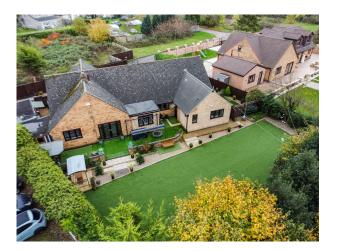

## **2, Glenfern Gardens Oxford Road, Ryton On Dunsmore** Offers Over £625,000

**4 4** 3

4-Bedroom Detached Bungalow | Contemporary Kitchen/ Breakfast Area | Spacious Lounge and Dining Room | Versatile Family Room or Office | Convenient Utility Room | 2 Private Ensuite Bathrooms | Family Shower Room | Enclosed Rear Garden with Patio Space | Expansive Driveway for Ample Parking | 2163 Sq. Ft.

Floor Area 2065 sq. ft.

**Tenure** Freehold

Service Charge £ per annum

Ground Rent £ per annum

- 4-bedroom detached bungalow with spacious layout
- Bright lounge and dining room with natural light
- Two bedrooms with private ensuite bathrooms
- Enclosed rear garden with a patio area
- Council Tax Band F | EPC C