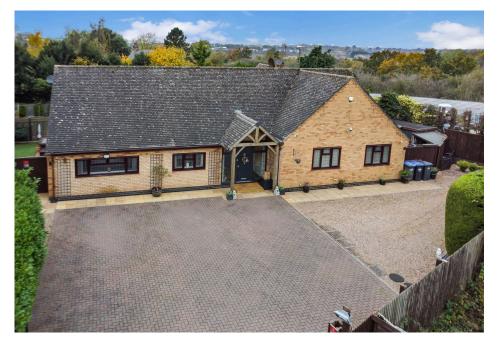

## **2, Glenfern Gardens Oxford Road, Ryton On Dunsmore** Offers Over £625,000

**4 4** 3

4-Bedroom Detached Bungalow | Contemporary Kitchen/ Breakfast Area | Spacious Lounge and Dining Room | Versatile Family Room or Office | Convenient Utility Room | 2 Private Ensuite Bathrooms | Family Shower Room | Enclosed Rear Garden with Patio Space | Expansive Driveway for Ample Parking | 2163 Sq. Ft.

Floor Area 2065 sq. ft.

**Tenure** Freehold

Service Charge £ per annum

Ground Rent £ per annum

- 4-bedroom detached bungalow with spacious layout
- Bright lounge and dining room with natural light
- Two bedrooms with private ensuite bathrooms
- Enclosed rear garden with a patio area
- Council Tax Band F | EPC C