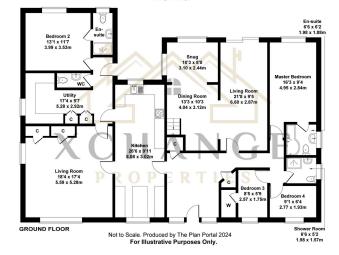

## **2, Glenfern Gardens Oxford Road, Ryton On Dunsmore** Offers Over £625,000

**4 4** 3

4-Bedroom Detached Bungalow | Contemporary Kitchen/ Breakfast Area | Spacious Lounge and Dining Room | Versatile Family Room or Office | Convenient Utility Room | 2 Private Ensuite Bathrooms | Family Shower Room | Enclosed Rear Garden with Patio Space | Expansive Driveway for Ample Parking | 2163 Sq. Ft.

Floor Area 2065 sq. ft.

**Tenure** Freehold

Service Charge £ per annum

Ground Rent £ per annum

- 4-bedroom detached bungalow with spacious layout
- Bright lounge and dining room with natural light
- Two bedrooms with private ensuite bathrooms
- Enclosed rear garden with a patio area
- Council Tax Band F | EPC C

- Modern kitchen/breakfast room with sleek design
- Flexible family room/office for extra space
- · Separate family shower room
- Large driveway offering ample off-street parking
- · Rugby Borough Council