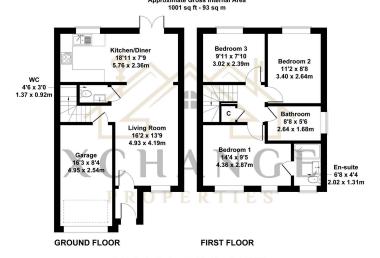

Floor Area 1001 sq. ft.

**Tenure** Freehold

Service Charge £ per annum

**Ground Rent** £ per annum

- · 3 Bedrooms
- · Open Plan Kitchen Living Space
- Single Garage
- Quiet Cul-De-Sac
- EPC B

- · Master With En-Suite
- · Downstairs WC
- · Off-Road Parking
- Close To Local Amenities And Road Networks
- · Coventry City Council Tax Band C