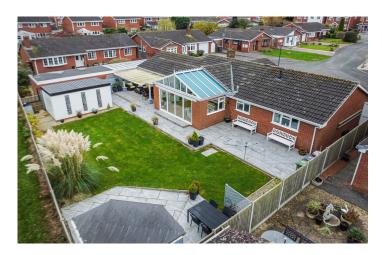

## **Luxury Bungalow, Muirfield Close, Whitestone, CV11 6UA**Guide Price £525,000

**4** 3 **4** 2

A GOLFERS PARADISE!! | Sold with NO ONWARD CHAIN | Direct access to Nuneaton Golf Course | Gate leads to the 1st hole, perfect for golf enthusiasts | Private 3-bedroom detached bungalow | Located in a quiet cul-de-sac | Single garage and 2-car tarmac driveway | Modern kitchen with integrated appliances | Quartz worktops and a central island | Hot tap that boils at 97 degrees | Landscaped garden with a bar area | Summer house with internet connection | Ideal for entertaining and luxurious living.

- SOLD WITH NO ONWARD CHAIN!!
- Private 3-bedroom detached bungalow in a cul-de-sac
- Upgraded kitchen with integrated appliances and quartz worktops
- Central island with a 97degree hot tap for convenience
- Landscaped garden featuring a bar area for entertaining
- Summer house equipped with highspeed internet