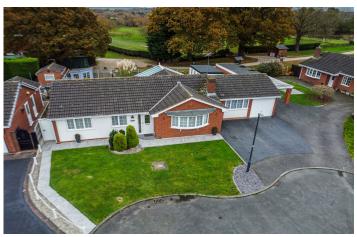

## **Luxury Bungalow, Muirfield Close, Whitestone, CV11 6UA**Guide Price £525,000

**4** 3 **4** 2

A GOLFERS PARADISE!! | Sold with NO ONWARD CHAIN | Direct access to Nuneaton Golf Course | Gate leads to the 1st hole, perfect for golf enthusiasts | Private 3-bedroom detached bungalow | Located in a quiet cul-de-sac | Single garage and 2-car tarmac driveway | Modern kitchen with integrated appliances | Quartz worktops and a central island | Hot tap that boils at 97 degrees | Landscaped garden with a bar area | Summer house with internet connection | Ideal for entertaining and luxurious living.

- SOLD WITH NO ONWARD CHAIN!!
- Private 3-bedroom detached bungalow in a cul-de-sac
- Upgraded kitchen with integrated appliances and quartz worktops
- Central island with a 97degree hot tap for convenience
- Landscaped garden featuring a bar area for entertaining
- Summer house equipped with highspeed internet