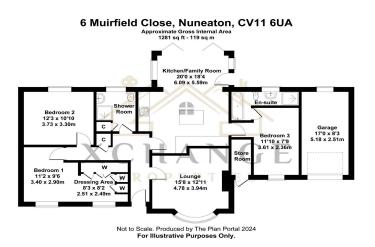

Floor Area: 1281 sq. ft. Tenure: Freehold Service Charge: £ per annum Ground Rent: £ per annum