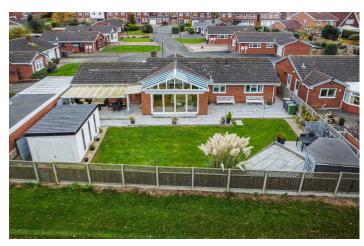

## **Luxury Bungalow, Muirfield Close, Whitestone, CV11 6UA**Guide Price £525,000

**4** 3 **4** 2

A GOLFERS PARADISE!! | Sold with NO ONWARD CHAIN | Direct access to Nuneaton Golf Course | Gate leads to the 1st hole, perfect for golf enthusiasts | Private 3-bedroom detached bungalow | Located in a quiet cul-de-sac | Single garage and 2-car tarmac driveway | Modern kitchen with integrated appliances | Quartz worktops and a central island | Hot tap that boils at 97 degrees | Landscaped garden with a bar area | Summer house with internet connection | Ideal for entertaining and luxurious living.

- SOLD WITH NO ONWARD CHAIN!!
- Private 3-bedroom detached bungalow in a cul-de-sac
- Upgraded kitchen with integrated appliances and quartz worktops
- Central island with a 97degree hot tap for convenience
- Landscaped garden featuring a bar area for entertaining
- Summer house equipped with highspeed internet