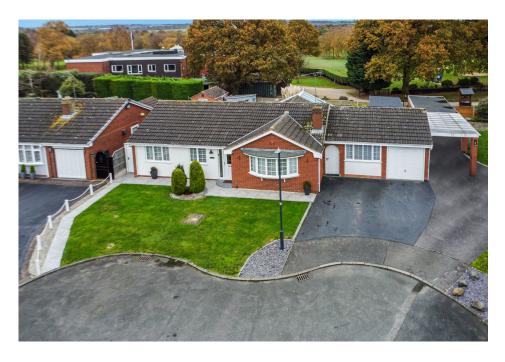

## **Luxury Bungalow, Muirfield Close, Whitestone, CV11 6UA**Guide Price £525,000

**4** 3 **4** 2

A GOLFERS PARADISE!! | Sold with NO ONWARD CHAIN | Direct access to Nuneaton Golf Course | Gate leads to the 1st hole, perfect for golf enthusiasts | Private 3-bedroom detached bungalow | Located in a quiet cul-de-sac | Single garage and 2-car tarmac driveway | Modern kitchen with integrated appliances | Quartz worktops and a central island | Hot tap that boils at 97 degrees | Landscaped garden with a bar area | Summer house with internet connection | Ideal for entertaining and luxurious living.

- SOLD WITH NO ONWARD CHAIN!!
- Private 3-bedroom detached bungalow in a cul-de-sac
- Upgraded kitchen with integrated appliances and quartz worktops
- Central island with a 97degree hot tap for convenience
- Landscaped garden featuring a bar area for entertaining
- Summer house equipped with highspeed internet