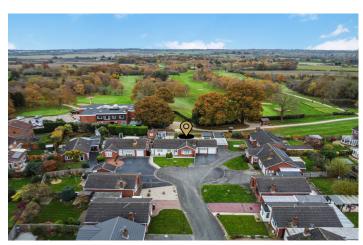

## **Luxury Bungalow, Muirfield Close, Whitestone, CV11 6UA**Guide Price £525,000

**4** 3 **4** 2

A GOLFERS PARADISE!! | Sold with NO ONWARD CHAIN | Direct access to Nuneaton Golf Course | Gate leads to the 1st hole, perfect for golf enthusiasts | Private 3-bedroom detached bungalow | Located in a quiet cul-de-sac | Single garage and 2-car tarmac driveway | Modern kitchen with integrated appliances | Quartz worktops and a central island | Hot tap that boils at 97 degrees | Landscaped garden with a bar area | Summer house with internet connection | Ideal for entertaining and luxurious living.

- SOLD WITH NO ONWARD CHAIN!!
- Private 3-bedroom detached bungalow in a cul-de-sac
- Upgraded kitchen with integrated appliances and quartz worktops
- Central island with a 97degree hot tap for convenience
- Landscaped garden featuring a bar area for entertaining
- Summer house equipped with highspeed internet