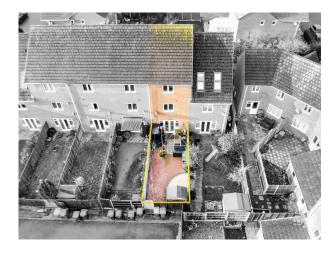

- Set across three well-designed floors.
- Excellent transport links to Coventry and Nuneaton town centre.
- Master bedroom features a private en-suite.
- Private rear garden and allocated parking.
- Council Tax Band D | Nuneaton & Bedworth Council