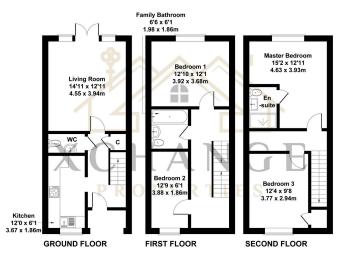

## **3 Aster Walk**Offers Over £240,000

4 double bedrooms | Set over 3 spacious floors | Sought-after Bermuda estate location | Excellent transport links to Coventry and Nuneaton | Large, bright living room | Modern kitchen with ample storage | Master bedroom with en-suite | Stylish family bathroom | Private rear garden | Allocated rear parking

**₽**0 **₽**0

Floor Area sq. ft.

**Tenure** Not given

Service Charge

£ per annum

Ground Rent £ per annum

- Four spacious double bedrooms for versatile living.
- Located in the sought-after Bermuda estate.
- Bright and airy living room with garden access.
- Modern kitchen with plenty of storage space.
- EPC C

- Set across three well-designed floors.
- Excellent transport links to Coventry and Nuneaton town centre.
- Master bedroom features a private en-suite.
- Private rear garden and allocated parking.
- Council Tax Band D | Nuneaton & Bedworth Council

## 3 Aster Walk, Nuneaton, CV10 7SP Approximate Gross Internal Area 1206 sq ft - 112 sq m

Not to Scale. Produced by The Plan Portal 2024 For Illustrative Purposes Only.