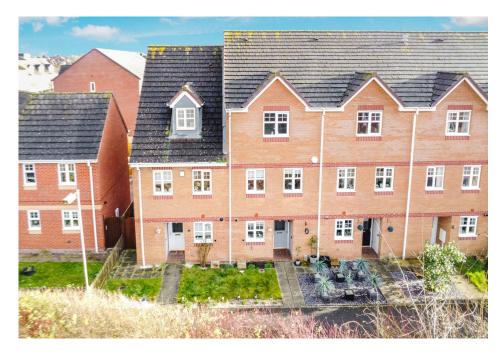

## **3 Aster Walk**Offers Over £240,000

4 double bedrooms | Set over 3 spacious floors | Sought-after Bermuda estate location | Excellent transport links to Coventry and Nuneaton | Large, bright living room | Modern kitchen with ample storage | Master bedroom with en-suite | Stylish family bathroom | Private rear garden | Allocated rear parking

**₽**0 **₽**0

Floor Area sq. ft.

**Tenure** Not given

Service Charge

£ per annum

Ground Rent £ per annum

- Four spacious double bedrooms for versatile living.
- Located in the sought-after Bermuda estate.
- Bright and airy living room with garden access.
- Modern kitchen with plenty of storage space.
- EPC C

- Set across three well-designed floors.
- Excellent transport links to Coventry and Nuneaton town centre.
- Master bedroom features a private en-suite.
- Private rear garden and allocated parking.
- Council Tax Band D | Nuneaton & Bedworth Council