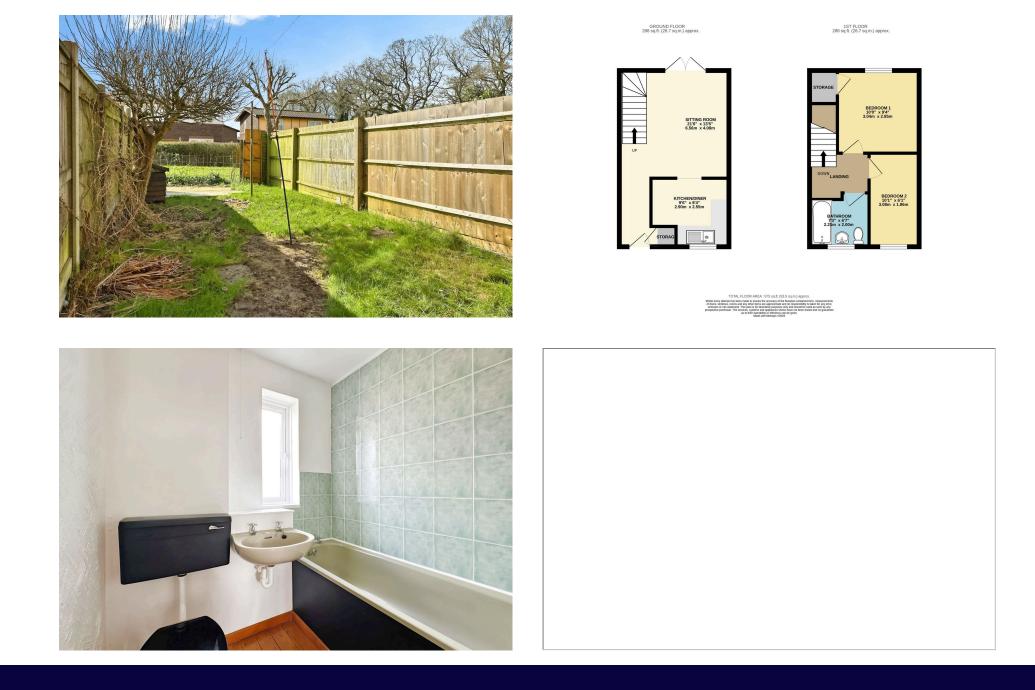

Being sold with no upward chain is the two bedroom, mid terrace home in Furzton....a superb first time buyer home or rental investment. Comprising entrance hall area, sitting room, kitchen that has solid wooden worksurfaces, two bedrooms, bathroom, garden to the rear and off road parking to the front. This home is close to good schools, shops, amenities and not far from Furzton Lake.