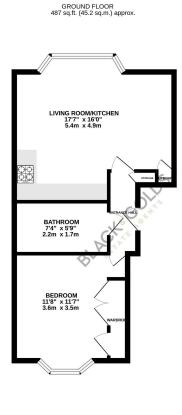

## **Key Features**

•

- First floor apartment
- Sought-after position close to Town Centre amenities
- · Viewings highly recommended
- · Gas central heating

- Fitted kitchen/Living room
- Modern style throughout
- Double glazing