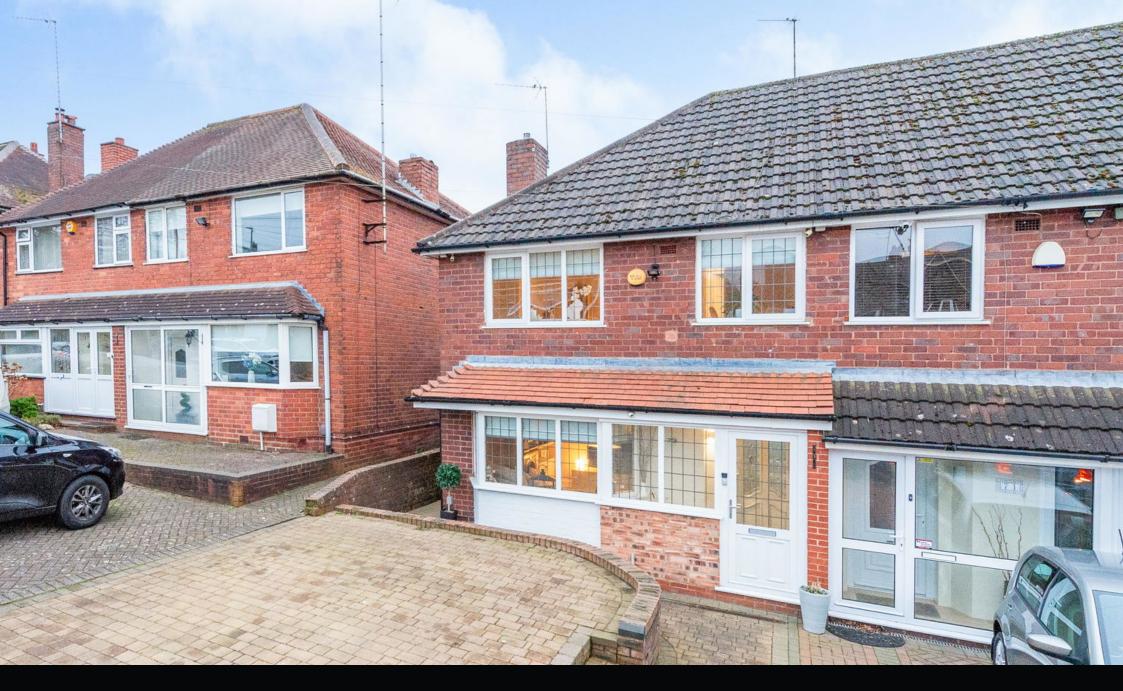

### **73 Wimperis Way** Offers Over £295,000

- Sought after location
- Excellent presentation
- Mature rear garden
- Kitchen/diner
- School catchment area

- 3 bed semi detached house
- Paved driveway
- Open plan lounge
- Familuy bathroom
- Transport links