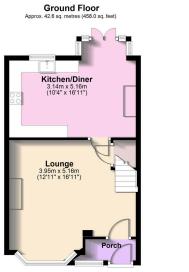

### **73 Wimperis Way** Offers Over £295,000

- Sought after location
- Excellent presentation
- Mature rear garden
- Kitchen/diner
- School catchment area

- 3 bed semi detached house
- Paved driveway
- Open plan lounge
- Familuy bathroom
- Transport links