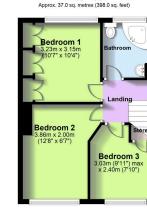

🍋 3 🏪 1 🚘 1

**First Floor** 

Total area: approx. 79.5 sq. metres (856.0 sq. feet) All measurements are approximate & for display purposes only. Plan produced using PlanUp.

rightmove<sup>众</sup>