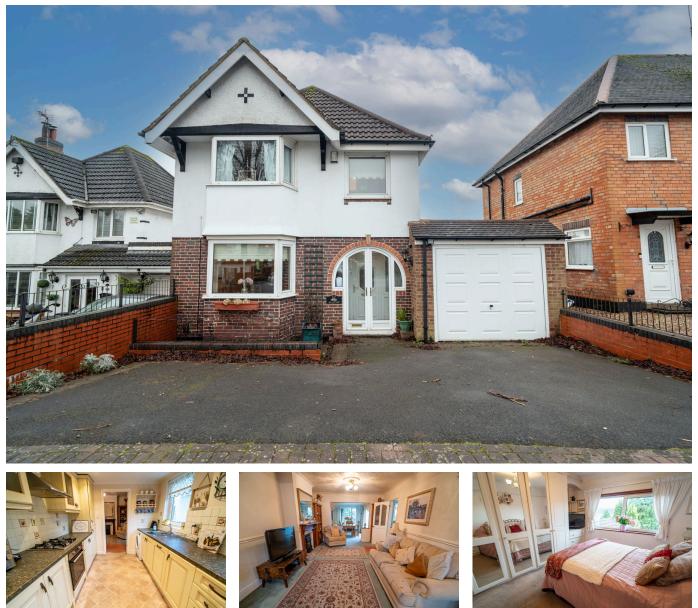

## Burman Road, Shirley, Solihull, B90 2BQ

Offers Over £425,000

🍋 3 🏪 1 🚘 2

An impressive three bedroom detached family home situated on Burman Road, B90. This property benefits from NO UPWARD CHAIN. Viewings Recommended!

## **Key Features**

•

- · Three Bedroom Detached Family Home
- Downstairs W.C
- Off Road Parking
- No Upward Chain

- Extended Accommodation to Ground Floor
- Integral Garage
- Rear Garden
- Viewings Recommended