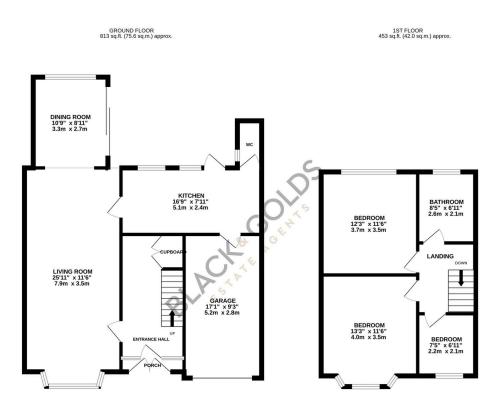

TOTAL FLOOR AREA : 1266 sg.ft. (117.6 sg.m.) approx been made to ensure the accuracy of the floorpan categories of the second categories o

Wythall Office:

Wythan Ontee. Black and Golds Mortgages The Old Bakery House, Becketts Farm, Alcester Road, Wythall, B47 6AJ