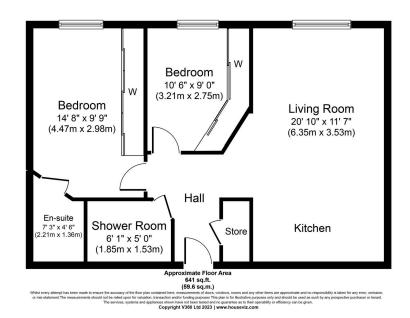

## Blossomfield Road, Solihull, B91 1TE

Offers Over £290,000

- Two Bedroom Apartment
- Master Bedroom with Ensuite
- Top Floor Apartment
- No Upward Chain

Lift Access

- Private Gated Parking
- Sought after location close to Solihull Town Centre