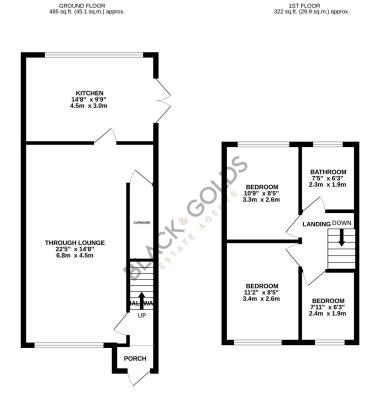

## Chamberlain Crescent, Shirley, Solihull, B90 2DQ

Offers Over £310.000

and Golds Estate Agents tratford Road, Shirley, Soliull, B90 3ND

BLACK AND GOLDS ESTATE AGENTS are pleased to offer for sale this three bedroom extended family residence in this popular location of Chamberlain Crescent, B90. NO UPWARD CHAIN. Viewings are highly recommended.

## **Key Features**

- · A Three Bedroom Property
- Potential for Further Extension (STPP)
- · Off Road Parking
- · Fitted Kitchen
- Renovated Throughout

- · Semi Detached
- · No Upward Chain
- · Viewings Recommended
- · Rear Garden
- · Double Glazing & Gas Central Heating