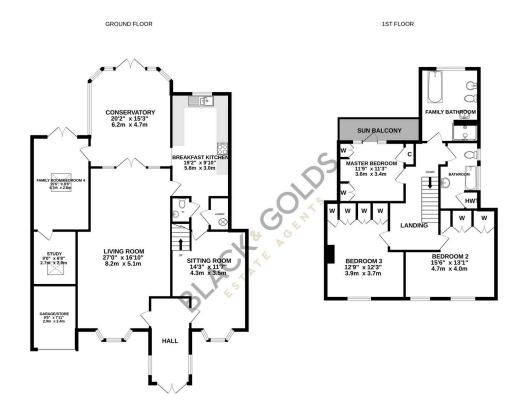

IO IAL H-LOUR AHCH. 2 do 995 q.Til. (220.1 s gm.) approx.

Whist every attempt has been made to ensure the accuracy of the floopian contained here, measurement of doors, windows, rooms and any other items are approximate and no responsibility is taken for any error, anotation or adversary of the service of the service and proposed to the service and the service an