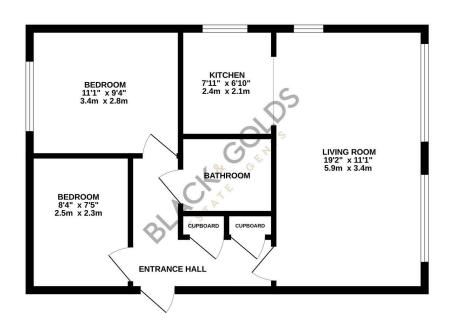

SECOND FLOOR 556 sq.ft. (51.7 sq.m.) approx.

Whist every attempt has been made to ensure the accuracy of the floopian contained here, measurement of doors, windows, comma and any other items are approximate and no responsibility is siken to any error emission or mis-stainment. This plan is for influentiating purpose only and should be used as such by any prospective purchaser. The set of the influentiating purpose only and should be used as such by any prospective purchaser. The set of the influence o