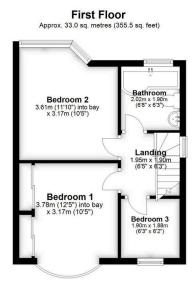

Total area: approx. 106.9 sq. metres (1150.5 sq. feet)

Floor plans are intended to give a general indication of the proposed layout. Details and measurements within are not intended to form part any contract.

Plan produced using PlanUp.