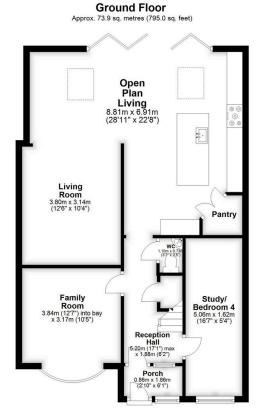

Total area: approx. 106.9 sq. metres (1150.5 sq. feet)

Floor plans are intended to give a general indication of the proposed layout. Details and measurements within are not intended to form part any contract.

Plan produced using PlanUp.