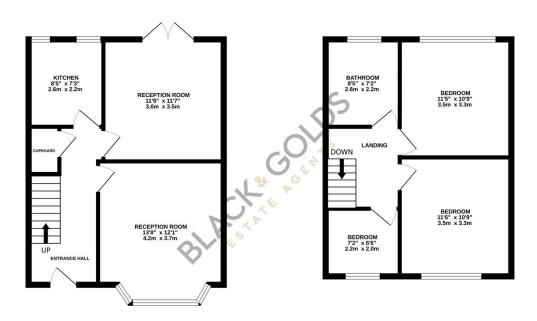

ESTATE AGENTS

Sales: 0121 249 6207

Lettings: 0121 249 6207

Email: enquiries@blackandgolds.co.uk

GROUND FLOOR 458 sq.ft. (42.6 sq.m.) approx.

1ST FLOOR 409 sq.ft. (38.0 sq.m.) approx.

TOTAL FLOOR AREA: 867 sq.ft. (80.6 sq.m.) approx.