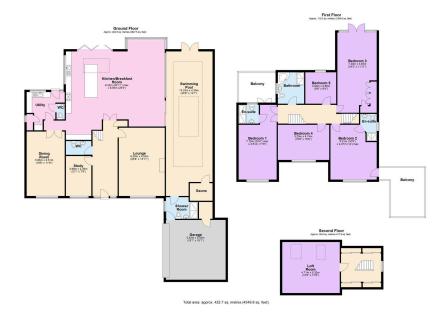

On arrival, the spacious driveway provides ample parking and leads to a double garage, ensuring convenience and security. Inside, the home effortlessly combines modern sophistication with family-friendly comfort. The generous accommodation includes a large open plan living / kitchen / dining room with under-floor heating, perfect for entertaining and family gatherings, living room, formal dining room, study, utility and indoor swimming pool that includes sauna and shower room.

For those looking for multi-generational living, the swimming pool area offers a great opportunity to convert to a ground floor annexe with plumbing already in place due to the existing shower room. Potentially, this could a substantial open plan kitchen reception space with large double bedroom and generous en-suite.

The six bedrooms are generously proportioned and laid out over two floors, with two comprising en-suites and raised decked balconies. The remaining four bedrooms share the remaining family bathroom with scope for further facilities.