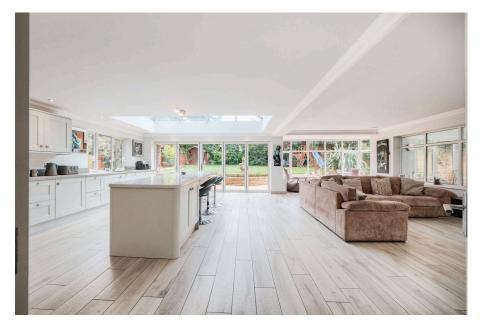

On arrival, the spacious driveway provides ample parking and leads to a double garage, ensuring convenience and security. Inside, the home effortlessly combines modern sophistication with family-friendly comfort. The generous accommodation includes a large open plan living / kitchen / dining room with under-floor heating, perfect for entertaining and family gatherings, living room, formal dining room, study, utility and indoor swimming pool that includes sauna and shower room.