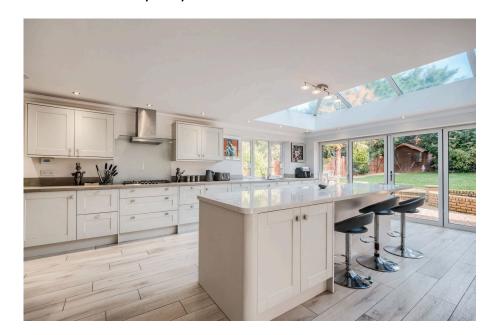

On arrival, the spacious driveway provides ample parking and leads to a double garage, ensuring convenience and security. Inside, the home effortlessly combines modern sophistication with family-friendly comfort. The generous accommodation includes a large open plan living / kitchen / dining room with under-floor heating, perfect for entertaining and family gatherings, living room, formal dining room, study, utility and indoor swimming pool that includes sauna and shower room.