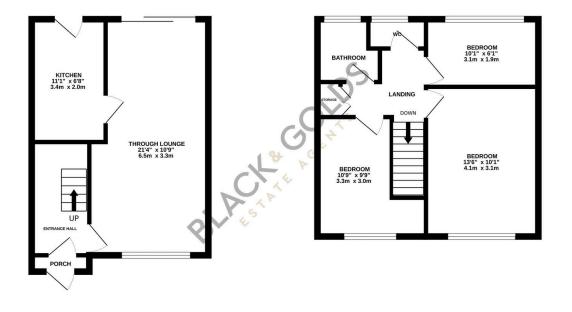

## BLACK& GOLDS ESTATE AGENTS

GROUND FLOOR 346 sq.ft. (32.2 sq.m.) approx.

1ST FLOOR 390 sq.ft. (36.2 sq.m.) approx.

TOTAL FLOOR AREA : 736 sq.ft. (68.4 sq.m.) approx very attempt has been made to ensure the accuracy of the floopian orbitanity enter the swirdbws, storms and any other terms are approximate and no responsibility is taken for any error, where the storm of the two purchases. The services, systems and explainces shown have not been tested and no guarantee as to their operability or efficiency can be given. Made with therepsix 62024