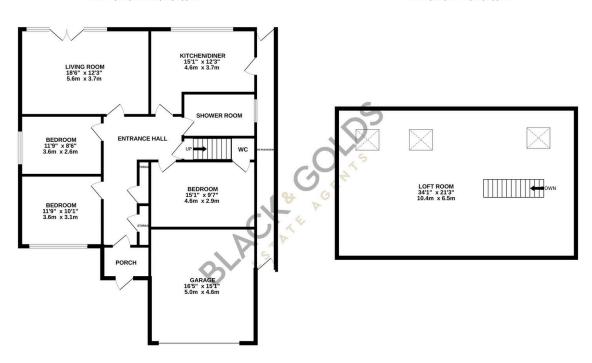

## **Key Features**

- · Three Bedroom Detached Bungalow
- · Dining Kitchen
- · Shower Room
- · Lovely Rear Garden
- •

- · Versatile Living
- Garage
- · Large Loft Room
- · Viewings Highly Recommended

.

GROUND FLOOR 1377 sq.ft. (127.9 sq.m.) approx. 1ST FLOOR 725 sq.ft. (67.3 sq.m.) approx.

TOTAL FLOOR AREA: 2102 sq.ft. (195.3 sq.m.) approx.
mot has been made to ensure the accuracy of the floorplan contained here, measurer

of doors, windows, rooms and any other items are approximate and no responsibility is taken for any error, omission or mis-statement. This plan is for illustrative purposes only and should be used as such by any prospective purchaser. The services, systems and appliances shown have not been tested and no guarantee as to their operability or efficiency can be given.