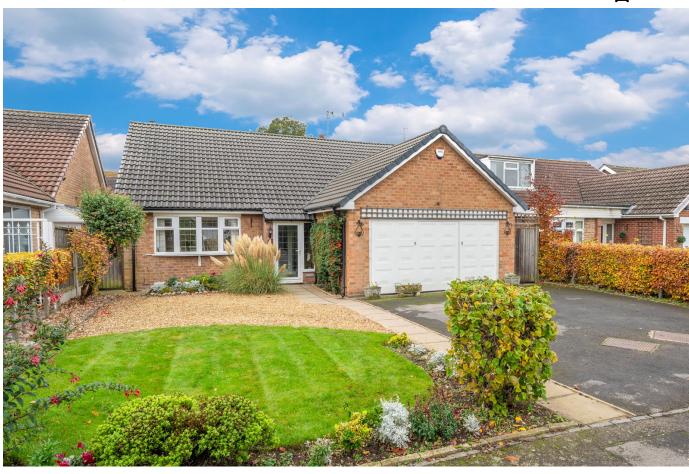

## Monastery Drive, Solihull, B91 1DP

Offers Over £600,000

This delightful three-bedroom detached bungalow offers a blend of comfortable living, versatile spaces, and extensive outdoor areas, ideal for those downsizing, retirees, or anyone looking for a property with scope for future development.

## **Key Features**

- · Three Bedroom Detached Bungalow
- · Dining Kitchen
- · Shower Room
- · Lovely Rear Garden
- •

- · Versatile Living
- Garage
- · Large Loft Room
- · Viewings Highly Recommended

.

GROUND FLOOR 1377 sq.ft. (127.9 sq.m.) approx. 1ST FLOOR 725 sq.ft. (67.3 sq.m.) approx.