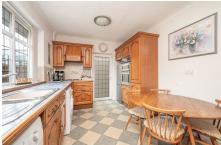

## **Key Features**

- · Three Bedroom Detached Bungalow
- · Dining Kitchen
- · Shower Room
- · Lovely Rear Garden
- •

- · Versatile Living
- Garage
- · Large Loft Room
- · Viewings Highly Recommended

.

GROUND FLOOR 1377 sq.ft. (127.9 sq.m.) approx. 1ST FLOOR 725 sq.ft. (67.3 sq.m.) approx.