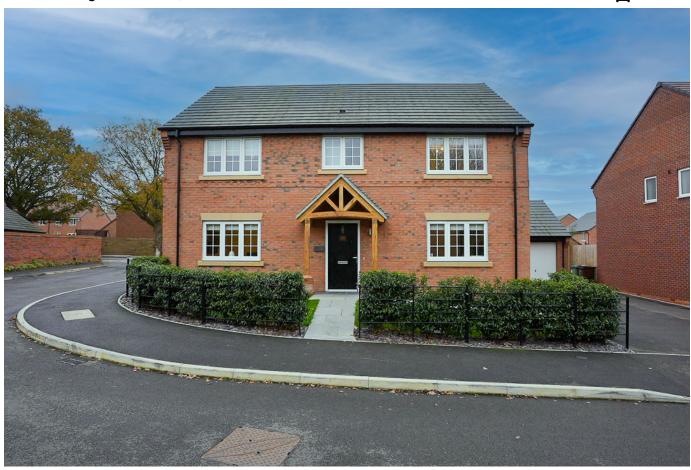

## Pastures Drive, Tidbury Green, B90

Offers In Region Of £760,000

Viewings are highly recommended for this impressive and spacious four-bedroom family home on Pastures Drive, Tidbury Green area with a picturesque greenbelt to the front, enhancing the property's tranquil setting and providing scenic views.

## **Key Features**

- · Four Bedroom Family Home
- Modern Style Dining Kitchen
- · Double Garage
- Popular Location

Black and Golds Estate Agents

Stratford Road, Shirley, Soliull, B90 3ND

- · Three Reception Rooms
- · Downstairs W.C
- · Off Road Parking
- · Viewings Highly Recommend