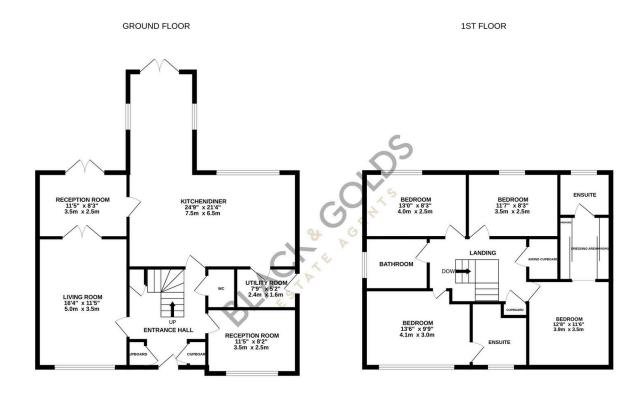

## Pastures Drive, Tidbury Green, B90

Offers In Region Of £760,000

Viewings are highly recommended for this impressive and spacious four-bedroom family home on Pastures Drive, Tidbury Green area with a picturesque greenbelt to the front, enhancing the property's tranquil setting and providing scenic views.

## **Key Features**

- · Four Bedroom Family Home
- Modern Style Dining Kitchen
- · Double Garage
- Popular Location

Black and Golds Estate Agents

Stratford Road, Shirley, Soliull, B90 3ND

- · Three Reception Rooms
- · Downstairs W.C
- · Off Road Parking
- · Viewings Highly Recommend

TOTAL FLOOR AREA: 20021sq.ft. (1860.0 sq.m.) approx

**Wythall Office:** 

wychair Office. Black and Golds Mortgages The Old Bakery House, Becketts Farm, Alcester Road, Wythall, B47 6AJ