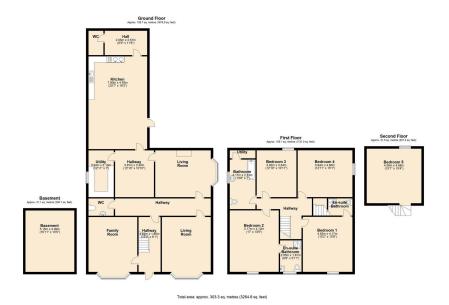

## Detached House With Outline Planning For A Further Detached Home

£1,600,000

Situated on the outskirts of the highly desirable village of Tanworth-In-Arden, this impressive period detached house offers a wealth of space, character, and exciting potential. Spanning three floors, the property features five generously sized bedrooms, three bathrooms, and three versatile reception rooms, making it an ideal choice for families or those seeking a spacious home with timeless charm.

At the heart of the house is a large kitchen diner, perfect for entertaining, complemented by a separate utility room and a basement offering additional storage or conversion opportunities. While requiring modernisation throughout, the property provides an exceptional blank canvas to create a truly bespoke home. Whether you're looking for a statement home or somewhere for multigenerational living, this is truly one of those rare opportunities.

Don't miss the chance to explore the endless possibilities this distinguished home has to offer with no onward chain. Contact us today to arrange a viewing!

 No Chain · Substantial Family Home

• Close to 3300 sqft.