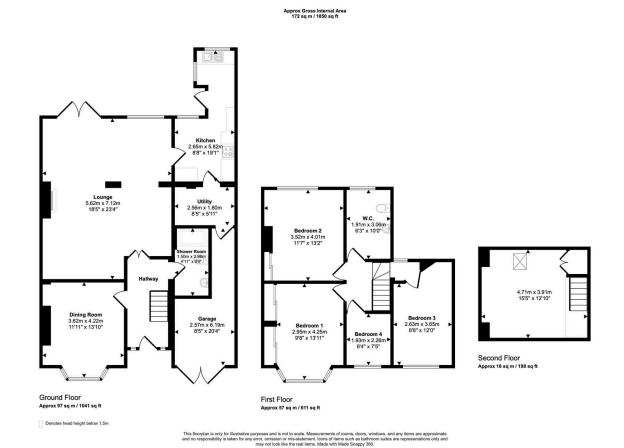

## Norton Lane, Wythall, Birmingham, B47 6HA

Offers In Region Of £425,000

Spacious Four-Bedroom Semi-Detached Home with Large Garden and Stunning Open Views on Norton Lane offered for sale with NO UPWARD CHAIN.

## **Key Features**

- Spacious Four-Bedroom Semi-Detached Family Home
- · Kitchen with Potential for Modernization
- · Buyers fee applies
- Off-Road Parking and Garage
- Excellent Opportunity for Upgrading Throughout

- · Two Generous Reception Rooms
- · Convenient Downstairs Shower Room and Utility Room
- · Being sold through reservation fee
- Large Rear Garden with Stunning Open Views
- · Sought-After Location in Wythall