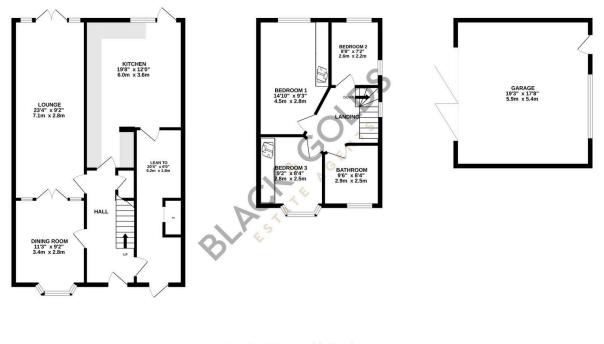

## BLACK& GOLDS

GROUND FLOOR 834 sq.ft. (77.5 sq.m.) approx 1ST FLOOR 422 sq.ft. (39.2 sq.m.) approx. 2ND FLOOR 340 sq.ft. (31.6 sq.m.) approx.

TOTAL FLOOR AREA: 1596 sq.ft. (148.3 sq.m.) approx. Whilst every attemp has been made to ensure the accuracy of the floorplan contained here, measurements of doors, windows, crooms and any other ferms are approximate and no responsibility is taken for any error, omission or mis-statement. This plan is for illustrative purposes only and should be used as such by any prospective purchaser. The services, systems and applications shown have not been tested and no guarantee as to their openability or efficiency can be given.