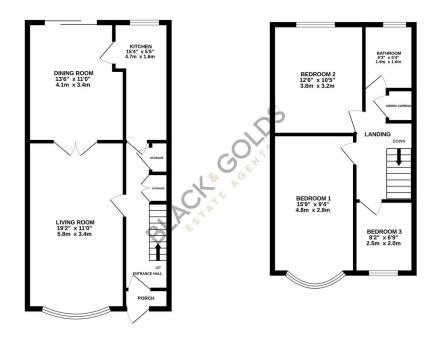

## BLACK& GOLDS

GROUND FLOOR 526 sq.ft. (48.8 sq.m.) approx.

1ST FLOOR 459 sq.ft. (42.6 sq.m.) approx.

Beautifully Presented Three-Bedroom Semi-Detached Family Home on Sandy Hill Road, Shirley, B90

Wythall Office: Black and Golds Mortgages The Old Bakery House, Becketts Farm, Alcester Road, Wythall, B47 6AJ