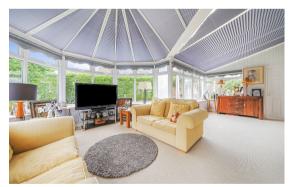

## ACCOMMODATION

On the ground floor, you'll find a welcoming entrance hall leading to a versatile study and a bright, spacious living room with a charming bay window.

At the heart of the home is the stylish open-plan kitchen-diner which has been recently updated complete with a central island—perfect for family meals and entertaining alike. Adjoining the kitchen, a large conservatory opens onto the garden, creating a seamless flow between indoor and outdoor spaces. The ground floor also includes a handy utility room and a W/C.