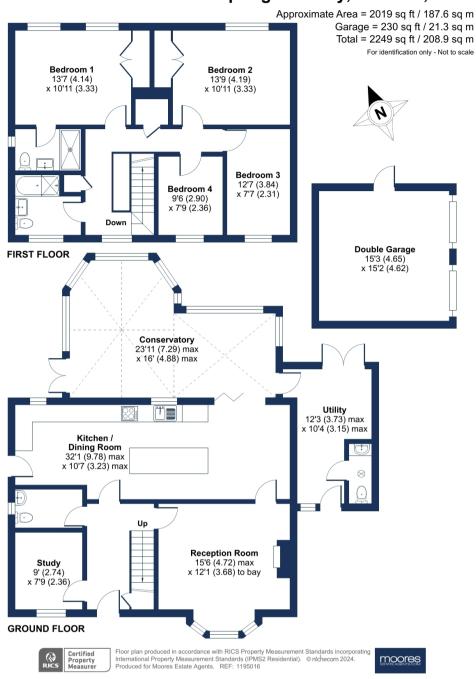

## ACCOMMODATION

On the ground floor, you'll find a welcoming entrance hall leading to a versatile study and a bright, spacious living room with a charming bay window.

At the heart of the home is the stylish open-plan kitchen-diner which has been recently updated complete with a central island—perfect for family meals and entertaining alike. Adjoining the kitchen, a large conservatory opens onto the garden, creating a seamless flow between indoor and outdoor spaces. The ground floor also includes a handy utility room and a W/C.

Upstairs, the master suite features a modern ensuite and built-in wardrobes, creating a peaceful retreat. Three additional bedrooms provide ample space for family or guests, all served by a well-appointed family bathroom.