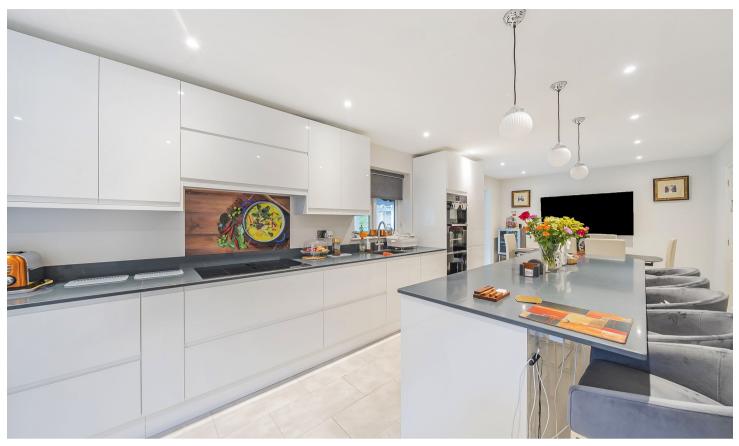

## ACCOMMODATION

On the ground floor, you'll find a welcoming entrance hall leading to a versatile study and a bright, spacious living room with a charming bay window.

At the heart of the home is the stylish open-plan kitchen-diner which has been recently updated complete with a central island—perfect for family meals and entertaining alike. Adjoining the kitchen, a large conservatory opens onto the garden, creating a seamless flow between indoor and outdoor spaces. The ground floor also includes a handy utility room and a W/C.