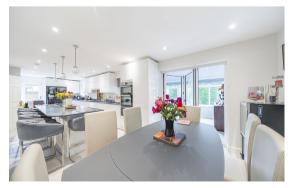

## ACCOMMODATION

On the ground floor, you'll find a welcoming entrance hall leading to a versatile study and a bright, spacious living room with a charming bay window.

At the heart of the home is the stylish open-plan kitchen-diner which has been recently updated complete with a central island—perfect for family meals and entertaining alike. Adjoining the kitchen, a large conservatory opens onto the garden, creating a seamless flow between indoor and outdoor spaces. The ground floor also includes a handy utility room and a W/C.