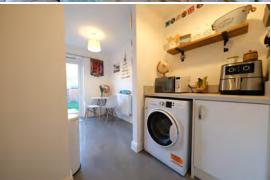

## FEATURES

- · End Terrace Property
- Kitchen Diner
- Two Bedrooms
- Enclosed Rear Garden
- Walking Distance To Amenities

Accommodation comprises; Spacious living room with stairs leading to the first floor, utility space and W/C, kitchen/diner fitted with modern appliances and featuring ample space for dining, this open-plan area benefits from French doors leading to the rear garden. To the first floor are two well-proportioned bedrooms with built in wardrobes and a family bathroom.