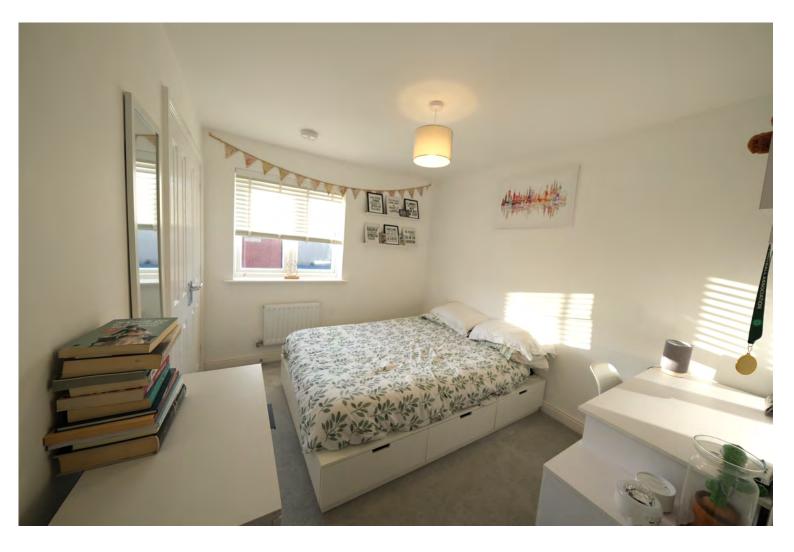

## FEATURES

- · End Terrace Property
- Kitchen Diner
- Two Bedrooms
- Enclosed Rear Garden
- Walking Distance To Amenities

Accommodation comprises; Spacious living room with stairs leading to the first floor, utility space and W/C, kitchen/diner fitted with modern appliances and featuring ample space for dining, this open-plan area benefits from French doors leading to the rear garden. To the first floor are two well-proportioned bedrooms with built in wardrobes and a family bathroom.