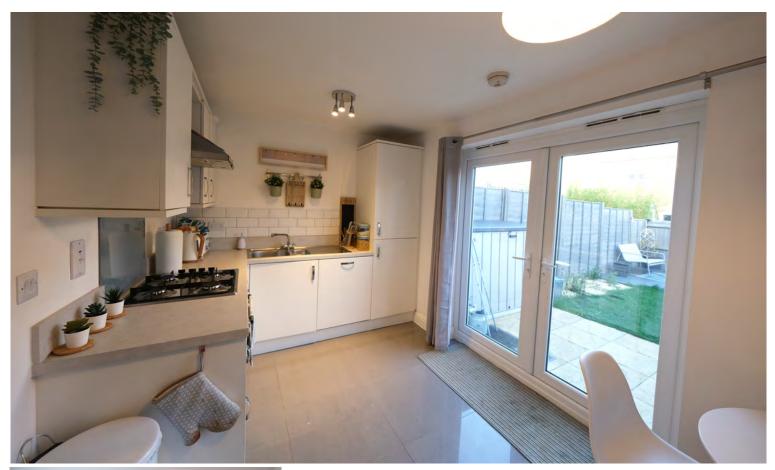

## FEATURES

- · End Terrace Property
- Kitchen Diner
- Two Bedrooms
- Enclosed Rear Garden
- Walking Distance To Amenities

Accommodation comprises; Spacious living room with stairs leading to the first floor, utility space and W/C, kitchen/diner fitted with modern appliances and featuring ample space for dining, this open-plan area benefits from French doors leading to the rear garden. To the first floor are two well-proportioned bedrooms with built in wardrobes and a family bathroom.