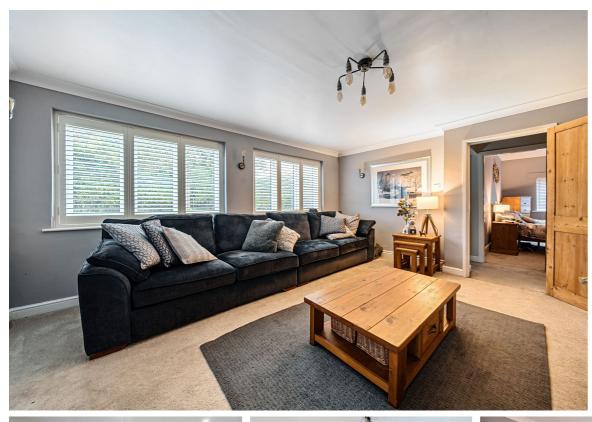

Situated in the heart of the Vale of Belvoir, The Spinney has been recently refurbished throughout and benefits from a high standard of finish and decoration, offering a spacious open plan kitchen dining room, entrance hall, master suite with built in storage, plus wet room featuring an attractive stone flooring, three further bedrooms, one being suitable to use as a study/home office and a three piece suite family bathroom.