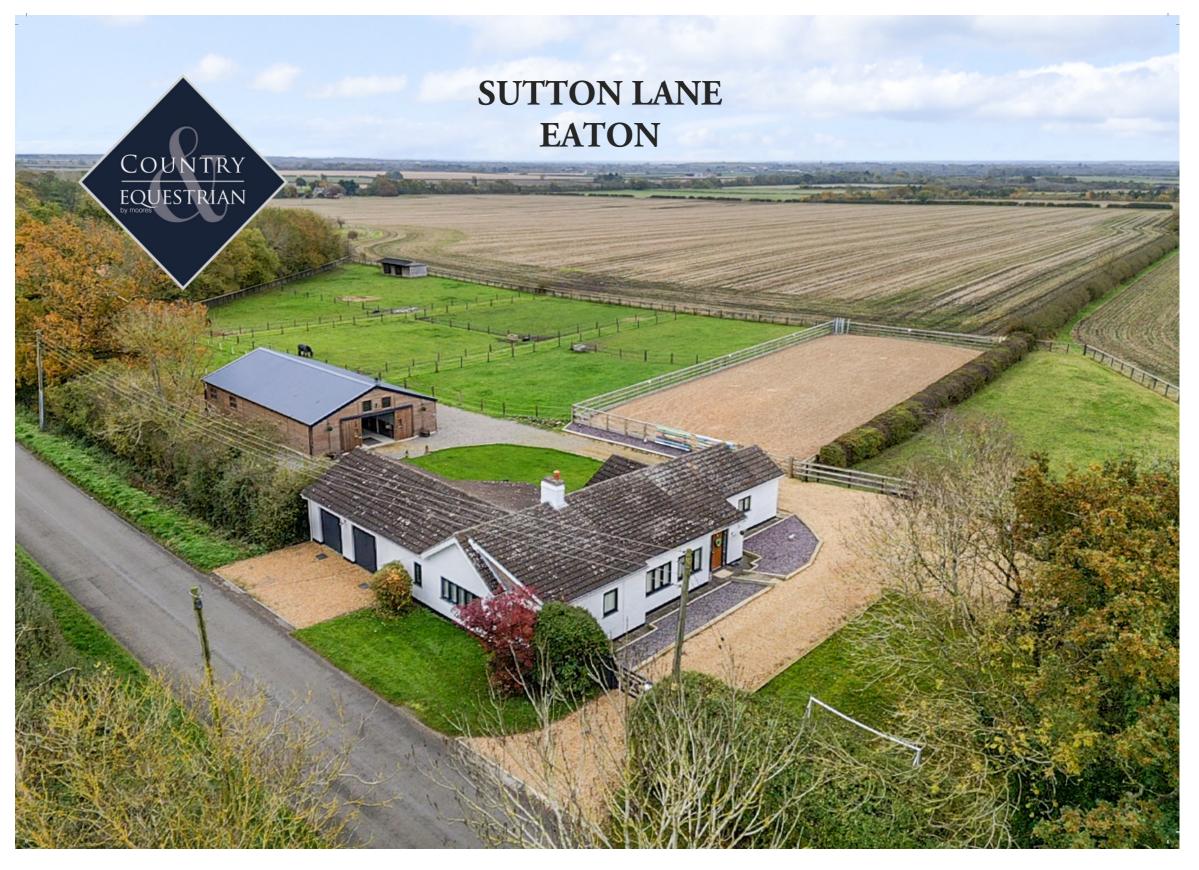

Situated in the heart of the Vale of Belvoir, The Spinney has been recently refurbished throughout and benefits from a high standard of finish and decoration, offering a spacious open plan kitchen dining room, entrance hall, master suite with built in storage, plus wet room featuring an attractive stone flooring, three further bedrooms, one being suitable to use as a study/home office and a three piece suite family bathroom.

Externally, this property offers excellent equestrian facilities with a recently built Harlow American stable block with monarch internal stabling, tack room, adjoining well fenced paddocks, plus a further adjacent area of grassland, which has previously been fenced and arranged to allow for DIY grazing/livery. A double garage with internal access plus an extensive area of parking for a number of vehicles. This property sits within approximately 2.5 acres and the land adjacent being approximately 3.8 acres.