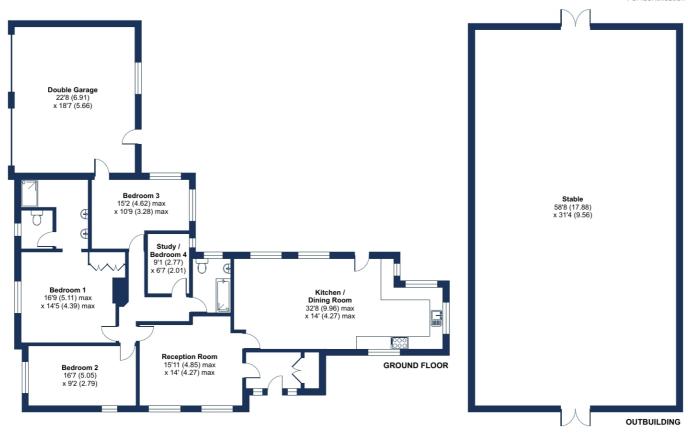

## Sutton Lane, Elton, Nottingham, NG13

Approximate Area = 1594 sq ft / 148.1 sq m Outbuilding = 1853 sq ft / 172.1 sq m Garage = 430 sq ft / 40 sq m Total = 3877 sq ft / 360.2 sq m

For identification only - Not to scale

Floor plan produced in accordance with RICS Property Measurement 2nd Edition Incorporating International Property Measurement Standards (IPMS2 Residential). © nichecom 2024. Produced for Moores Estate Agents. REF: 1205075