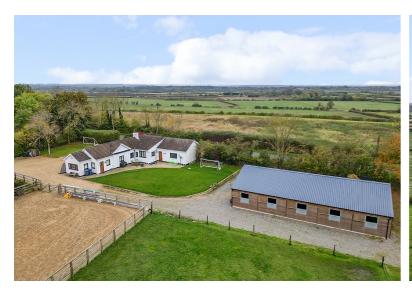

Externally, this property offers excellent equestrian facilities with a recently built Harlow American stable block with monarch internal stabling, tack room, adjoining well fenced paddocks, plus a further adjacent area of grassland, which has previously been fenced and arranged to allow for DIY grazing/livery. A double garage with internal access plus an extensive area of parking for a number of vehicles. This property sits within approximately 2.5 acres and the land adjacent being approximately 3.8 acres.