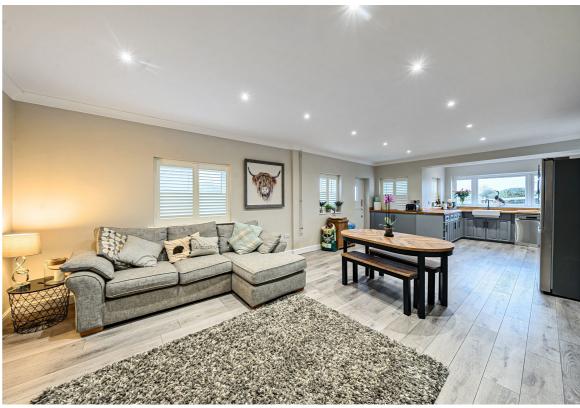

Situated in the heart of the Vale of Belvoir, The Spinney has been recently refurbished throughout and benefits from a high standard of finish and decoration, offering a spacious open plan kitchen dining room, entrance hall, master suite with built in storage, plus wet room featuring an attractive stone flooring, three further bedrooms, one being suitable to use as a study/home office and a three piece suite family bathroom.