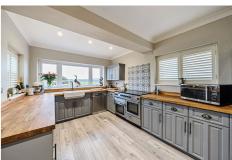

Situated in the heart of the Vale of Belvoir, The Spinney has been recently refurbished throughout and benefits from a high standard of finish and decoration, offering a spacious open plan kitchen dining room, entrance hall, master suite with built in storage, plus wet room featuring an attractive stone flooring, three further bedrooms, one being suitable to use as a study/home office and a three piece suite family bathroom.