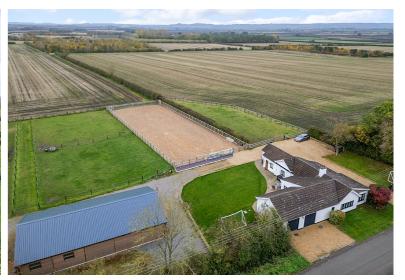

Externally, this property offers excellent equestrian facilities with a recently built Harlow American stable block with monarch internal stabling, tack room, adjoining well fenced paddocks, plus a further adjacent area of grassland, which has previously been fenced and arranged to allow for DIY grazing/livery. A double garage with internal access plus an extensive area of parking for a number of vehicles. This property sits within approximately 2.5 acres and the land adjacent being approximately 3.8 acres.