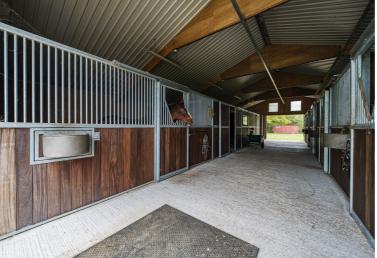

Externally, this property offers excellent equestrian facilities with a recently built Harlow American stable block with monarch internal stabling, tack room, adjoining well fenced paddocks, plus a further adjacent area of grassland, which has previously been fenced and arranged to allow for DIY grazing/livery. A double garage with internal access plus an extensive area of parking for a number of vehicles. This property sits within approximately 2.5 acres and the land adjacent being approximately 3.8 acres.