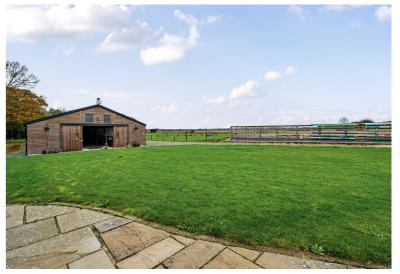

Externally, this property offers excellent equestrian facilities with a recently built Harlow American stable block with monarch internal stabling, tack room, adjoining well fenced paddocks, plus a further adjacent area of grassland, which has previously been fenced and arranged to allow for DIY grazing/livery. A double garage with internal access plus an extensive area of parking for a number of vehicles. This property sits within approximately 2.5 acres and the land adjacent being approximately 3.8 acres.