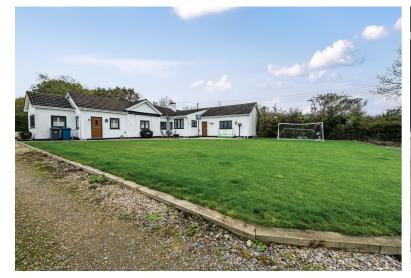

Situated in the heart of the Vale of Belvoir, The Spinney has been recently refurbished throughout and benefits from a high standard of finish and decoration, offering a spacious open plan kitchen dining room, entrance hall, master suite with built in storage, plus wet room featuring an attractive stone flooring, three further bedrooms, one being suitable to use as a study/home office and a three piece suite family bathroom.

Externally, this property offers excellent equestrian facilities with a recently built Harlow American stable block with monarch internal stabling, tack room, adjoining well fenced paddocks, plus a further adjacent area of grassland, which has previously been fenced and arranged to allow for DIY grazing/livery. A double garage with internal access plus an extensive area of parking for a number of vehicles. This property sits within approximately 2.5 acres and the land adjacent being approximately 3.8 acres.