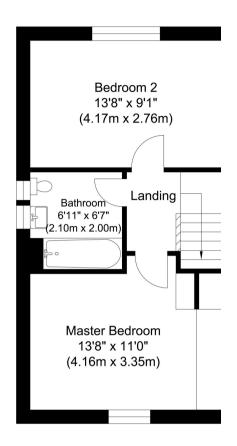

To the first floor there are two generous size bedrooms, one with built in wardrobes and a well-appointed family bathroom.