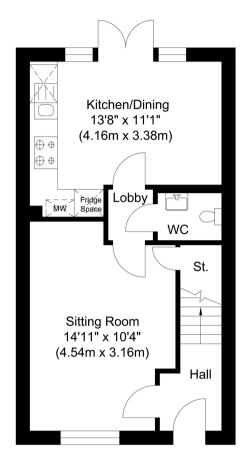

### ACCOMMODATION

Accommodation comprises; entrance hall, living room with under the stair storage, downstairs WC, kitchen/diner with a good range of floor and wall units, integrated appliances and French doors out to the rear garden.

### EXTERNAL

Outside to the front is off road parking for two cars and to the rear is a good size garden, larger than the others, mainly laid to lawn with patio area and side access.

First Floor Approximate Floor Area 360.26 sq. ft (33.47 sq. m)