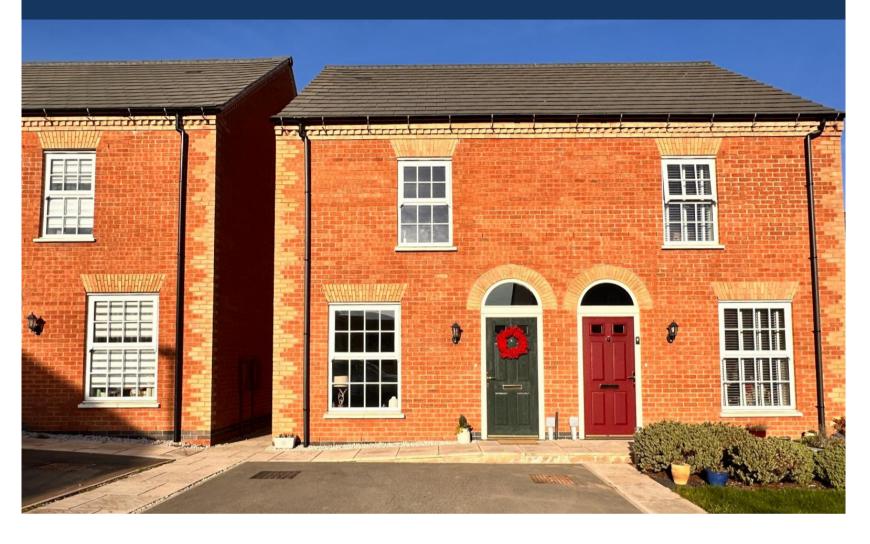

# **Easton Close, Melton Mowbray**

Immaculately presented two bedroom semi detached home, with a good sized rear garden and off road parking for two cars. This property is an ideal home for a first time buyer or investor.

## FEATURES

- Semi Detached Home
- Immaculately Presented
- Two Double Bedrooms
- Ideal For First Time Buyers
- Off Road Parking For Two Cars
- Landscaped Rear Garden
- Popular Location

### EXTERNAL

Outside to the front is off road parking for two cars and to the rear is a good size garden, larger than the others, mainly laid to lawn with patio area and side access.

First Floor Approximate Floor Area 360.26 sq. ft (33.47 sq. m)