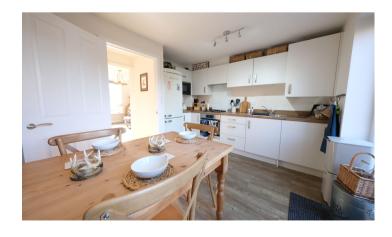

### ACCOMMODATION

Accommodation comprises; entrance hall, living room with under the stair storage, downstairs WC, kitchen/diner with a good range of floor and wall units, integrated appliances and French doors out to the rear garden.