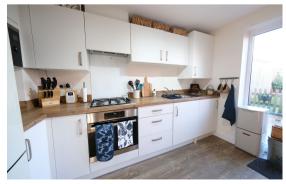

### ACCOMMODATION

Accommodation comprises; entrance hall, living room with under the stair storage, downstairs WC, kitchen/diner with a good range of floor and wall units, integrated appliances and French doors out to the rear garden.