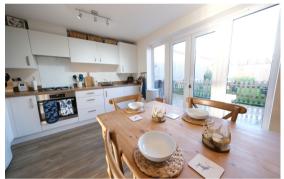

### ACCOMMODATION

Accommodation comprises; entrance hall, living room with under the stair storage, downstairs WC, kitchen/diner with a good range of floor and wall units, integrated appliances and French doors out to the rear garden.