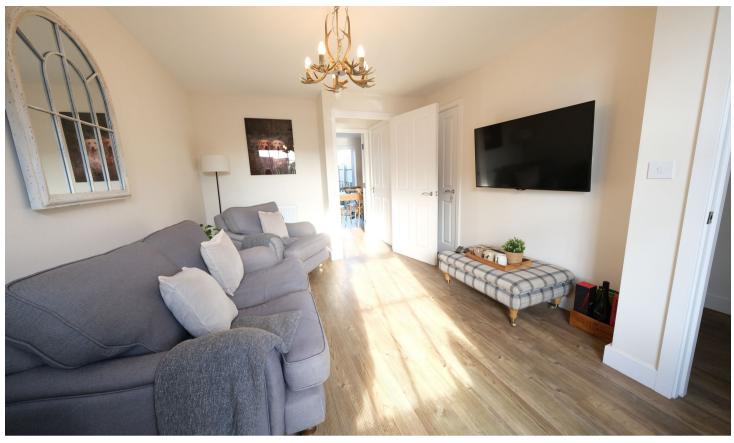

### ACCOMMODATION

Accommodation comprises; entrance hall, living room with under the stair storage, downstairs WC, kitchen/diner with a good range of floor and wall units, integrated appliances and French doors out to the rear garden.