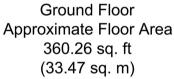

### EXTERNAL

Outside to the front is off road parking for two cars and to the rear is a good size garden, larger than the others, mainly laid to lawn with patio area and side access.

First Floor Approximate Floor Area 360.26 sq. ft (33.47 sq. m)