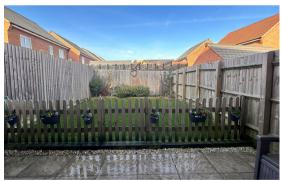

### EXTERNAL

Outside to the front is off road parking for two cars and to the rear is a good size garden, larger than the others, mainly laid to lawn with patio area and side access.

First Floor Approximate Floor Area 360.26 sq. ft (33.47 sq. m)