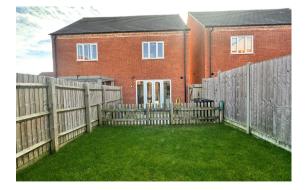

# **Easton Close, Melton Mowbray**

Immaculately presented two bedroom semi detached home, with a good sized rear garden and off road parking for two cars. This property is an ideal home for a first time buyer or investor.

### EXTERNAL

Outside to the front is off road parking for two cars and to the rear is a good size garden, larger than the others, mainly laid to lawn with patio area and side access.

First Floor Approximate Floor Area 360.26 sq. ft (33.47 sq. m)