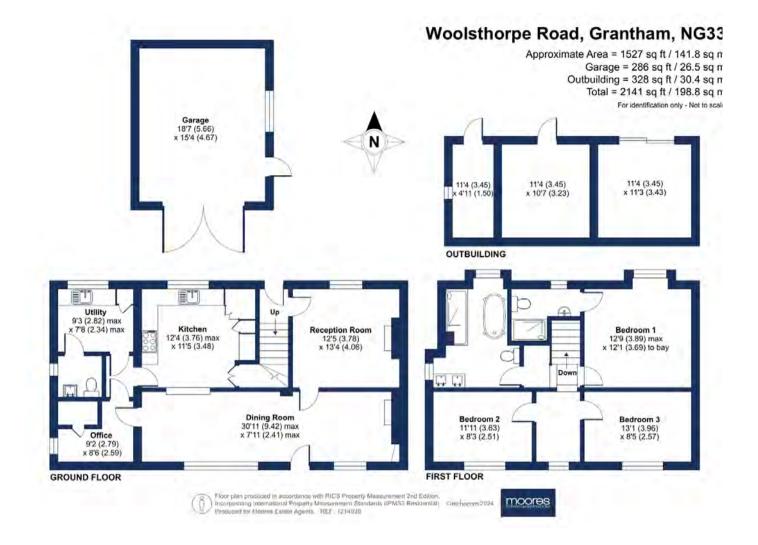

## ACCOMMODATION

The ground floor boasts an impressive 30' dining room, making it an ideal space for entertaining. A separate reception room provides a cozy area for relaxing, while the dedicated office is perfect for working from home. The heart of the home is a well-equipped kitchen complete with granite work tops, hand built island, water softener and walk in pantry alongside a utility room and a convenient ground-floor WC, ensures practicality for day-to-day living.

Upstairs, the property offers three generously sized bedrooms. The primary bedroom features a charming bay window, filling the room with natural light as well as a brand new ensuite shower room. Two further bedrooms are serviced by a spacious family bathroom complete with roll top bath and stand alone shower.

# EXTERNAL

Outside, is an enclosed rear garden, mainly laid to lawn with patio area.

The property benefits from a detached double garage (286 sq. ft.), offering ample space for vehicles or as a workshop with electric gates to secure.

A 328 sq. ft. outbuilding adds further versatility, perfect as a studio, hobby room, or additional storage.

Situated in a picturesque village, Woolsthorpe by Colsterworth provides a tranquil setting steeped in history, surrounded by rolling countryside.