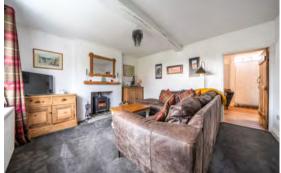

## ACCOMMODATION

The ground floor boasts an impressive 30' dining room, making it an ideal space for entertaining. A separate reception room provides a cozy area for relaxing, while the dedicated office is perfect for working from home. The heart of the home is a well-equipped kitchen complete with granite work tops, hand built island, water softener and walk in pantry alongside a utility room and a convenient ground-floor WC, ensures practicality for day-to-day living.