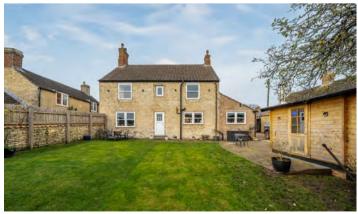

# EXTERNAL

Outside, is an enclosed rear garden, mainly laid to lawn with patio area.

The property benefits from a detached double garage (286 sq. ft.), offering ample space for vehicles or as a workshop with electric gates to secure.

A 328 sq. ft. outbuilding adds further versatility, perfect as a studio, hobby room, or additional storage.

Situated in a picturesque village, Woolsthorpe by Colsterworth provides a tranquil setting steeped in history, surrounded by rolling countryside.