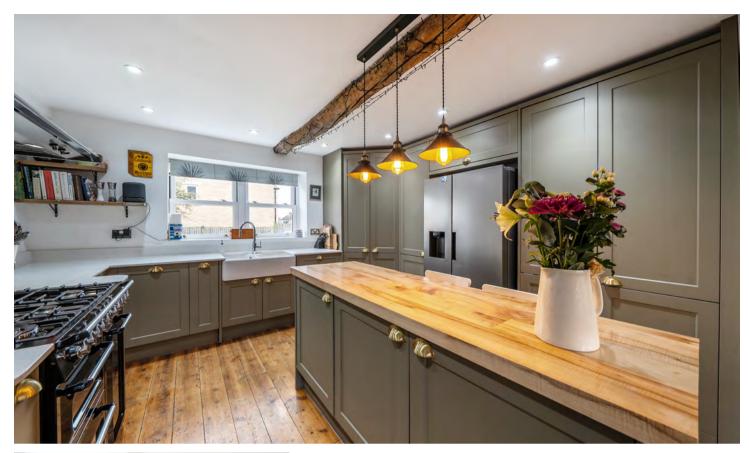

## ACCOMMODATION

The ground floor boasts an impressive 30' dining room, making it an ideal space for entertaining. A separate reception room provides a cozy area for relaxing, while the dedicated office is perfect for working from home. The heart of the home is a well-equipped kitchen complete with granite work tops, hand built island, water softener and walk in pantry alongside a utility room and a convenient ground-floor WC, ensures practicality for day-to-day living.