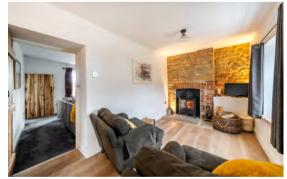

## ACCOMMODATION

The ground floor boasts an impressive 30' dining room, making it an ideal space for entertaining. A separate reception room provides a cozy area for relaxing, while the dedicated office is perfect for working from home. The heart of the home is a well-equipped kitchen complete with granite work tops, hand built island, water softener and walk in pantry alongside a utility room and a convenient ground-floor WC, ensures practicality for day-to-day living.