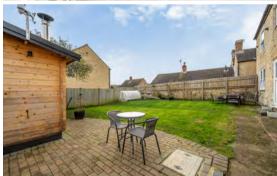

# EXTERNAL

Outside, is an enclosed rear garden, mainly laid to lawn with patio area.

The property benefits from a detached double garage (286 sq. ft.), offering ample space for vehicles or as a workshop with electric gates to secure.