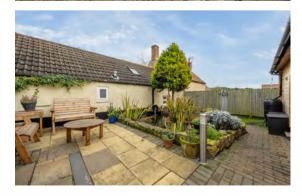

# EXTERNAL

Outside, is an enclosed rear garden, mainly laid to lawn with patio area.

The property benefits from a detached double garage (286 sq. ft.), offering ample space for vehicles or as a workshop with electric gates to secure.