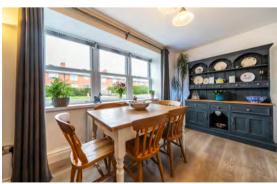

## ACCOMMODATION

The ground floor boasts an impressive 30' dining room, making it an ideal space for entertaining. A separate reception room provides a cozy area for relaxing, while the dedicated office is perfect for working from home. The heart of the home is a well-equipped kitchen complete with granite work tops, hand built island, water softener and walk in pantry alongside a utility room and a convenient ground-floor WC, ensures practicality for day-to-day living.