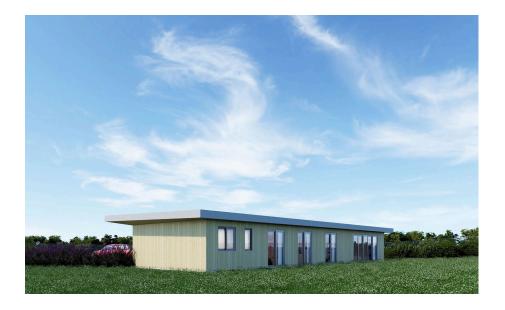

Manchester Road, Millhouse Green, Sheffield, S36 9LQ £275,000

🍋 4 🚰 2 🚍 1

- Building Plot with Detailed Planning (Planning Number -2022/0508)
  Amazing Rural Views
- 0.4 of an Acre Approx.
- Quiet Tucked Away Location
- Generous 4 Bedroom **Detached Bungalow**
- Local Services & Amenities
- M1 Access

• Bus & Train Services

• Stunning Setting on the Outskirts of the Peak District

Idyllic Outdoors Lifestyle

An impressive development with detailed planning permission for a 4 bedroom detached home; a rare opportunity for a self build plot extending to approx 0.4 of an Acre; enjoying the most idyllic of locations and a sought after position on the outskirts of a delightful Pennine market town.