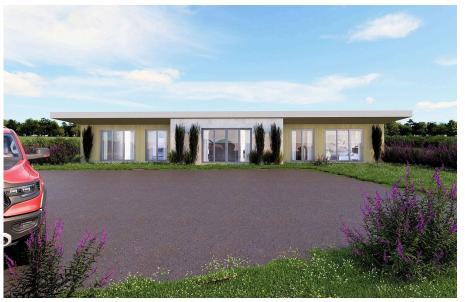

Manchester Road, Millhouse Green, Sheffield, S36 9LQ £275,000

🍋 4 🚰 2 🚍 1

- Building Plot with Detailed Planning (Planning Number -2022/0508)
  Amazing Rural Views
- 0.4 of an Acre Approx.
- Quiet Tucked Away Location
- Generous 4 Bedroom **Detached Bungalow**
- Local Services & Amenities
- M1 Access

• Bus & Train Services

• Stunning Setting on the Outskirts of the Peak District

Idyllic Outdoors Lifestyle

An impressive development with detailed planning permission for a 4 bedroom detached home; a rare opportunity for a self build plot extending to approx 0.4 of an Acre; enjoying the most idyllic of locations and a sought after position on the outskirts of a delightful Pennine market town.