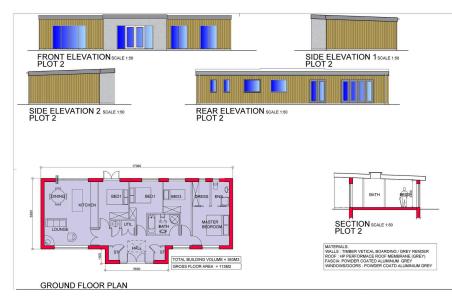

Manchester Road, Millhouse Green, Sheffield, S36 9LQ £275,000

🍋 4 🚰 2 🚍 1

- Building Plot with Detailed Planning (Planning Number -2022/0508)
  Amazing Rural Views
- 0.4 of an Acre Approx.
- Quiet Tucked Away Location
- Generous 4 Bedroom **Detached Bungalow**
- Local Services & Amenities
- M1 Access

• Bus & Train Services

• Stunning Setting on the Outskirts of the Peak District

Idyllic Outdoors Lifestyle

An impressive development with detailed planning permission for a 4 bedroom detached home; a rare opportunity for a self build plot extending to approx 0.4 of an Acre; enjoying the most idyllic of locations and a sought after position on the outskirts of a delightful Pennine market town.