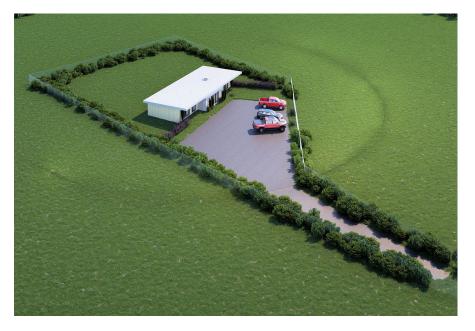

Manchester Road, Millhouse Green, Sheffield, S36 9LQ £275,000

🍋 4 🚰 2 🚍 1

- Building Plot with Detailed Planning (Planning Number -2022/0508)
  Amazing Rural Views
- 0.4 of an Acre Approx.
- Quiet Tucked Away Location
- Generous 4 Bedroom **Detached Bungalow**
- Local Services & Amenities
- M1 Access

• Bus & Train Services

• Stunning Setting on the Outskirts of the Peak District

Idyllic Outdoors Lifestyle

An impressive development with detailed planning permission for a 4 bedroom detached home; a rare opportunity for a self build plot extending to approx 0.4 of an Acre; enjoying the most idyllic of locations and a sought after position on the outskirts of a delightful Pennine market town.