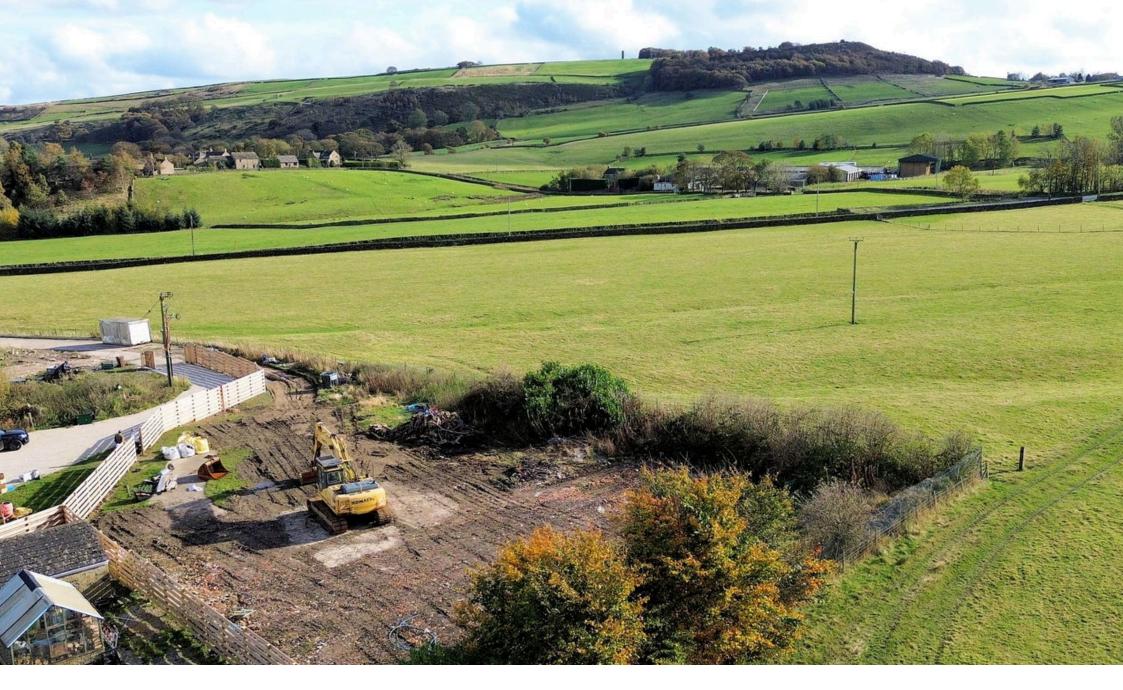

Manchester Road, Millhouse Green, Sheffield, S36 9LQ £275,000

🍋 4 🚰 2 🚍 1

- Building Plot with Detailed Planning (Planning Number -2022/0508)
  Amazing Rural Views
- 0.4 of an Acre Approx.
- Quiet Tucked Away Location
- Generous 4 Bedroom **Detached Bungalow**
- Local Services & Amenities
- M1 Access

• Bus & Train Services

• Stunning Setting on the Outskirts of the Peak District

Idyllic Outdoors Lifestyle

An impressive development with detailed planning permission for a 4 bedroom detached home; a rare opportunity for a self build plot extending to approx 0.4 of an Acre; enjoying the most idyllic of locations and a sought after position on the outskirts of a delightful Pennine market town.