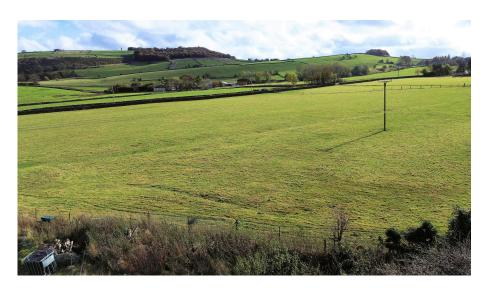

Manchester Road, Millhouse Green, Sheffield, S36 9LQ £275,000

🍋 4 🚰 2 🚍 1

- Building Plot with Detailed Planning (Planning Number -2022/0508)
  Amazing Rural Views
- 0.4 of an Acre Approx.
- Quiet Tucked Away Location
- Generous 4 Bedroom **Detached Bungalow**
- Local Services & Amenities
- M1 Access

• Bus & Train Services

• Stunning Setting on the Outskirts of the Peak District

Idyllic Outdoors Lifestyle

An impressive development with detailed planning permission for a 4 bedroom detached home; a rare opportunity for a self build plot extending to approx 0.4 of an Acre; enjoying the most idyllic of locations and a sought after position on the outskirts of a delightful Pennine market town.