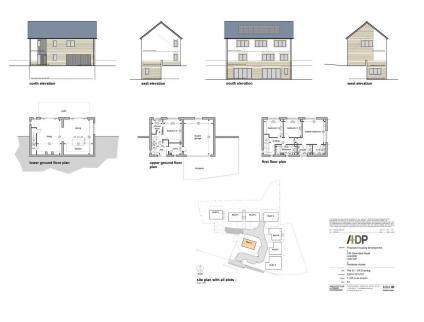

## **Little Croft Close, Greenfield Road, Holmfirth, West Yorkshire, HD9 2LP** From £700,000

🛤 5 🏪 4 🚘 3

- BESPOKE DEVELOPMENT
  8 HOMES OF DISTINCTION
- 4, 5 & 6 BEDROOMS
- SPACIOUS ACCOMMODATION
- SOLAR PANELS & AIR SOURCE HEATING
- OPEN PLAN LIVING KITCHENS
- STUNNING VIEWS
- ARCHITECTS CERTIFICATE
- SOUGHT AFTER LOCATION
  OPEN COUNTRYSIDE, HIGHLY COMMUTABLE, SERVICES & AMENITIES, HIGHLY REGARDED SCHOOLS

A stunning development located on the outskirts of Holmfirth; 8 bespoke homes, providing generous accommodation, finished to an exceptional standard throughout boasting the most idyllic of settings within the Holme Valley, enjoying scenic views and offering exceptional energy efficiency values.