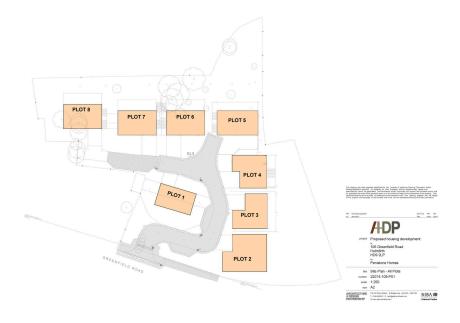

## **Little Croft Close, Greenfield Road, Holmfirth, West Yorkshire, HD9 2LP** From £700,000

🛤 5 🏪 4 🚘 3

- BESPOKE DEVELOPMENT
  8 HOMES OF DISTINCTION
- 4, 5 & 6 BEDROOMS
- SPACIOUS ACCOMMODATION
- SOLAR PANELS & AIR SOURCE HEATING
- OPEN PLAN LIVING KITCHENS
- STUNNING VIEWS
- ARCHITECTS CERTIFICATE
- SOUGHT AFTER LOCATION
  OPEN COUNTRYSIDE, HIGHLY COMMUTABLE, SERVICES & AMENITIES, HIGHLY REGARDED SCHOOLS

A stunning development located on the outskirts of Holmfirth; 8 bespoke homes, providing generous accommodation, finished to an exceptional standard throughout boasting the most idyllic of settings within the Holme Valley, enjoying scenic views and offering exceptional energy efficiency values.