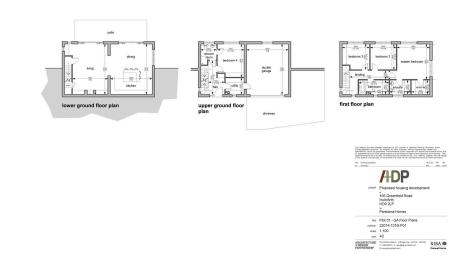

## **Little Croft Close, Greenfield Road, Holmfirth, West Yorkshire, HD9 2LP** From £700,000

🛤 5 🏪 4 🚘 3

- BESPOKE DEVELOPMENT
  8 HOMES OF DISTINCTION
- 4, 5 & 6 BEDROOMS
- SPACIOUS ACCOMMODATION
- SOLAR PANELS & AIR SOURCE HEATING
- OPEN PLAN LIVING KITCHENS
- STUNNING VIEWS
- ARCHITECTS CERTIFICATE
- SOUGHT AFTER LOCATION
  OPEN COUNTRYSIDE, HIGHLY COMMUTABLE, SERVICES & AMENITIES, HIGHLY REGARDED SCHOOLS

A stunning development located on the outskirts of Holmfirth; 8 bespoke homes, providing generous accommodation, finished to an exceptional standard throughout boasting the most idyllic of settings within the Holme Valley, enjoying scenic views and offering exceptional energy efficiency values.