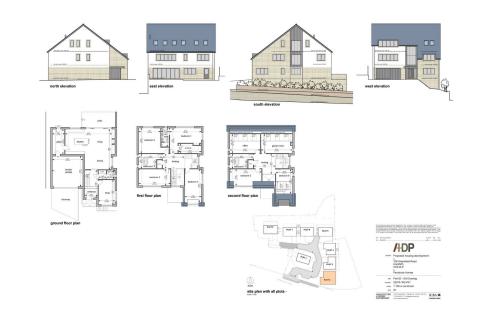

## **Little Croft Close, Greenfield Road, Holmfirth, West Yorkshire, HD9 2LP** From £700,000

🛤 5 🏪 4 🚘 3

- BESPOKE DEVELOPMENT
  8 HOMES OF DISTINCTION
- 4, 5 & 6 BEDROOMS
- SPACIOUS ACCOMMODATION
- SOLAR PANELS & AIR SOURCE HEATING
- OPEN PLAN LIVING KITCHENS
- STUNNING VIEWS
- ARCHITECTS CERTIFICATE
- SOUGHT AFTER LOCATION
  OPEN COUNTRYSIDE, HIGHLY COMMUTABLE, SERVICES & AMENITIES, HIGHLY REGARDED SCHOOLS

A stunning development located on the outskirts of Holmfirth; 8 bespoke homes, providing generous accommodation, finished to an exceptional standard throughout boasting the most idyllic of settings within the Holme Valley, enjoying scenic views and offering exceptional energy efficiency values.