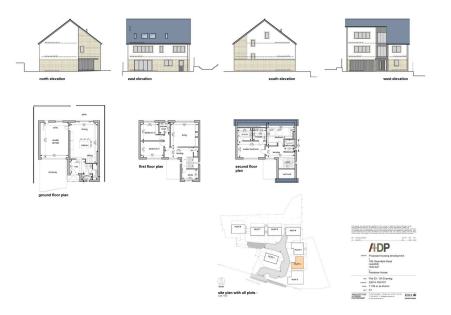

## **Little Croft Close, Greenfield Road, Holmfirth, West Yorkshire, HD9 2LP** From £700,000

🛤 5 🏪 4 🚘 3

- BESPOKE DEVELOPMENT
  8 HOMES OF DISTINCTION
- 4, 5 & 6 BEDROOMS
- SPACIOUS ACCOMMODATION
- SOLAR PANELS & AIR SOURCE HEATING
- OPEN PLAN LIVING KITCHENS
- STUNNING VIEWS
- ARCHITECTS CERTIFICATE
- SOUGHT AFTER LOCATION
  OPEN COUNTRYSIDE, HIGHLY COMMUTABLE, SERVICES & AMENITIES, HIGHLY REGARDED SCHOOLS

A stunning development located on the outskirts of Holmfirth; 8 bespoke homes, providing generous accommodation, finished to an exceptional standard throughout boasting the most idyllic of settings within the Holme Valley, enjoying scenic views and offering exceptional energy efficiency values.