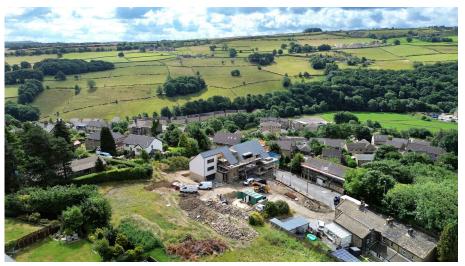

## **Little Croft Close, Greenfield Road, Holmfirth, West Yorkshire, HD9 2LP** From £700,000

🛤 5 🏪 4 🚘 3

- BESPOKE DEVELOPMENT
  8 HOMES OF DISTINCTION
- 4, 5 & 6 BEDROOMS
- SPACIOUS ACCOMMODATION
- SOLAR PANELS & AIR SOURCE HEATING
- OPEN PLAN LIVING KITCHENS
- STUNNING VIEWS
- ARCHITECTS CERTIFICATE
- SOUGHT AFTER LOCATION
  OPEN COUNTRYSIDE, HIGHLY COMMUTABLE, SERVICES & AMENITIES, HIGHLY REGARDED SCHOOLS

A stunning development located on the outskirts of Holmfirth; 8 bespoke homes, providing generous accommodation, finished to an exceptional standard throughout boasting the most idyllic of settings within the Holme Valley, enjoying scenic views and offering exceptional energy efficiency values.