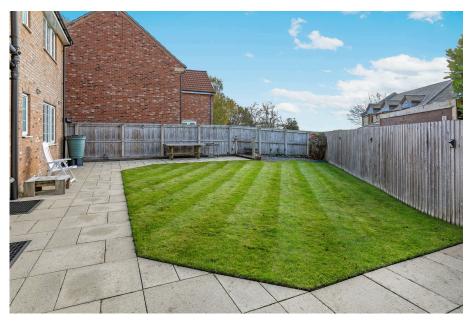

A spacious, five bedroom, family home occupying a delightful, tucked away position, enjoying landscaped southwest facing gardens and a sought after position on the outskirts of open countryside.

|                                             | Current | Potentia |
|---------------------------------------------|---------|----------|
| Very energy efficient - lower running costs |         |          |
| (92 plus) <b>A</b>                          |         |          |
| (81-91) <b>B</b>                            |         | 85       |
| (69-80)                                     | 76      |          |
| (55-68)                                     |         |          |
| (39-54)                                     |         |          |
| (21-38)                                     |         |          |
| (1-20)                                      | 3       |          |
| Not energy efficient - higher running costs | _       |          |