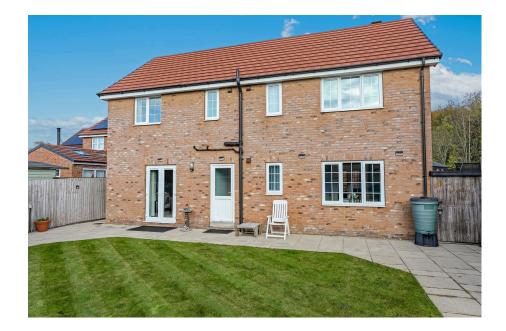

A spacious, five bedroom, family home occupying a delightful, tucked away position, enjoying landscaped southwest facing gardens and a sought after position on the outskirts of open countryside.

|                                             | Current | Potentia |
|---------------------------------------------|---------|----------|
| Very energy efficient - lower running costs |         |          |
| (92 plus) <b>A</b>                          |         |          |
| (81-91) <b>B</b>                            |         | 85       |
| (69-80)                                     | 76      |          |
| (55-68)                                     |         |          |
| (39-54)                                     |         |          |
| (21-38)                                     |         |          |
| (1-20)                                      | 3       |          |
| Not energy efficient - higher running costs | _       |          |