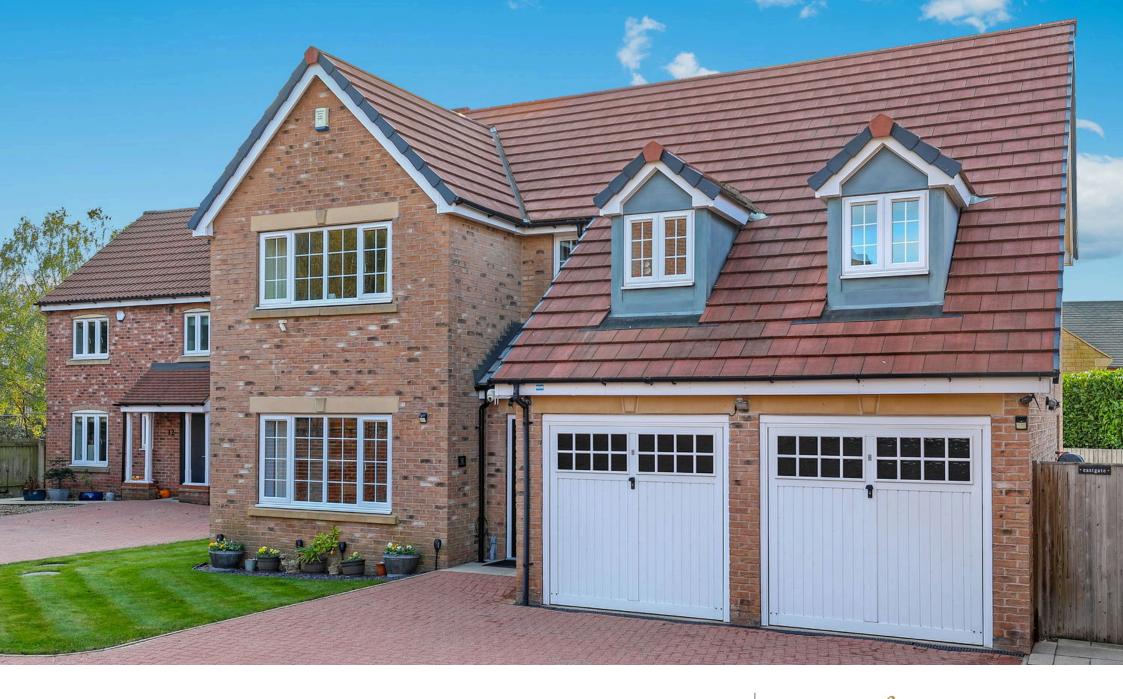

- Exceptional 5 Bedroom Home
- Landscaped Southwest Facing Garden
- Generous Lounge & Dining Room
- Local Services & Amenities
- Open Countryside & M1 access

- Private Tucked Away Position
- · Beautiful Living Kitchen
- Sought After Village
- Train & Bus Services
- Double Garage

A spacious, five bedroom, family home occupying a delightful, tucked away position, enjoying landscaped southwest facing gardens and a sought after position on the outskirts of open countryside.

|                                             | Current | Potentia |
|---------------------------------------------|---------|----------|
| Very energy efficient - lower running costs |         |          |
| (92 plus) <b>A</b>                          |         |          |
| (81-91) <b>B</b>                            |         | 85       |
| (69-80)                                     | 76      |          |
| (55-68)                                     |         |          |
| (39-54)                                     |         |          |
| (21-38)                                     |         |          |
| (1-20)                                      | 3       |          |
| Not energy efficient - higher running costs | _       |          |