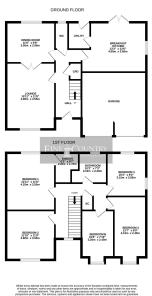

- Exceptional 5 Bedroom Home
- Landscaped Southwest Facing Garden
- Generous Lounge & Dining Room
- Local Services & Amenities
- Open Countryside & M1 access

- Private Tucked Away Position
- · Beautiful Living Kitchen
- Sought After Village
- Train & Bus Services
- Double Garage

A spacious, five bedroom, family home occupying a delightful, tucked away position, enjoying landscaped southwest facing gardens and a sought after position on the outskirts of open countryside.

|                                             | Current | Potentia |
|---------------------------------------------|---------|----------|
| Very energy efficient - lower running costs |         |          |
| (92 plus) <b>A</b>                          |         |          |
| (81-91) <b>B</b>                            |         | 85       |
| (69-80)                                     | 76      |          |
| (55-68)                                     |         |          |
| (39-54)                                     |         |          |
| (21-38)                                     |         |          |
| (1-20)                                      | 3       |          |
| Not energy efficient - higher running costs | _       |          |